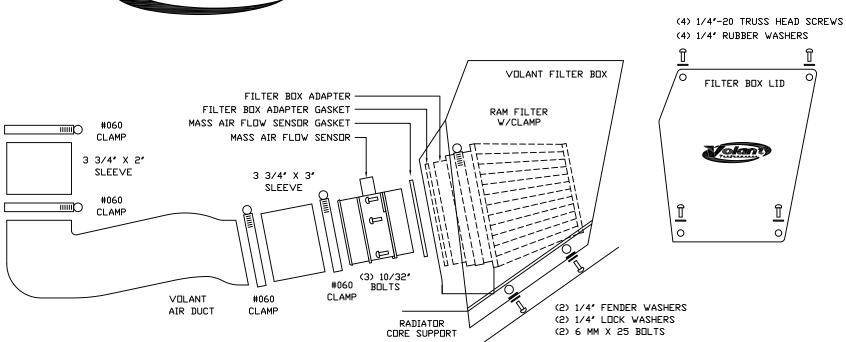

| VOLANT COOL AIR INTAKES<br>Part NO.: 15857150<br>Installation instructions | 15857150 PARTS LIST |                           |   |                           |   |                             |
|----------------------------------------------------------------------------|---------------------|---------------------------|---|---------------------------|---|-----------------------------|
|                                                                            | 1                   | VOLANT FILTER BOX         | 4 | #060 CLAMPS               | 1 | MASS AIR FLOW SENSOR GASKET |
|                                                                            | 1                   | VOLANT FILTER BOX LID     | 4 | 1/4"-20 TRUSS HEAD SCREWS | 1 | FILTER BOX ADAPTER GASKET   |
|                                                                            | 1                   | VOLANT FILTER BOX ADAPTER | 3 | 10/32" BOLTS              |   |                             |
|                                                                            | 1                   | VOLANT AIR DUCT           | 2 | 6 MM X 25 BOLTS           |   |                             |
|                                                                            | 1                   | RAM FILTER W/CLAMP        | 2 | 1/4" FENDER WASHERS       |   |                             |
|                                                                            | 1                   | 3 3/4" X 2" SLEEVE        | 2 | 1/4" LOCK WASHERS         |   |                             |
|                                                                            | 1                   | 3 3/4" X 3" SLEEVE        | 4 | 1/4" RUBBER WASHERS       |   |                             |