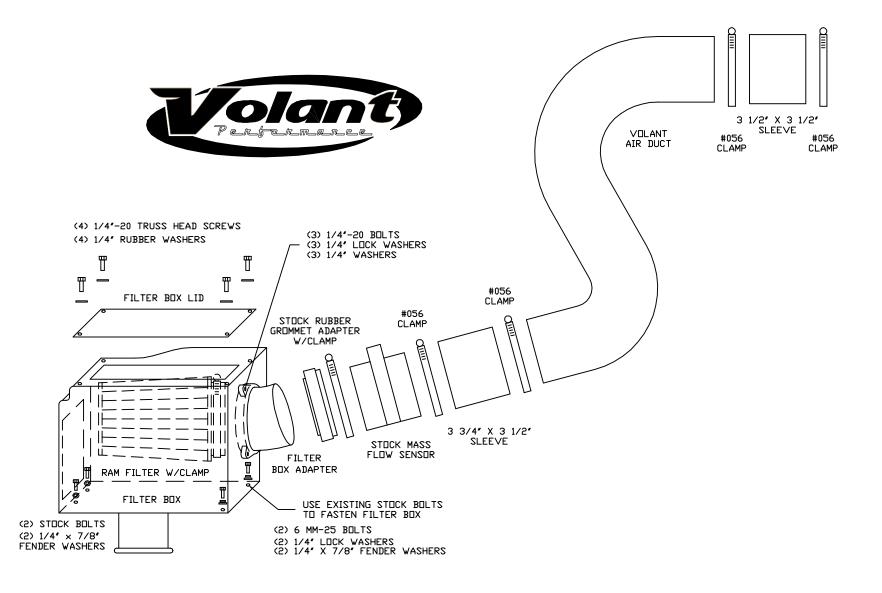

#### **INSTALLATION:**

- 1. Switch vehicle ignition to the off position.
- Loosen the hose clamp located on the stock air duct near the stock filter box. Pull the stock duct off the mass flow sensor.
- Loosen the stock rubber grommet hose clamp that connects your mass flow sensor to the stock filter box. Pull the sensor away from the filter box and set the sensor aside. DO NOT disconnect the mass flow sensor.
- 4. Remove the stock filter box by pulling straight up and away from the stock filter box mounting tray.
- Remove the mounting tray from the chassis by loosening all 6 MM bolts with a 10 MM socket or wrench.
- 6. Install the Volant filter box assembly in the preexisting space of the stock filter box and mounting tray. Use the longer two (2) 6 mm stock bolts along with the provided 6 MM-25 bolts, 1/4" lock washers & 1/4" fender washers to fasten the Volant filter box to the chassis.
- Remove the stock rubber grommet from the stock filter box and relocate it on the Volant filter box adapter. DO NOT tighten the stock rubber grommet hose clamp.
- Make sure that the arrow on the sensor is pointing towards the throttle body. Insert the mass flow sensor to the stock rubber grommet and tighten the hose clamp.

- Loosen the hose clamp on the other end of the stock air duct. Pull it off and remove the air duct from the engine compartment.
- Place the hump hose and 56 clamps on the end of the Volant duct with the gradule bend and the 3.5 inch sleeve and 56 clamps on the other end.
- 11. Connect the Volant duct to the Volant filter box and the other end to the square housing 3.5 inch air inlet that says Vortec 5700 and tighten all clamps.
- Insert the Volant ram filter in the Volant air box. Connect the ram filter to the air box adapter. Secure the ram filter with the filter clamp provided.
- 13. Cover the Volant air box with the Volant lid. Align the lid openings and fasten all four (4) ¼"-20 truss head screws with the ¼" rubber washers. Tighten all four (4) ¼"-20 truss head screws with a phillips screwdriver.
- 14. Make sure everything is tightened and properly connected.

RECOMMENDED SERVICE PARTSPART NO.VOLANT REPLACEMENT FILTER5118AIR FILTER CLEANER KIT5100

VOLANT AIR INTAKE SYSTEMS PART NO.: 15843
INSTALLATION INSTRUCTIONS

| 15843 PARTS LIST |                        | 4 | #056 CLAMPS                |
|------------------|------------------------|---|----------------------------|
| 1                | FILTER BOX             | 4 | 1/4"-20 TRUSS HEAD SCREWS  |
| 1                | FILTER BOX LID         | 4 | 1/4" RUBBER WASHERS        |
| 1                | FILTER BOX ADAPTER     | 3 | 1/4'-20 BOLTS              |
| 1                | VOLANT AIR DUCT        | 3 | 1/4" WASHERS               |
| 1                | RAM FILTER W/CLAMP     | 5 | 1/4" LOCK WASHERS          |
| 1                | 3 1/2" X 3 1/2" SLEEVE | 4 | 1/4" X 7/8" FENDER WASHERS |
| 1                | 3 3/4" X 3 1/2" SLEEVE | 2 | 6 MM-25 BOLTS              |