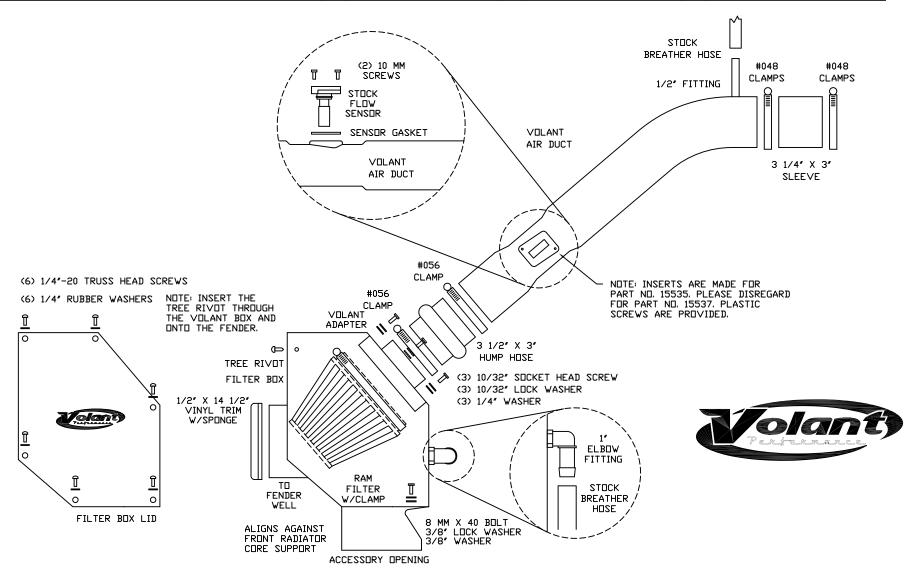

VOLANT COOL AIR INTAKES
PART NO.: 15037
INSTALLATION INSTRUCTIONS

| 15037 PARTS LIST |                       |   |                           |   |                           |
|------------------|-----------------------|---|---------------------------|---|---------------------------|
| 1                | VOLANT FILTER BOX     | 1 | 3 1/2" X 3" HUMP HOSE     | 1 | TREE RIVOT                |
| 1                | VOLANT FILTER BOX LID | 3 | 10/32" SOCKET HEAD SCREWS | 1 | 1/2" X 14 1/2" VINYL TRIM |
| 1                | VOLANT AIR FLOW DUCT  | 1 | 8 MM X 40 BOLT            | 1 | SENSOR GASKET             |
| 1                | RAM FILTER W/CLAMP    | 2 | 10 MM SCREWS              | 1 | 1" ELBOW FITTING          |
| 1                | VOLANT ADAPTER        | 1 | 3/8" WASHER               | 6 | 1/4"-20 TRUSS HEAD SCREWS |
| 2                | #048 CLAMPS           | 3 | 1/4" WASHERS              | 6 | 1/4" RUBBER WASHERS       |
| 2                | #056 CLAMPS           | 3 | 10/32" LOCK WASHERS       |   |                           |
| 1                | 3 1/4" X 3" SLEEVE    | 1 | 3/8" LOCK WASHER          |   |                           |