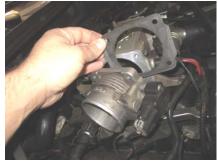

3. Remove the factory air duct.

4. Remove the 4 bolts holding the throttle body in place.

5. Remove the factory throttle body gasket.

6. Remove the 2 bolts holding the throttle cables in place.

7. Place a gasket on each side of the spacer and install with the curved edge of the fins facing the throttle body.

8. Place the 5/8 fitting into the factory air duct nearest the throttle body.

9. Reattach the factory air duct and breather hoses. Use the 5/8 breather hose to connect the factory hard line to the fitting installed in step #8.