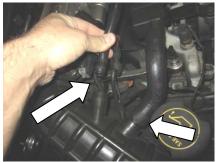

3. Remove the factory air duct.

4. Remove the 4 bolts holding the throttle body in place.

5. Remove the factory throttle body gasket.

6. Remove the 2 bolts holding the throttle cables in place.

7. Place a gasket on each side of the spacer and install with the curved edge of the fins facing the throttle body.

8. Place the 5/8 fitting into the factory air duct nearest the throttle body.

9. Reattach the factory air duct and breather hoses. Use the 5/8 breather hose to connect the factory hard line to the fitting installed in step #8.