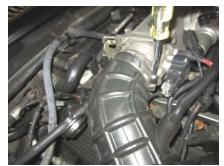

## Installation Instructions for Part Number 729846 Ford Mustang SOHC 99-04 4.6L

 Disconnect the negative battery cable and loosen the clamps holding the factory duct in place.

2. Remove the factory breather hoses.

3. Remove the factory air duct.

4. Remove the 4 bolts holding the throttle body in place.

5. Remove the factory throttle body gasket.

6. Remove the 2 bolts holding the throttle cables in place.

7. Place a gasket on each side of the spacer and install with the curved edge of the fins facing the throttle body.