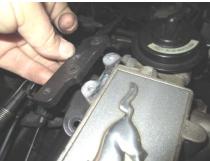

3. Remove the factory air duct.

4. Remove the 4 bolts holding the throttle body in place.

5. Remove the factory throttle body gasket.

6. Remove the 2 bolts holding the throttle cables in place.

7. Place a gasket on each side of the spacer and install with the curved edge of the fins facing the throttle body.