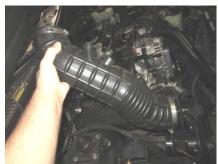

3. Remove the factory air duct.

4. Remove the 4 bolts holding the throttle body in place.

5. Remove the factory throttle body gasket.

6. Remove the 2 bolts holding the throttle cables in place.

7. Place a gasket on each side of the spacer and install with the curved edge of the fins facing the throttle body.

8. Place the 5/8 fitting into the factory air duct nearest the throttle body.

9. Reattach the factory air duct and breather hoses. Use the 5/8 breather hose to connect the factory hard line to the fitting installed in step #8.