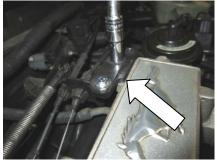

10. Install the cable extension bracket into the factory location using the supplied allen screws.

11. Attach the cable bracket onto the extension plate using the provided bolts.

12. Reconnect the negative battery cable and check the clearance for the throttle cables before driving the car.