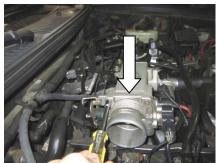

3. Remove the factory air duct.

4. Remove the 4 bolts holding the throttle body in place.

5. Remove the factory throttle body gasket.

6. Remove the 2 bolts holding the throttle cables in place.

7. Place a gasket on each side of the spacer and install with the curved edge of the fins facing the throttle body.