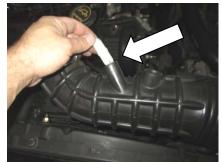

8. Place the 5/8 fitting into the factory air duct nearest the throttle body.

9. Reattach the factory air duct and breather hoses. Use the 5/8 breather hose to connect the factory hard line to the fitting installed in step #8.