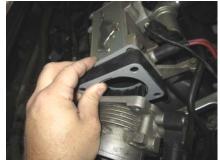

3. Remove the factory air duct.

4. Remove the 4 bolts holding the throttle body in place.

5. Remove the factory throttle body gasket.

6. Remove the 2 bolts holding the throttle cables in place.

7. Place a gasket on each side of the spacer and install with the curved edge of the fins facing the throttle body.

8. Place the 5/8 fitting into the factory air duct nearest the throttle body.

9. Reattach the factory air duct and breather hoses. Use the 5/8 breather hose to connect the factory hard line to the fitting installed in step #8.