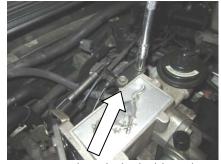

10. Install the cable extension bracket into the factory location using the supplied allen screws.

11. Attach the cable bracket onto the extension plate using the provided bolts.

12. Reconnect the negative battery cable and check the clearance for the throttle cables before driving the car.