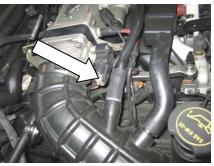

8. Place the 5/8 fitting into the factory air duct nearest the throttle body.

9. Reattach the factory air duct and breather hoses. Use the 5/8 breather hose to connect the factory hard line to the fitting installed in step #8.