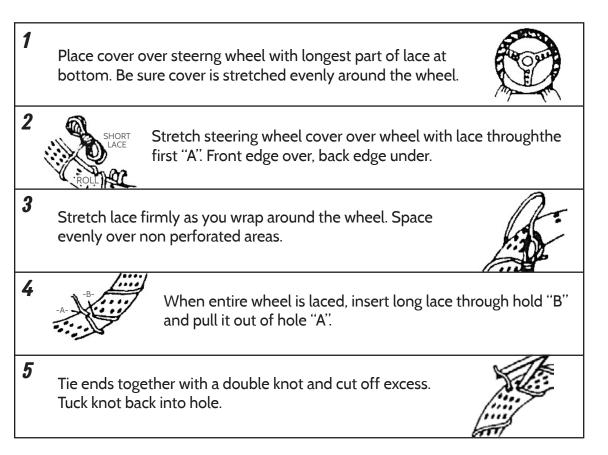

Installation Manual



# Steering Wheel Covers VPASWC

## **INSTALLATION INSTRUCTIONS**

### HELPFUL HINTS:

Do not unravel long lace. Heat cover for a more pliable and stretchy installation. Cover is delicate and can tear easily if not heated up. Stretch the lace approximately 25% as you wind. Carefully stretch cover over steering wheel, holding fingers together and straight. Use flat part of fingers to distribute tension. Do not use finger tips, you may tear holes.

#### **CLEANING TIPS**:

Use a vinyl-type cleaner or soap and water.

#### CAUTION:

Covers are not recommended for steering wheels with horn buttons built into the rim.