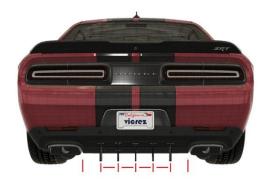

## Installation Instructions: Vicrez Rear Diffuser Fins Add-ons

## **Required:**

- Drill and Bits 3/16

- Brackets, Lug nuts, Screws, & Self-Tapping Screws (Included)



(1) Thoroughly clean the OEM rear diffuser to ensure the cleanest possible surface



(3) Test fit the rear fin add-ons so you are familiar to how it fits. Then remove the 3M tape backing



(5) Close up using provided hardware



(2) Evenly mark the area where the fins addons will be installed



(4) Align the fins accordingly, mark holes & proceed drilling fins for the bracket, use self-tapping screws to attach fins to OEM rear diffuser



(6) Final result how the fin add-ons should look