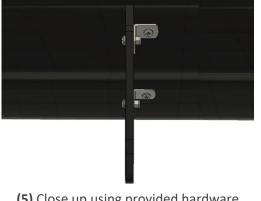

(5) Close up using provided hardware

(2) Evenly mark the area where the fins addons will be installed

(4) Align the fins accordingly, mark holes & proceed drilling fins for the bracket, use self-tapping screws to attach fins to OEM rear diffuser