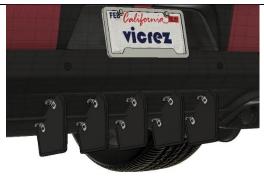

## Installation Instructions: Vicrez Rear Diffuser Fins Add-ons

## **Required:**

- Drill and Bits 3/16

- Brackets, Lug nuts, Screws, & Self-Tapping Screws (Included)



(1) Thoroughly clean the OEM rear diffuser to ensure the cleanest possible surface



(3) Test fit the rear fin add-ons so you are familiar to how it fits. Then remove the 3M tape backing



(5) Close up using provided hardware



(2) Evenly mark the area where the fins addons will be installed



(4) Align the fins accordingly, mark holes & proceed drilling fins for the bracket, use self-tapping screws to attach fins to OEM rear diffuser



(6) Final result how the fin add-ons should look