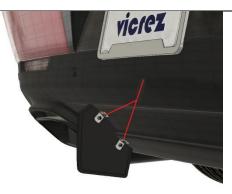

(5) Close up using provided hardware

(2) Evenly mark the area where the fins addons will be installed

(4) Align the fins accordingly, mark holes & proceed drilling fins for the bracket, use self-tapping screws to attach fins to OEM rear diffuser