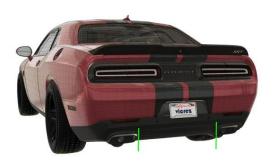

(5) Close up using provided hardware

(2) Evenly mark the area where the fins addons will be installed

(4) Align the fins accordingly, mark holes & proceed drilling fins for the bracket, use self-tapping screws to attach fins to OEM rear diffuser