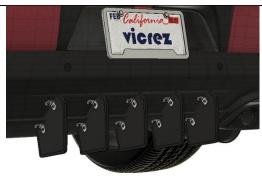

(5) Close up using provided hardware

(6) Final result how the fin add-ons should look