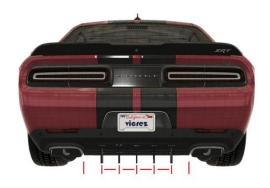

## Required:

- Drill and Bits 3/16

- Brackets, Lug nuts, Screws, & Self-Tapping Screws (Included)

(1) Thoroughly clean the OEM rear diffuser to ensure the cleanest possible surface

(2) Evenly mark the area where the fins addons will be installed

(3) Test fit the rear fin add-ons so you are familiar to how it fits. Then remove the 3M tape backing

(4) Align the fins accordingly, mark holes & proceed drilling fins for the bracket, use self-tapping screws to attach fins to OEM rear diffuser