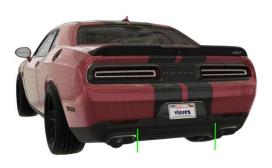

(5) Close up using provided hardware

(6) Final result how the fin add-ons should look