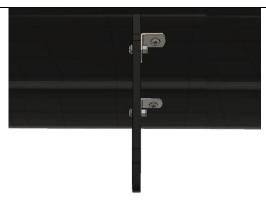

(3) Test fit the rear fin add-ons so you are familiar to how it fits. Then remove the 3M tape backing

(4) Align the fins accordingly, mark holes & proceed drilling fins for the bracket, use self-tapping screws to attach fins to OEM rear diffuser

(5) Close up using provided hardware

(6) Final result how the fin add-ons should look