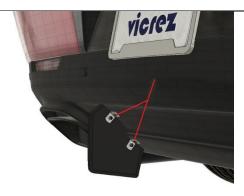

(3) Test fit the rear fin add-ons so you are familiar to how it fits. Then remove the 3M tape backing

(4) Align the fins accordingly, mark holes & proceed drilling fins for the bracket, use self-tapping screws to attach fins to OEM rear diffuser

(5) Close up using provided hardware

(6) Final result how the fin add-ons should look