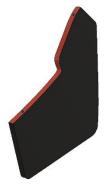

(3) Test fit the rear fin add-ons so you are familiar to how it fits. Then remove the 3M tape backing

(4) Align the fins accordingly, mark holes & proceed drilling fins for the bracket, use self-tapping screws to attach fins to OEM rear diffuser