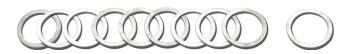

#### **FKM RUBBER O-RINGS**

| Part No. | Description                                           | Size          |
|----------|-------------------------------------------------------|---------------|
| 20883    | Pack of 10 Rubber O-Rings                             | -3AN          |
| 20884    | Pack of 10 Rubber O-Rings                             | -4AN          |
| 20886    | Pack of 10 Rubber O-Rings                             | -6AN          |
| 20888    | Pack of 10 Rubber O-Rings                             | -8AN          |
| 20890    | Pack of 10 Rubber O-Rings                             | -10AN         |
| 20892    | Pack of 10 Rubber O-Rings                             | -12AN         |
| 20896    | Pack of 10 Rubber O-Rings                             | -16AN         |
| 20999    | Box Set, Rubber O-Rings<br>Contains 10 of each washer | -3AN to -16AN |