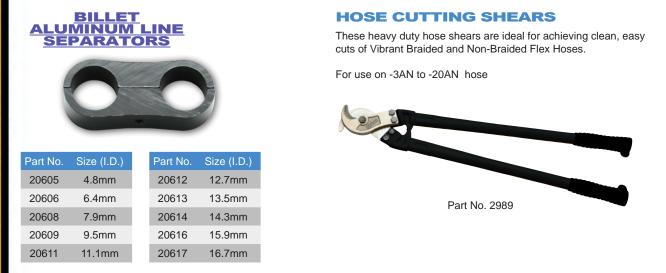

# **STAINLESS STEEL CUSHIONED P-CLAMPS**

Secure your hose lines with these lightweight Stainless Steel Clamps lined with Neoprene rubber cushioning.

|                                                                                                                                                                                                                                                                                                                                                                                                                                                                                                                                                                                                                                                                                                     | Part No. | Size (I.D.)                                                        |
|-----------------------------------------------------------------------------------------------------------------------------------------------------------------------------------------------------------------------------------------------------------------------------------------------------------------------------------------------------------------------------------------------------------------------------------------------------------------------------------------------------------------------------------------------------------------------------------------------------------------------------------------------------------------------------------------------------|----------|--------------------------------------------------------------------|
|                                                                                                                                                                                                                                                                                                                                                                                                                                                                                                                                                                                                                                                                                                     | 17190    | Pack of 10, Stainless Steel Cushion Clamps for 1/4" (-4AN) hose    |
|                                                                                                                                                                                                                                                                                                                                                                                                                                                                                                                                                                                                                                                                                                     | 17191    | Pack of 10, Stainless Steel Cushion Clamps for 3/8" (-6AN) hose    |
| and the second se | 17192    | Pack of 10, Stainless Steel Cushion Clamps for 1/2" (-8AN) hose    |
|                                                                                                                                                                                                                                                                                                                                                                                                                                                                                                                                                                                                                                                                                                     | 17193    | Pack of 10, Stainless Steel Cushion Clamps for 5/8" (-10AN) hose   |
|                                                                                                                                                                                                                                                                                                                                                                                                                                                                                                                                                                                                                                                                                                     | 17194    | Pack of 10, Stainless Steel Cushion Clamps for 3/4" (-12AN) hose   |
|                                                                                                                                                                                                                                                                                                                                                                                                                                                                                                                                                                                                                                                                                                     | 17195    | Pack of 10, Stainless Steel Cushion Clamps for 1" (-16AN) hose     |
|                                                                                                                                                                                                                                                                                                                                                                                                                                                                                                                                                                                                                                                                                                     | 17196    | Pack of 10, Stainless Steel Cushion Clamps for 1-1/4" (-20AN) hose |
| ridth                                                                                                                                                                                                                                                                                                                                                                                                                                                                                                                                                                                                                                                                                               | 17197    | Pack of 10, Stainless Steel Cushion Clamps for 1-1/2" (-24AN) hose |
| latin                                                                                                                                                                                                                                                                                                                                                                                                                                                                                                                                                                                                                                                                                               |          |                                                                    |

15mm band width