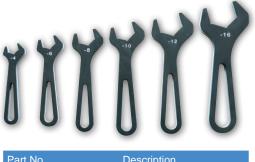

## **ALUMINUM AN WRENCHES**

| Part No. | Description                     |
|----------|---------------------------------|
| 20904    | Aluminum AN Wrench -4AN         |
| 20906    | Aluminum AN Wrench -6AN         |
| 20908    | Aluminum AN Wrench -8AN         |
| 20910    | Aluminum AN Wrench -10AN        |
| 20912    | Aluminum AN Wrench -12AN        |
| 20916    | Aluminum AN Wrench -16AN        |
| 20989    | Set of 6 Wrenches (AN4 TO AN16) |
|          |                                 |