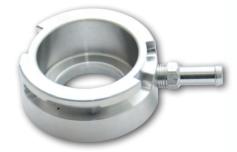

#### ALUMINUM WELD ON RADIATOR FILLER NECKS AND RAD CAPS

| Part No. | Description                                    |
|----------|------------------------------------------------|
| 20980    | Weld On Radiator Filler Neck - 32mm (1.25") ID |
| 20981    | Radiator Cap for Part #20980                   |
| 20982    | Weld On Radiator Filler Neck - 42mm (1.65") ID |
| 20983    | Radiator Cap for Part #20982                   |