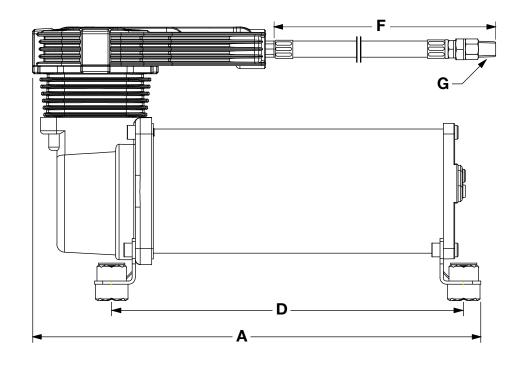

| DIMENSIONS | _ | ММ |
|------------|---|----|
|            |   |    |

| Part Number | А      | В     | С      | D     | Е    | F     | G        | Н     | I    |     |
|-------------|--------|-------|--------|-------|------|-------|----------|-------|------|-----|
| 48532-48542 | 276.23 | 105.0 | 167.35 | 215.9 | 84.0 | 635.0 | 3/8" (M) | 609.6 | 7.11 | 7.9 |

| Part Number | Α      | В    | С    | D    | E    | F    | G        | Н    | I    | J    |
|-------------|--------|------|------|------|------|------|----------|------|------|------|
| 48532-48542 | 10.875 | 4.14 | 6.59 | 8.50 | 3.31 | 25.0 | 3/8" (M) | 24.0 | 0.28 | 0.31 |