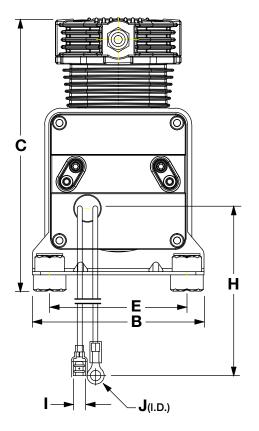

| DIMENSIONS | _ | ММ |
|------------|---|----|
|            |   |    |

| Part Number | А      | В     | С      | D     | Е    | F     | G        | Н     | I    |     |
|-------------|--------|-------|--------|-------|------|-------|----------|-------|------|-----|
| 48532-48542 | 276.23 | 105.0 | 167.35 | 215.9 | 84.0 | 635.0 | 3/8" (M) | 609.6 | 7.11 | 7.9 |

| Part Number | Α      | В    | С    | D    | E    | F    | G        | Н    | I    | J    |
|-------------|--------|------|------|------|------|------|----------|------|------|------|
| 48532-48542 | 10.875 | 4.14 | 6.59 | 8.50 | 3.31 | 25.0 | 3/8" (M) | 24.0 | 0.28 | 0.31 |