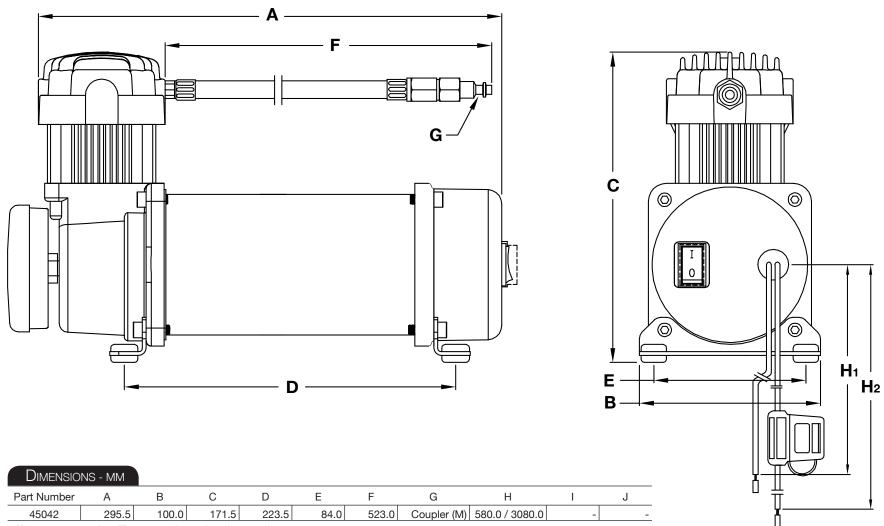

| DIMENSIO    | NS - IN |      |      |      |      |       |             |                |   |   |   |
|-------------|---------|------|------|------|------|-------|-------------|----------------|---|---|---|
| Part Number | Α       | В    | С    | D    | Е    | F     | G           | Н              | 1 | J |   |
| 45042       | 11.63   | 3.94 | 6.75 | 8.80 | 3.31 | 20.59 | Coupler (M) | 22.83 / 121.26 | - | - | _ |