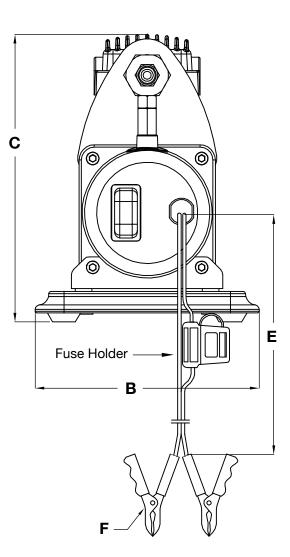

## DIMENSIONS - MM

| Part Number | Α     | В     | С     | D           | Е      | F                  |
|-------------|-------|-------|-------|-------------|--------|--------------------|
| 45042       | 276.0 | 147.3 | 190.0 | Coupler (M) | 2400.0 | 40A Battery Clamps |

## DIMENSIONS - IN

| Part Number | Α     | В   | С    | D           | E     | F                  |
|-------------|-------|-----|------|-------------|-------|--------------------|
| 45042       | 10.87 | 5.8 | 7.48 | Coupler (M) | 94.49 | 40A Battery Clamps |