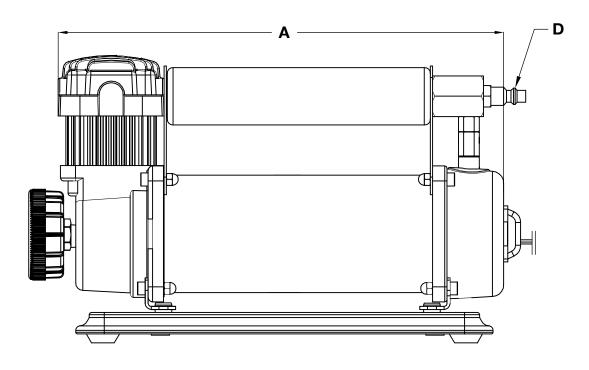

## DIMENSIONS - MM

| Part Number | Α     | В     | С     | D           | Е      | F                  |
|-------------|-------|-------|-------|-------------|--------|--------------------|
| 45042       | 276.0 | 147.3 | 190.0 | Coupler (M) | 2400.0 | 40A Battery Clamps |

## DIMENSIONS - IN

| Part Number | Α     | В   | С    | D           | E     | F                  |
|-------------|-------|-----|------|-------------|-------|--------------------|
| 45042       | 10.87 | 5.8 | 7.48 | Coupler (M) | 94.49 | 40A Battery Clamps |