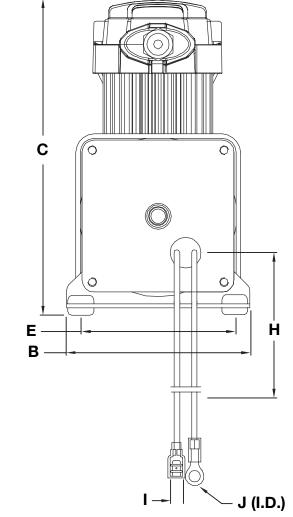

## DIMENSIONS - MM

| Part Number | Α     | В     | С     | D     | Е    | F     | G        | Н     | I   | J   |
|-------------|-------|-------|-------|-------|------|-------|----------|-------|-----|-----|
| 45040       | 266.7 | 100.0 | 174.6 | 213.0 | 84.0 | 469.2 | 1/4" (M) | 630.0 | 7.5 | 8.4 |

<sup>\*</sup> All measurements in millimeters, unless otherwise noted.

<sup>\*\*</sup> All fittings are NPT, unless otherwise noted.

| DIMENSIONS - | IN |
|--------------|----|

| DIVILIVOIO  | 110 111 |      |      |       |      |       |          |       |      |      |
|-------------|---------|------|------|-------|------|-------|----------|-------|------|------|
| Part Number | Α       | В    | С    | D     | Е    | F     | G        | Н     | 1    | J    |
| 45040       | 10.5    | 3.94 | 6.87 | 8.375 | 3.31 | 18.47 | 1/4" (M) | 24.80 | 0.30 | 0.33 |

<sup>\*</sup> All measurements in inches, unless otherwise noted.

<sup>\*\*</sup> All fittings are NPT, unless otherwise noted.