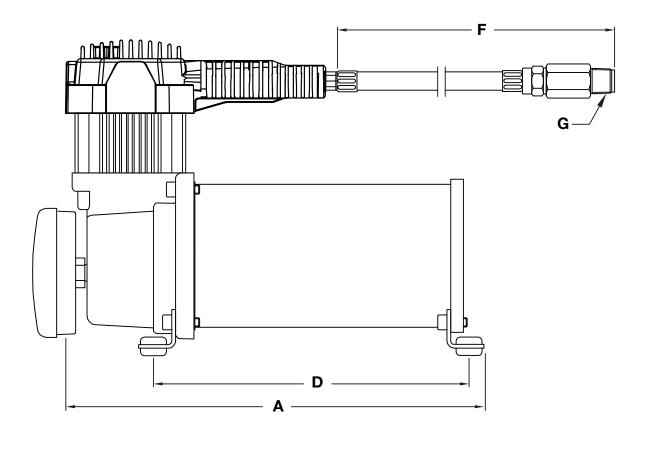

## DIMENSIONS - MM

| Part Number | Α     | В     | С     | D     | Е    | F     | G        | Н     | I   | J   |
|-------------|-------|-------|-------|-------|------|-------|----------|-------|-----|-----|
| 45040       | 266.7 | 100.0 | 174.6 | 213.0 | 84.0 | 469.2 | 1/4" (M) | 630.0 | 7.5 | 8.4 |

<sup>\*</sup> All measurements in millimeters, unless otherwise noted.

<sup>\*\*</sup> All fittings are NPT, unless otherwise noted.

| DIMENSIONS - | IN |
|--------------|----|

| DIVILIVOIO  | 110 111 |      |      |       |      |       |          |       |      |      |
|-------------|---------|------|------|-------|------|-------|----------|-------|------|------|
| Part Number | Α       | В    | С    | D     | Е    | F     | G        | Н     | 1    | J    |
| 45040       | 10.5    | 3.94 | 6.87 | 8.375 | 3.31 | 18.47 | 1/4" (M) | 24.80 | 0.30 | 0.33 |

<sup>\*</sup> All measurements in inches, unless otherwise noted.

<sup>\*\*</sup> All fittings are NPT, unless otherwise noted.