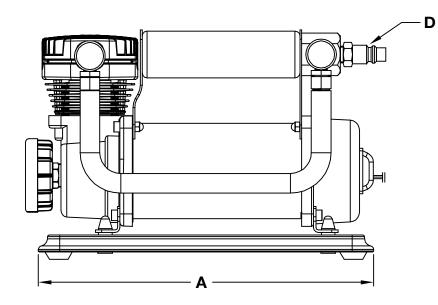

## DIMENSIONS - MM

| Part Number | Α     | В     | С     | D           | Е      | F                  |
|-------------|-------|-------|-------|-------------|--------|--------------------|
| 44043       | 276.0 | 148.0 | 166.0 | Coupler (M) | 2400.0 | 40A Battery Clamps |

## DIMENSIONS - IN

| Part Number | Α     | В    | С    | D           | Е     | F                  |
|-------------|-------|------|------|-------------|-------|--------------------|
| 44043       | 10.87 | 5.83 | 6.54 | Coupler (M) | 94.49 | 40A Battery Clamps |