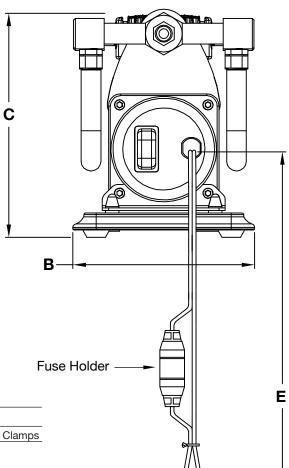

## DIMENSIONS - MM

| Part Number | Α     | В     | С     | D           | Е      | F                  |
|-------------|-------|-------|-------|-------------|--------|--------------------|
| 44043       | 276.0 | 148.0 | 166.0 | Coupler (M) | 2400.0 | 40A Battery Clamps |

## DIMENSIONS - IN

| Part Number | Α     | В    | С    | D           | Е     | F                  |
|-------------|-------|------|------|-------------|-------|--------------------|
| 44043       | 10.87 | 5.83 | 6.54 | Coupler (M) | 94.49 | 40A Battery Clamps |