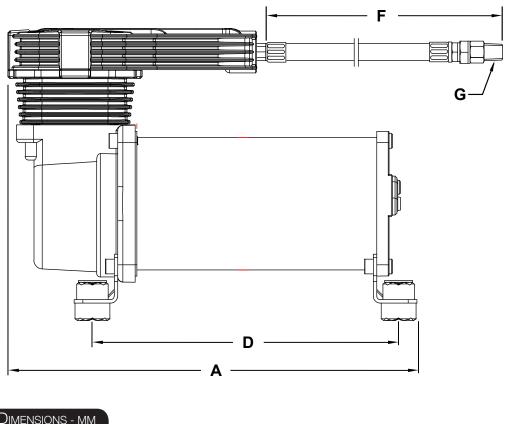

| DIMENSIONS  | S - MM |      |        |       |       |        |      |       |      |     |
|-------------|--------|------|--------|-------|-------|--------|------|-------|------|-----|
| Part Number | Α      | В    | С      | D     | E     | F      | G    | Н     | 1    | J   |
| 42500/42502 | 234.95 | 84.0 | 167.35 | 173.0 | 105.0 | 463.56 | 1/4" | 609.6 | 7.11 | 7.9 |

<sup>\*</sup> All measurements in millimeters, unless otherwise noted. \*\* All fittings are NPT, unless otherwise noted.

| DIMENSIONS - IN |      |      |      |      |      |       |      |      |      |      |
|-----------------|------|------|------|------|------|-------|------|------|------|------|
| Part Number     | Α    | В    | С    | D    | Е    | F     | G    | Н    | 1    | J    |
| 42500/42502     | 9.25 | 3.31 | 6.59 | 6.81 | 4.14 | 18.25 | 1/4" | 24.0 | 0.28 | 0.31 |

<sup>\*</sup> All measurements in inches, unless otherwise noted. \*\* All fittings are NPT, unless otherwise noted.