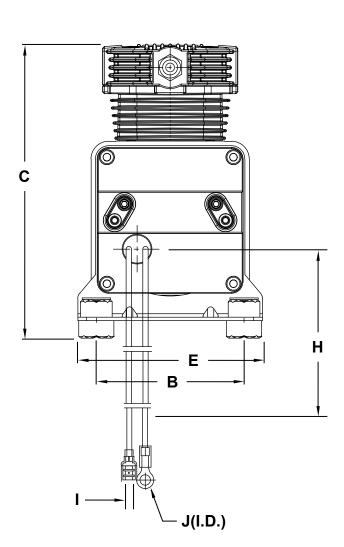

| DIMENSIONS  | S - MM |      |        |       |       |        |      |       |      |     |
|-------------|--------|------|--------|-------|-------|--------|------|-------|------|-----|
| Part Number | Α      | В    | С      | D     | E     | F      | G    | Н     | 1    | J   |
| 42500/42502 | 234.95 | 84.0 | 167.35 | 173.0 | 105.0 | 463.56 | 1/4" | 609.6 | 7.11 | 7.9 |

<sup>\*</sup> All measurements in millimeters, unless otherwise noted. \*\* All fittings are NPT, unless otherwise noted.

| DIMENSIONS - IN |      |      |      |      |      |       |      |      |      |      |
|-----------------|------|------|------|------|------|-------|------|------|------|------|
| Part Number     | Α    | В    | С    | D    | Е    | F     | G    | Н    | 1    | J    |
| 42500/42502     | 9.25 | 3.31 | 6.59 | 6.81 | 4.14 | 18.25 | 1/4" | 24.0 | 0.28 | 0.31 |

<sup>\*</sup> All measurements in inches, unless otherwise noted. \*\* All fittings are NPT, unless otherwise noted.