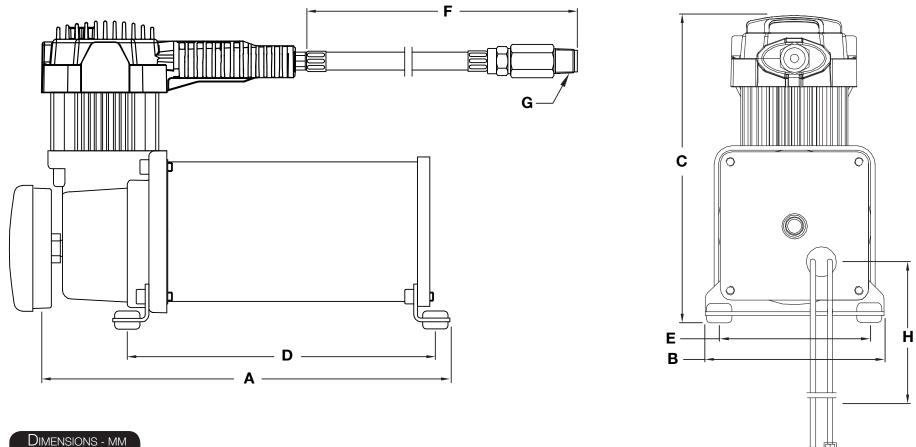

| Part Number | А     | В     | С     | D     | Е    | F     | G        | Н     | I   | J    |
|-------------|-------|-------|-------|-------|------|-------|----------|-------|-----|------|
| 40040       | 228.6 | 100.0 | 171.5 | 171.5 | 84.0 | 470.0 | 1/4" (M) | 630.0 | 7.0 | 8.40 |

 $^{\star}$  All measurements in millimeters, unless otherwise noted.  $^{\star\star}$  All fittings are NPT, unless otherwise noted.

| Dimensio    | NS - IN |      |      |      |      |       |          |       |      |      |
|-------------|---------|------|------|------|------|-------|----------|-------|------|------|
| Part Number | А       | В    | С    | D    | E    | F     | G        | Н     | I    | J    |
| 40040       | 9.0     | 3.94 | 6.75 | 6.75 | 3.31 | 18.50 | 1/4" (M) | 24.80 | 0.28 | 0.33 |

\* All measurements in inches, unless otherwise noted.

\*\* All fittings are NPT, unless otherwise noted.