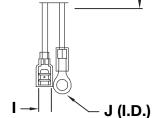

| Part Number | А     | В     | С     | D     | Е    | F     | G        | Н     | I   | J    |
|-------------|-------|-------|-------|-------|------|-------|----------|-------|-----|------|
| 40040       | 228.6 | 100.0 | 171.5 | 171.5 | 84.0 | 470.0 | 1/4" (M) | 630.0 | 7.0 | 8.40 |

 $^{\star}$  All measurements in millimeters, unless otherwise noted.  $^{\star\star}$  All fittings are NPT, unless otherwise noted.

| Dimensio    | NS - IN |      |      |      |      |       |          |       |      |      |
|-------------|---------|------|------|------|------|-------|----------|-------|------|------|
| Part Number | А       | В    | С    | D    | E    | F     | G        | Н     | I    | J    |
| 40040       | 9.0     | 3.94 | 6.75 | 6.75 | 3.31 | 18.50 | 1/4" (M) | 24.80 | 0.28 | 0.33 |

\* All measurements in inches, unless otherwise noted.

\*\* All fittings are NPT, unless otherwise noted.