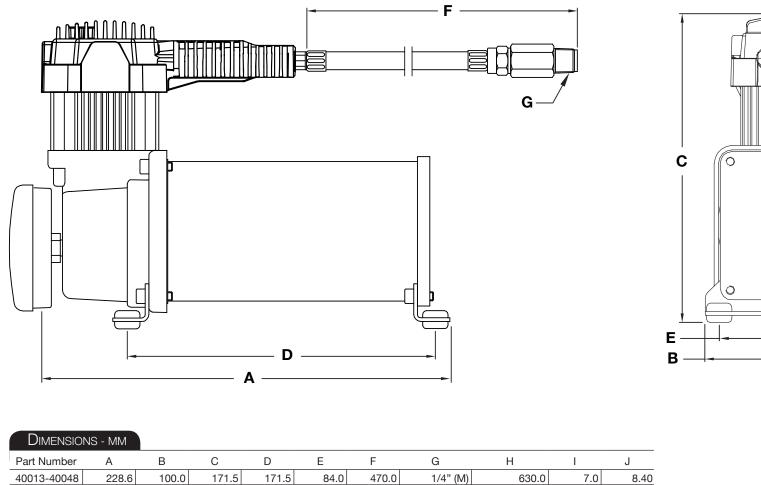

| * | All measurements | in | millimeters, | unless | otherwise noted. |  |
|---|------------------|----|--------------|--------|------------------|--|

<sup>\*\*</sup> All fittings are NPT, unless otherwise noted.

| DIMENSION   | NS - IN |      |      |      |      |       |          |       |      |      |
|-------------|---------|------|------|------|------|-------|----------|-------|------|------|
| Part Number | Α       | В    | С    | D    | Е    | F     | G        | Н     | I    | J    |
| 40013-40048 | 9.0     | 3.94 | 6.75 | 6.75 | 3.31 | 18.50 | 1/4" (M) | 24.80 | 0.28 | 0.33 |

<sup>\*</sup> All measurements in inches, unless otherwise noted.

Looking for dependable wheel and tire service tools? Rely on Viair for quality and long-lasting products.

Н

J (I.D.)

<sup>\*\*</sup> All fittings are NPT, unless otherwise noted.