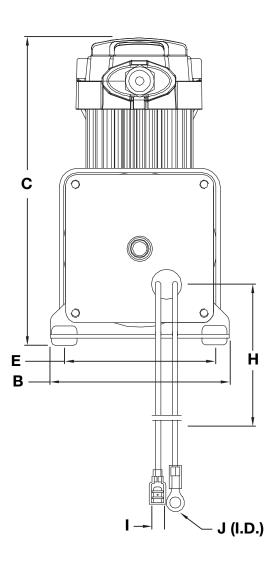

## DIMENSIONS - MM

| Part Number | Α     | В     | С     | D     | Е    | F     | G        | Н     | 1   | J    |
|-------------|-------|-------|-------|-------|------|-------|----------|-------|-----|------|
| 38033       | 228.6 | 100.0 | 171.5 | 171.5 | 84.0 | 470.0 | 1/4" (M) | 630.0 | 7.0 | 8.40 |

G

1/4" (M)

Н

24.80

0.28

0.33

<sup>\*\*</sup> All fittings are NPT, unless otherwise noted.

| DIMENSIO    | NS - IN |      |      |      |      |       |  |
|-------------|---------|------|------|------|------|-------|--|
| Part Number | Α       | В    | С    | D    | Е    | F     |  |
| 38033       | 9.0     | 3.94 | 6.75 | 6.75 | 3.31 | 18.50 |  |

<sup>\*</sup> All measurements in inches, unless otherwise noted.

<sup>\*</sup> All measurements in millimeters, unless otherwise noted.

<sup>\*\*</sup> All fittings are NPT, unless otherwise noted.