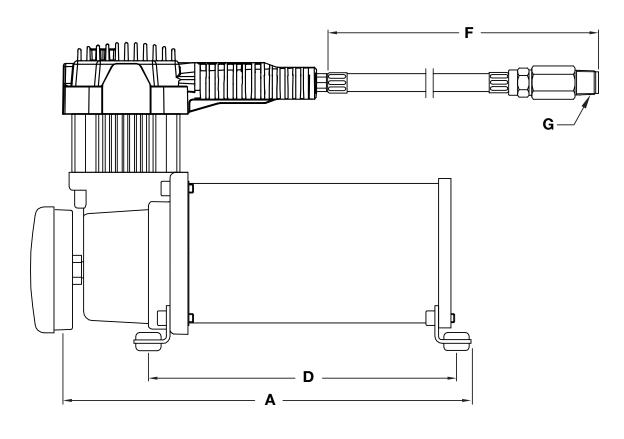

## DIMENSIONS - MM

| Part Number | Α     | В     | С     | D     | Е    | F     | G        | Н     | 1   | J    |
|-------------|-------|-------|-------|-------|------|-------|----------|-------|-----|------|
| 38033       | 228.6 | 100.0 | 171.5 | 171.5 | 84.0 | 470.0 | 1/4" (M) | 630.0 | 7.0 | 8.40 |

G

1/4" (M)

Н

24.80

0.28

0.33

<sup>\*\*</sup> All fittings are NPT, unless otherwise noted.

| DIMENSIO    | NS - IN |      |      |      |      |       |  |
|-------------|---------|------|------|------|------|-------|--|
| Part Number | Α       | В    | С    | D    | Е    | F     |  |
| 38033       | 9.0     | 3.94 | 6.75 | 6.75 | 3.31 | 18.50 |  |

<sup>\*</sup> All measurements in inches, unless otherwise noted.

<sup>\*</sup> All measurements in millimeters, unless otherwise noted.

<sup>\*\*</sup> All fittings are NPT, unless otherwise noted.