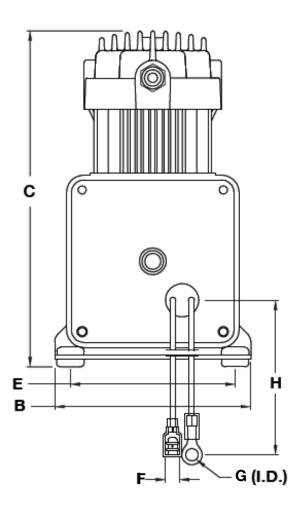

## DIMENSIONS - MM

| Part Number | Α     | В     | С     | D     | E    | F   | G    | Н     |
|-------------|-------|-------|-------|-------|------|-----|------|-------|
| 32534       | 188.0 | 100.0 | 171.5 | 144.5 | 84.0 | 7.0 | 8.40 | 630.0 |

## DIMENSIONS - IN

| Part Number | А    | В    | С    | D    | Е    | F    | G    | Н     |
|-------------|------|------|------|------|------|------|------|-------|
| 32534       | 7.40 | 3.94 | 6.75 | 5.69 | 3.31 | 0.28 | 0.33 | 24.80 |