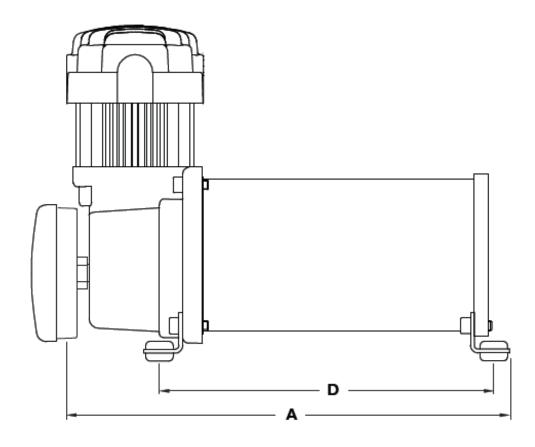

## DIMENSIONS - MM

| Part Number | Α     | В     | С     | D     | E    | F   | G    | Н     |
|-------------|-------|-------|-------|-------|------|-----|------|-------|
| 32534       | 188.0 | 100.0 | 171.5 | 144.5 | 84.0 | 7.0 | 8.40 | 630.0 |

## DIMENSIONS - IN

| Part Number | А    | В    | С    | D    | Е    | F    | G    | Н     |
|-------------|------|------|------|------|------|------|------|-------|
| 32534       | 7.40 | 3.94 | 6.75 | 5.69 | 3.31 | 0.28 | 0.33 | 24.80 |