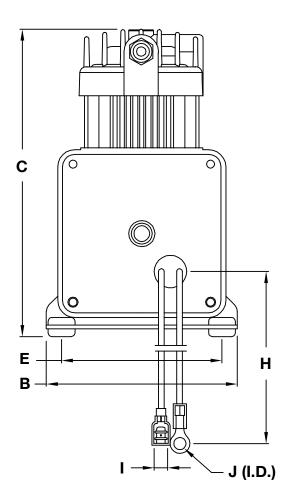

## DIMENSIONS - MM

| Part Number | A     | В     | С     | D     | E    | F     | G        | Н     | I   | J    |
|-------------|-------|-------|-------|-------|------|-------|----------|-------|-----|------|
| 28002       | 181.0 | 100.0 | 161.0 | 182.0 | 84.0 | 520.0 | 1/4" (M) | 630.0 | 7.0 | 8.40 |

 $^{\star}$  All measurements in millimeters, unless otherwise noted.  $^{\star\star}$  All fittings are NPT, unless otherwise noted.

| Dimensio    | NS - IN |      |      |      |      |       |          |       |      |      |
|-------------|---------|------|------|------|------|-------|----------|-------|------|------|
| Part Number | А       | В    | С    | D    | Е    | F     | G        | Н     | I    | J    |
| 28002       | 7.13    | 3.94 | 6.34 | 7.17 | 3.31 | 20.47 | 1/4" (M) | 24.80 | 0.28 | 0.33 |

\* All measurements in inches, unless otherwise noted. \*\* All fittings are NPT, unless otherwise noted.