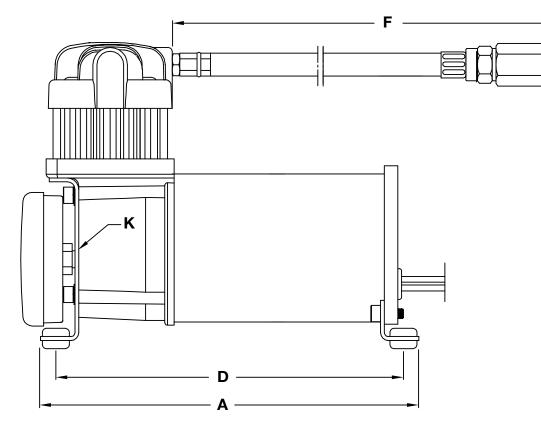

## DIMENSIONS - MM

| Part Number | A     | В     | С     | D     | E    | F     | G        | Н     | I   | J    |
|-------------|-------|-------|-------|-------|------|-------|----------|-------|-----|------|
| 28002       | 181.0 | 100.0 | 161.0 | 182.0 | 84.0 | 520.0 | 1/4" (M) | 630.0 | 7.0 | 8.40 |

 $^{\star}$  All measurements in millimeters, unless otherwise noted.  $^{\star\star}$  All fittings are NPT, unless otherwise noted.

| Dimensio    | NS - IN |      |      |      |      |       |          |       |      |      |
|-------------|---------|------|------|------|------|-------|----------|-------|------|------|
| Part Number | А       | В    | С    | D    | Е    | F     | G        | Н     | I    | J    |
| 28002       | 7.13    | 3.94 | 6.34 | 7.17 | 3.31 | 20.47 | 1/4" (M) | 24.80 | 0.28 | 0.33 |

\* All measurements in inches, unless otherwise noted. \*\* All fittings are NPT, unless otherwise noted.