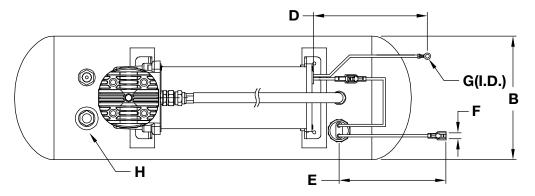

## DIMENSIONS - MM

| Part Number | Α     | В     | С     | D     | Е     | F   | G   | Н               | I     | J    | K   | L    |
|-------------|-------|-------|-------|-------|-------|-----|-----|-----------------|-------|------|-----|------|
| 20008       | 484.4 | 151.0 | 354.0 | 625.0 | 600.0 | 7.5 | 8.4 | 1/2 in. Airline | 209.5 | 84.0 | 5.1 | 40.0 |

## DIMENSIONS - IN

| Pa | art Number | Α     | В    | С     | D     | Е     | F    | G    | Н               | I    | J    | K    | L    |
|----|------------|-------|------|-------|-------|-------|------|------|-----------------|------|------|------|------|
|    | 20008      | 19.07 | 5.94 | 13.94 | 24.60 | 23.62 | 0.30 | 0.33 | 1/2 in. Airline | 8.25 | 3.31 | 0.20 | 1.57 |