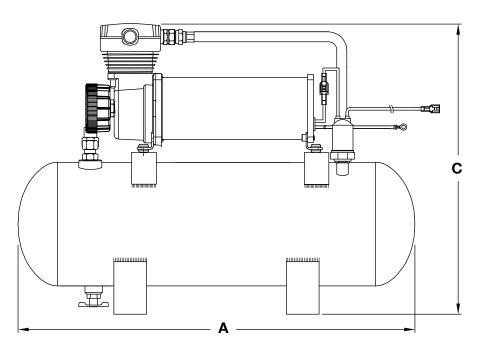

## DIMENSIONS - MM

| Part Number | Α     | В     | С     | D     | Е     | F   | G   | Н               | I     | J    | K   | L    |
|-------------|-------|-------|-------|-------|-------|-----|-----|-----------------|-------|------|-----|------|
| 20008       | 484.4 | 151.0 | 354.0 | 625.0 | 600.0 | 7.5 | 8.4 | 1/2 in. Airline | 209.5 | 84.0 | 5.1 | 40.0 |

## DIMENSIONS - IN

| Pa | art Number | Α     | В    | С     | D     | Е     | F    | G    | Н               | I    | J    | K    | L    |
|----|------------|-------|------|-------|-------|-------|------|------|-----------------|------|------|------|------|
|    | 20008      | 19.07 | 5.94 | 13.94 | 24.60 | 23.62 | 0.30 | 0.33 | 1/2 in. Airline | 8.25 | 3.31 | 0.20 | 1.57 |