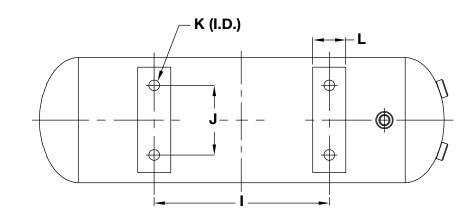

## DIMENSIONS - MM

| Part Number | Α     | В     | С     | D     | Е     | F   | G   | Н               | I     | J    | K   | L    |
|-------------|-------|-------|-------|-------|-------|-----|-----|-----------------|-------|------|-----|------|
| 20008       | 484.4 | 151.0 | 354.0 | 625.0 | 600.0 | 7.5 | 8.4 | 1/2 in. Airline | 209.5 | 84.0 | 5.1 | 40.0 |

## DIMENSIONS - IN

| Pa | art Number | Α     | В    | С     | D     | Е     | F    | G    | Н               | I    | J    | K    | L    |
|----|------------|-------|------|-------|-------|-------|------|------|-----------------|------|------|------|------|
|    | 20008      | 19.07 | 5.94 | 13.94 | 24.60 | 23.62 | 0.30 | 0.33 | 1/2 in. Airline | 8.25 | 3.31 | 0.20 | 1.57 |