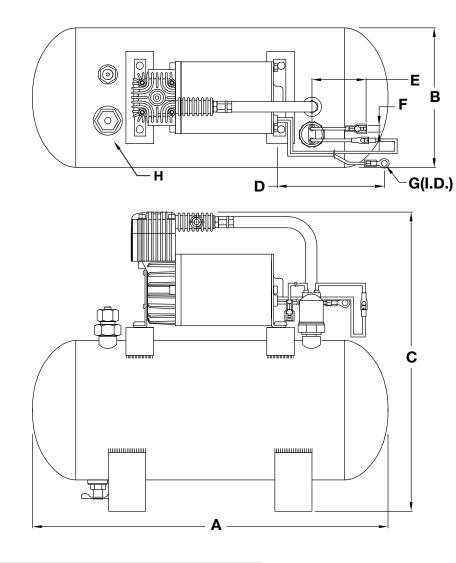

## DIMENSIONS - MM

| Part Number | Α     | В      | С      | D     | Е     | F   | G    | Н               |
|-------------|-------|--------|--------|-------|-------|-----|------|-----------------|
| 20003       | 381.0 | 149.22 | 327.02 | 609.6 | 600.0 | 7.0 | 8.33 | 1/2 in. Airline |

## DIMENSIONS - IN

| Part Number | Α    | В     | С      | D    | Е    | F    | G    | Н               |
|-------------|------|-------|--------|------|------|------|------|-----------------|
| 20003       | 15.0 | 5.875 | 12.875 | 24.0 | 24.0 | 0.28 | 0.33 | 1/2 in. Airline |