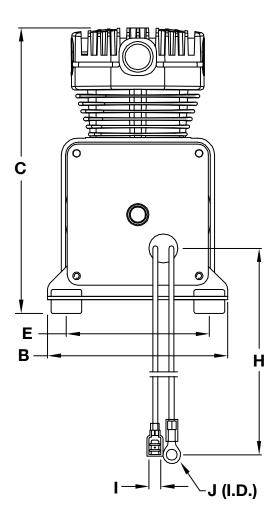

| DIMENSIONS - MM |       |       |       |       |      |       |          |       |     |     |  |
|-----------------|-------|-------|-------|-------|------|-------|----------|-------|-----|-----|--|
| Part Number     | А     | В     | С     | D     | E    | F     | G        | Н     | I   | J   |  |
| 48040           | 277.0 | 106.0 | 168.0 | 216.0 | 84.0 | 650.0 | 3/8" (M) | 630.0 | 7.0 | 8.4 |  |

#### DIMENSIONS - IN

| Part Number | А     | В    | С    | D    | Е    | F     | G        | н     | I    | J    |
|-------------|-------|------|------|------|------|-------|----------|-------|------|------|
| 48040       | 10.91 | 4.17 | 6.61 | 8.50 | 3.31 | 25.59 | 3/8" (M) | 24.80 | 0.28 | 0.33 |