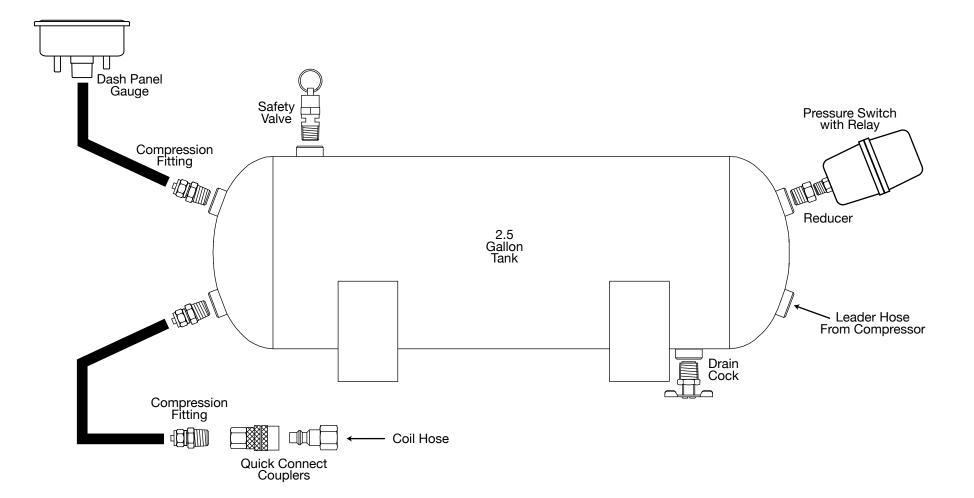

# P/N 20001 OBA PLUMBING DIAGRAM

Typical System Configuration, May Vary Depending on Installation

Viair provides the best in air compressors equipment.