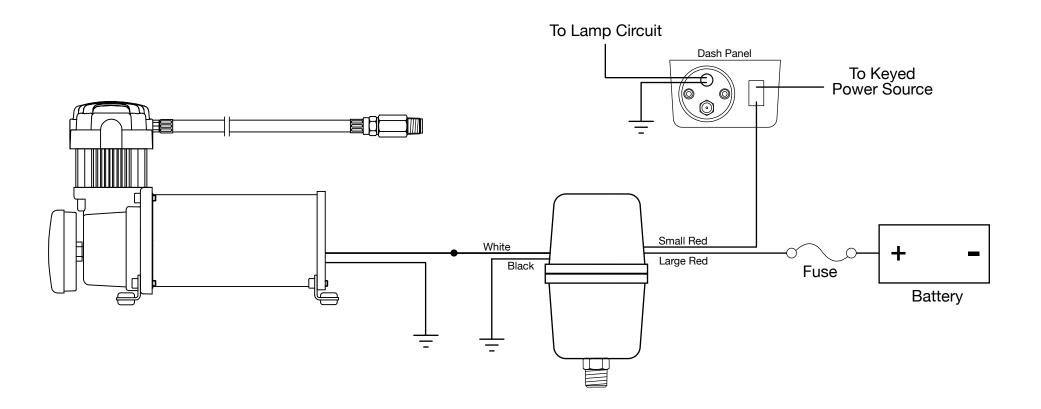

## P/N 10003, 10005, 10007, 20001 COMPRESSOR WIRING DIAGRAM (with combination pressure switch / relay)