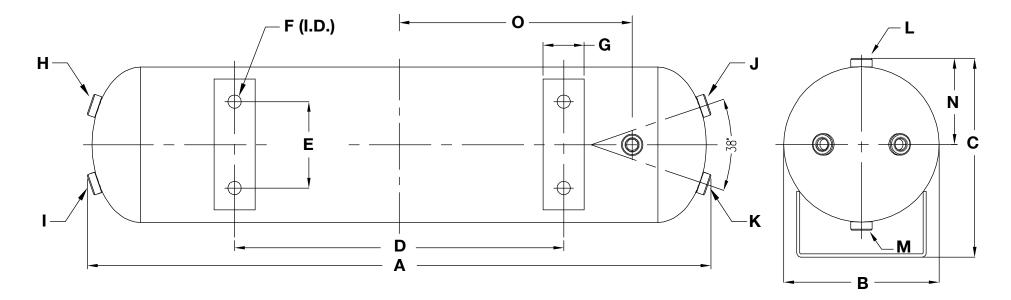

#### DIMENSIONS - MM

| Part Number | А        | В        | С        | D        | E        | F        | G    |       |
|-------------|----------|----------|----------|----------|----------|----------|------|-------|
| 91028       | 607.0    | 151.0    | 193.5    | 320.0    | 84.0     | 5.1      | 40.0 |       |
|             | Н        | I        | J        | К        | L        | М        | Ν    | 0     |
| 91028       | 1/4" (F) | 83.5 | 226.5 |

### DIMENSIONS - IN

| Part Number | А        | В        | С        | D        | E        | F        | G    |      |
|-------------|----------|----------|----------|----------|----------|----------|------|------|
| 91028       | 23.90    | 5.94     | 7.62     | 12.60    | 3.31     | 0.20     | 1.57 |      |
|             | Н        | I        | J        | К        | L        | М        | Ν    | 0    |
| 91028       | 1/4" (F) | 3.29 | 8.92 |