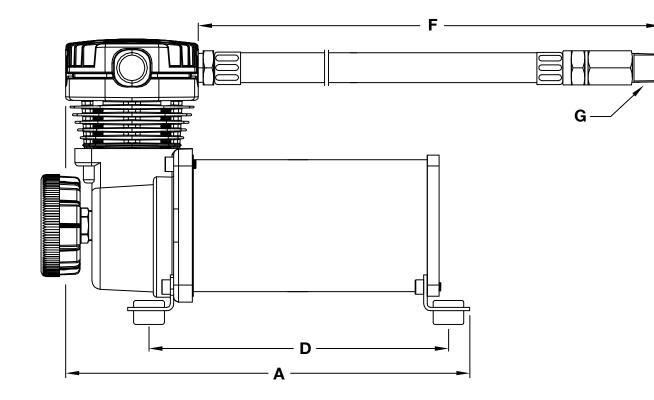

| DIMENSIONS - MM |       |       |       |       |      |       |          |       |     |     |  |
|-----------------|-------|-------|-------|-------|------|-------|----------|-------|-----|-----|--|
| Part Number     | А     | В     | С     | D     | E    | F     | G        | Н     | I   | J   |  |
| 48040           | 277.0 | 106.0 | 168.0 | 216.0 | 84.0 | 650.0 | 3/8" (M) | 630.0 | 7.0 | 8.4 |  |

#### DIMENSIONS - IN

| Part Number | А     | В    | С    | D    | Е    | F     | G        | н     | I    | J    |
|-------------|-------|------|------|------|------|-------|----------|-------|------|------|
| 48040       | 10.91 | 4.17 | 6.61 | 8.50 | 3.31 | 25.59 | 3/8" (M) | 24.80 | 0.28 | 0.33 |