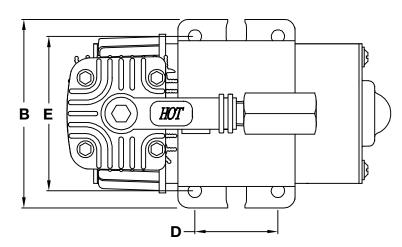

## DIMENSIONS - MM

| Part Number | Α     | В    | С     | D    | Е    | F | G        | Н     | I   | J    |
|-------------|-------|------|-------|------|------|---|----------|-------|-----|------|
| 10016       | 152.0 | 88.5 | 135.0 | 39.0 | 72.5 | - | 1/8" (F) | 610.0 | 7.0 | 8.40 |

 $<sup>^{\</sup>star}$  All measurements in millimeters, unless otherwise noted, +/- 1mm.  $^{\star\star}$  All fittings are NPT, unless otherwise noted.

## DIMENSIONS - IN

| Part Number | Α    | В    | С    | D    | Е    | F | G        | Н     | I    | J    |
|-------------|------|------|------|------|------|---|----------|-------|------|------|
| 10016       | 5.98 | 3.48 | 5.31 | 1.54 | 2.85 | - | 1/8" (F) | 24.02 | 0.28 | 0.33 |

 $<sup>^{\</sup>star}$  All measurements in inches, unless otherwise noted, +/- .039".  $^{\star\star}$  All fittings are NPT, unless otherwise noted.