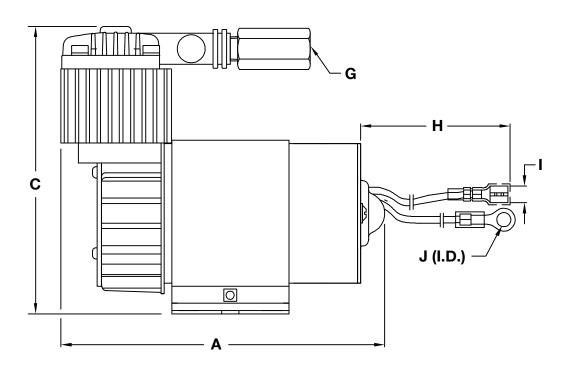

## DIMENSIONS - MM

| Part Number | Α     | В    | С     | D    | Е    | F | G        | Н     | I   | J    |
|-------------|-------|------|-------|------|------|---|----------|-------|-----|------|
| 10016       | 152.0 | 88.5 | 135.0 | 39.0 | 72.5 | - | 1/8" (F) | 610.0 | 7.0 | 8.40 |

 $<sup>^{\</sup>star}$  All measurements in millimeters, unless otherwise noted, +/- 1mm.  $^{\star\star}$  All fittings are NPT, unless otherwise noted.

## DIMENSIONS - IN

| Part Number | Α    | В    | С    | D    | Е    | F | G        | Н     | I    | J    |
|-------------|------|------|------|------|------|---|----------|-------|------|------|
| 10016       | 5.98 | 3.48 | 5.31 | 1.54 | 2.85 | - | 1/8" (F) | 24.02 | 0.28 | 0.33 |

 $<sup>^{\</sup>star}$  All measurements in inches, unless otherwise noted, +/- .039".  $^{\star\star}$  All fittings are NPT, unless otherwise noted.