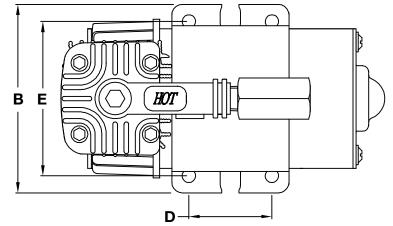

| DIMENSIONS - MM                        |       |      |       |              |      |   |          |       |     |      |  |
|----------------------------------------|-------|------|-------|--------------|------|---|----------|-------|-----|------|--|
| Part Number                            | А     | В    | С     | D            | Е    | F | G        | Н     | I   | J    |  |
| 10016                                  | 152.0 | 88.5 | 135.0 | 39.0         | 72.5 | - | 1/8" (F) | 610.0 | 7.0 | 8.40 |  |
| * All measureme<br>** All fittings are |       | '    |       | noted, +/- 1 | lmm. |   |          |       |     |      |  |

| Dimensio    | NS - IN |      |      |      |      |   |          |       |      |      |
|-------------|---------|------|------|------|------|---|----------|-------|------|------|
| Part Number | А       | В    | С    | D    | E    | F | G        | Н     | I    | J    |
| 10016       | 5.98    | 3.48 | 5.31 | 1.54 | 2.85 | - | 1/8" (F) | 24.02 | 0.28 | 0.33 |

 $^{*}$  All measurements in inches, unless otherwise noted, +/- .039".  $^{**}$  All fittings are NPT, unless otherwise noted.