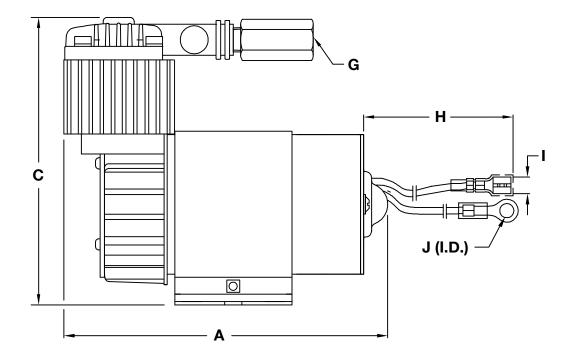

| DIMENSIONS - MM                        |       |      |       |              |      |   |          |       |     |      |  |
|----------------------------------------|-------|------|-------|--------------|------|---|----------|-------|-----|------|--|
| Part Number                            | А     | В    | С     | D            | Е    | F | G        | Н     | I   | J    |  |
| 10016                                  | 152.0 | 88.5 | 135.0 | 39.0         | 72.5 | - | 1/8" (F) | 610.0 | 7.0 | 8.40 |  |
| * All measureme<br>** All fittings are |       | '    |       | noted, +/- 1 | lmm. |   |          |       |     |      |  |

| Dimensio    | NS - IN |      |      |      |      |   |          |       |      |      |
|-------------|---------|------|------|------|------|---|----------|-------|------|------|
| Part Number | А       | В    | С    | D    | E    | F | G        | Н     | I    | J    |
| 10016       | 5.98    | 3.48 | 5.31 | 1.54 | 2.85 | - | 1/8" (F) | 24.02 | 0.28 | 0.33 |

 $^{*}$  All measurements in inches, unless otherwise noted, +/- .039".  $^{**}$  All fittings are NPT, unless otherwise noted.