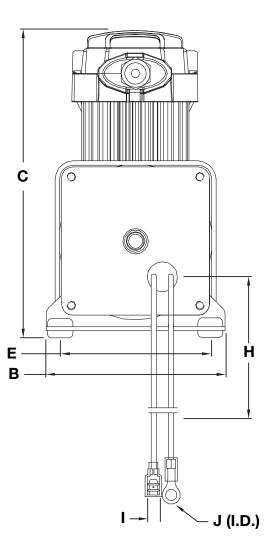

| Part Number | Α     | В     | С     | D     | E    | F     | G        | Н     | ı   | J    |
|-------------|-------|-------|-------|-------|------|-------|----------|-------|-----|------|
| 40040       | 225.0 | 100.0 | 172.0 | 170.0 | 84.0 | 470.0 | 1/4" (M) | 630.0 | 7.0 | 8.40 |

 $<sup>^{\</sup>star}$  All measurements in millimeters, unless otherwise noted.  $^{\star\star}$  All fittings are NPT, unless otherwise noted.

| Part Number | А    | В    | С    | D    | Е    | F     | G        | Н     | I    | J    |
|-------------|------|------|------|------|------|-------|----------|-------|------|------|
| 40040       | 8.86 | 3.94 | 6.77 | 6.69 | 3.31 | 18.50 | 1/4" (M) | 24.80 | 0.28 | 0.33 |

 $<sup>^{\</sup>star}$  All measurements in inches, unless otherwise noted.  $^{\star\star}$  All fittings are NPT, unless otherwise noted.

| $\Box$ | )IME | ENS | IONS | - MN | N |
|--------|------|-----|------|------|---|
|        |      |     |      |      |   |