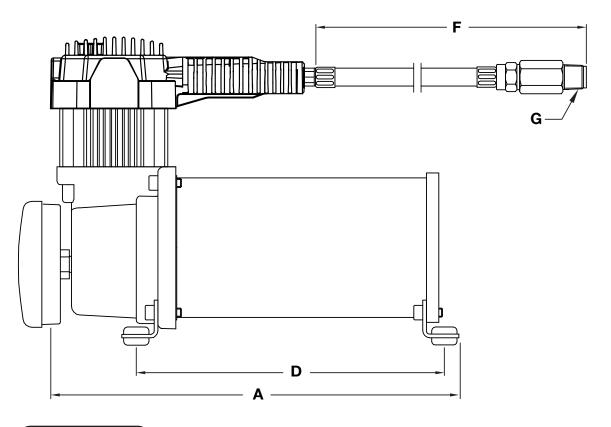

| Part Number | Α     | В     | С     | D     | E    | F     | G        | Н     | ı   | J    |
|-------------|-------|-------|-------|-------|------|-------|----------|-------|-----|------|
| 40040       | 225.0 | 100.0 | 172.0 | 170.0 | 84.0 | 470.0 | 1/4" (M) | 630.0 | 7.0 | 8.40 |

 $<sup>^{\</sup>star}$  All measurements in millimeters, unless otherwise noted.  $^{\star\star}$  All fittings are NPT, unless otherwise noted.

| Part Number | А    | В    | С    | D    | Е    | F     | G        | Н     | I    | J    |
|-------------|------|------|------|------|------|-------|----------|-------|------|------|
| 40040       | 8.86 | 3.94 | 6.77 | 6.69 | 3.31 | 18.50 | 1/4" (M) | 24.80 | 0.28 | 0.33 |

 $<sup>^{\</sup>star}$  All measurements in inches, unless otherwise noted.  $^{\star\star}$  All fittings are NPT, unless otherwise noted.

| $\Box$ | )IME | ENS | IONS | - MN | N |
|--------|------|-----|------|------|---|
|        |      |     |      |      |   |