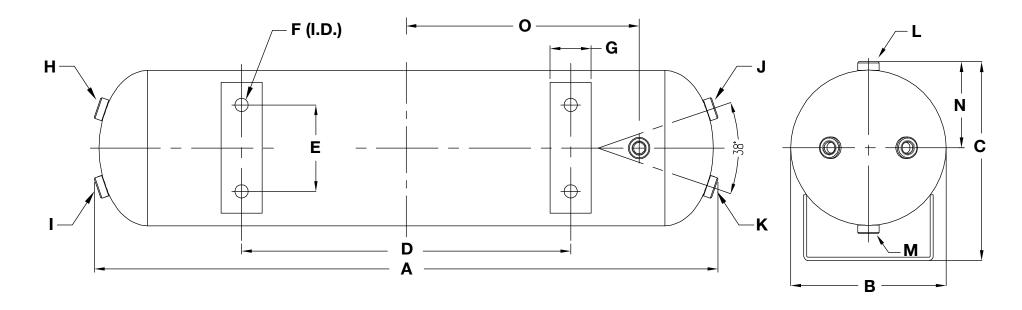

| Part Number | Α        | В        | С        | D        | Е        | F        | G    |       |
|-------------|----------|----------|----------|----------|----------|----------|------|-------|
| 91025       | 607.0    | 151.0    | 193.5    | 320.0    | 84.0     | 5.1      | 40.0 |       |
|             | Н        | 1        | J        | K        | L        | M        | N    | Ο     |
| 91025       | 1/4" (F) | 83.5 | 224.0 |

 $<sup>^{\</sup>star}$  All measurements in millimeters, unless otherwise noted.  $^{\star\star}$  All fittings are NPT, unless otherwise noted.

## DIMENSIONS - IN

| Part Number | Α        | В        | С        | D        | E        | F        | G    |
|-------------|----------|----------|----------|----------|----------|----------|------|
| 91025       | 23.90    | 5.94     | 7.62     | 12.60    | 84.0     | 0.20     | 1.57 |
|             | Н        | 1        | J        | K        | L        | М        | N    |
| 91025       | 1/4" (F) | 3.29 |

 $<sup>^{\</sup>star}$  All measurements in inches, unless otherwise noted.  $^{\star\star}$  All fittings are NPT, unless otherwise noted.