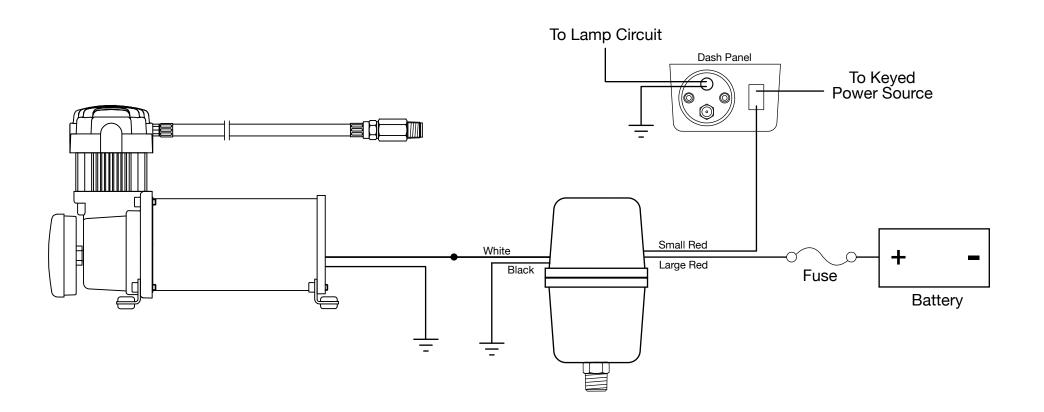

## P/N 10003, 10005, 10007, 20001 COMPRESSOR WIRING DIAGRAM

(with combination pressure switch / relay)