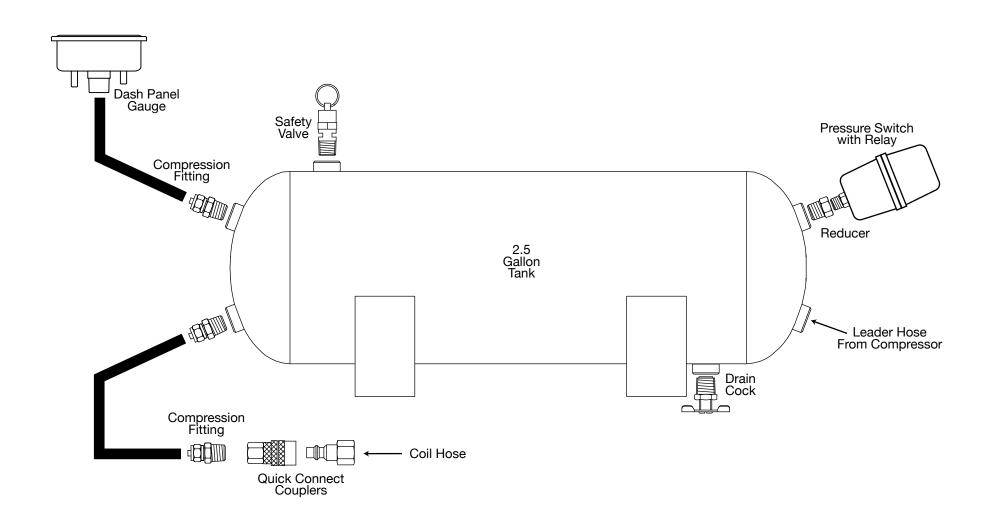

## P/N 10005, 10007 OBA PLUMBING DIAGRAM

Typical System Configuration, May Vary Depending on Installation