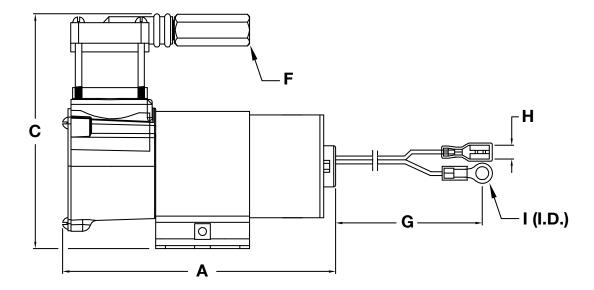

| Dimensio                                                                                                        | NS - MM |            |   |      |      |          |       |     |      |  |
|-----------------------------------------------------------------------------------------------------------------|---------|------------|---|------|------|----------|-------|-----|------|--|
| Part Number                                                                                                     | А       | В          | С | D    | Е    | F        | G     | Н   | Ι    |  |
| 00098                                                                                                           | 139.5   | 80.0 120.0 |   | 32.0 | 65.0 | 1/8" (F) | 350.0 | 7.0 | 8.40 |  |
| ** All measurements in millimeters, unless otherwise noted.<br>** All fittings are NPT, unless otherwise noted. |         |            |   |      |      |          |       |     |      |  |

| DIMENSIONS - IN |      |      |      |      |      |          |       |      |      |
|-----------------|------|------|------|------|------|----------|-------|------|------|
| Part Number     | А    | В    | С    | D    | E    | F        | G     | Н    | I    |
| 00098           | 5.49 | 3.15 | 4.72 | 1.26 | 2.56 | 1/8" (F) | 13.78 | 0.28 | 0.33 |