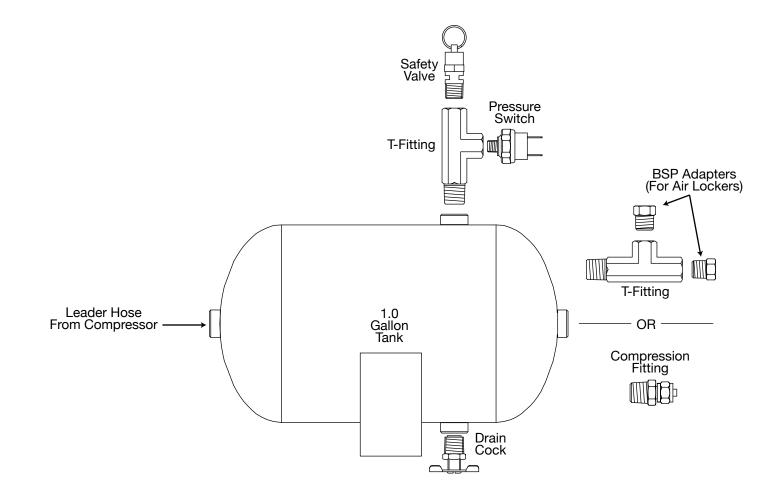

| 40.0 | 84.0 | 5.1 | 1/4" (F) | 1/4" (F) | 1/4" (F) | 1/4" (F) |

\* All measurements in millimeters, unless otherwise noted. \*\* All fittings are NPT, unless otherwise noted.

## DIMENSIONS - IN

| BINENCIO    |       |      |      |      |      |      |          |          |          |          |
|-------------|-------|------|------|------|------|------|----------|----------|----------|----------|
| Part Number | А     | В    | С    | D    | Е    | F    | G        | Н        | I        | J        |
| 91014       | 10.78 | 5.94 | 7.62 | 1.57 | 3.31 | 0.20 | 1/4" (F) | 1/4" (F) | 1/4" (F) | 1/4" (F) |

\* All measurements in inches, unless otherwise noted. \*\* All fittings are NPT, unless otherwise noted.



## P/N 10000 COMPRESSOR WIRING DIAGRAM





## P/N 10000 OBA PLUMBING DIAGRAM