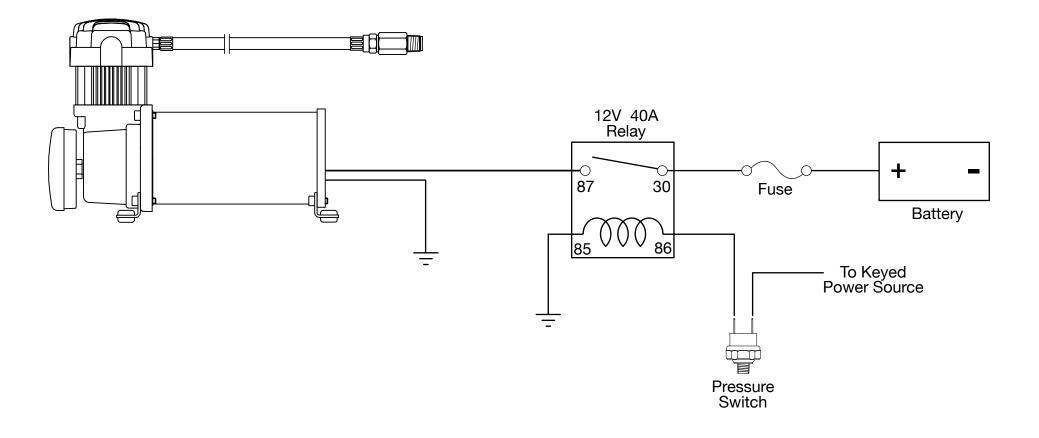

| 91014       | 273.7 | 151.0 | 193.5 | 40.0 | 84.0 | 5.1 | 1/4" (F) | 1/4" (F) | 1/4" (F) | 1/4" (F) |

\* All measurements in millimeters, unless otherwise noted. \*\* All fittings are NPT, unless otherwise noted.

## DIMENSIONS - IN

| BINENCIO    |       |      |      |      |      |      |          |          |          |          |
|-------------|-------|------|------|------|------|------|----------|----------|----------|----------|
| Part Number | А     | В    | С    | D    | Е    | F    | G        | Н        | I        | J        |
| 91014       | 10.78 | 5.94 | 7.62 | 1.57 | 3.31 | 0.20 | 1/4" (F) | 1/4" (F) | 1/4" (F) | 1/4" (F) |

\* All measurements in inches, unless otherwise noted. \*\* All fittings are NPT, unless otherwise noted.



## P/N 10000 COMPRESSOR WIRING DIAGRAM





## P/N 10000 OBA PLUMBING DIAGRAM