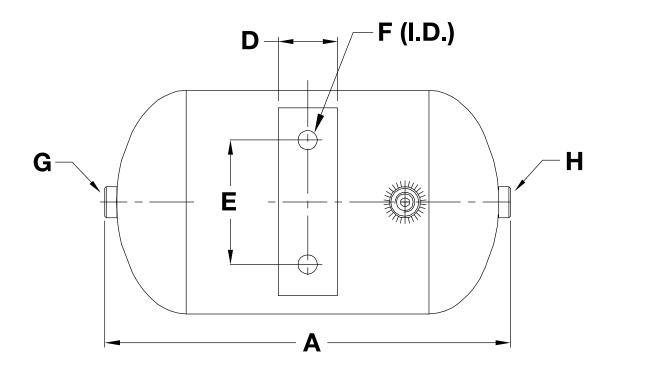

## DIMENSIONS - MM

| Part Number | А     | В     | С     | D    | Е    | F   | G        | Н        | I        | J        |
|-------------|-------|-------|-------|------|------|-----|----------|----------|----------|----------|
| 91014       | 273.7 | 151.0 | 193.5 | 40.0 | 84.0 | 5.1 | 1/4" (F) | 1/4" (F) | 1/4" (F) | 1/4" (F) |

## DIMENSIONS - IN

| BINENCIO    |       |      |      |      |      |      |          |          |          |          |
|-------------|-------|------|------|------|------|------|----------|----------|----------|----------|
| Part Number | А     | В    | С    | D    | Е    | F    | G        | Н        | I        | J        |
| 91014       | 10.78 | 5.94 | 7.62 | 1.57 | 3.31 | 0.20 | 1/4" (F) | 1/4" (F) | 1/4" (F) | 1/4" (F) |