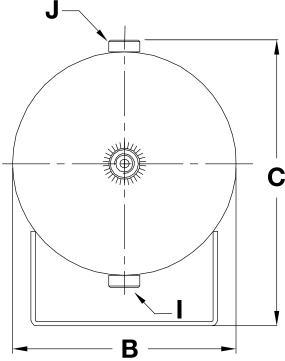

## DIMENSIONS - MM

| Part Number | А     | В     | С     | D    | Е    | F   | G        | Н        | I        | J        |
|-------------|-------|-------|-------|------|------|-----|----------|----------|----------|----------|
| 91014       | 273.7 | 151.0 | 193.5 | 40.0 | 84.0 | 5.1 | 1/4" (F) | 1/4" (F) | 1/4" (F) | 1/4" (F) |

## DIMENSIONS - IN

| BINENCIO    |       |      |      |      |      |      |          |          |          |          |
|-------------|-------|------|------|------|------|------|----------|----------|----------|----------|
| Part Number | А     | В    | С    | D    | Е    | F    | G        | Н        | I        | J        |
| 91014       | 10.78 | 5.94 | 7.62 | 1.57 | 3.31 | 0.20 | 1/4" (F) | 1/4" (F) | 1/4" (F) | 1/4" (F) |