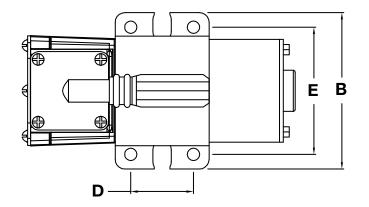

| Dimensio                                                                                                        | NS - MM |            |   |      |      |          |       |     |      |  |
|-----------------------------------------------------------------------------------------------------------------|---------|------------|---|------|------|----------|-------|-----|------|--|
| Part Number                                                                                                     | А       | В          | С | D    | Е    | F        | G     | Н   | Ι    |  |
| 00098                                                                                                           | 139.5   | 80.0 120.0 |   | 32.0 | 65.0 | 1/8" (F) | 350.0 | 7.0 | 8.40 |  |
| ** All measurements in millimeters, unless otherwise noted.<br>** All fittings are NPT, unless otherwise noted. |         |            |   |      |      |          |       |     |      |  |

| DIMENSIONS - IN |      |      |      |      |      |          |       |      |      |
|-----------------|------|------|------|------|------|----------|-------|------|------|
| Part Number     | А    | В    | С    | D    | E    | F        | G     | Н    | I    |
| 00098           | 5.49 | 3.15 | 4.72 | 1.26 | 2.56 | 1/8" (F) | 13.78 | 0.28 | 0.33 |