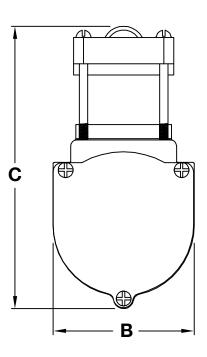

| DIMENSIONS - MM |       |      |       |   |   |          |       |     |      |  |
|-----------------|-------|------|-------|---|---|----------|-------|-----|------|--|
| Part Number     | Α     | В    | С     | D | Е | F        | G     | Н   | 1    |  |
| 00097           | 143.0 | 56.0 | 112.5 | - | - | 1/8" (F) | 330.0 | 7.0 | 8.40 |  |

 $<sup>^{\</sup>star}$  All measurements in millimeters, unless otherwise noted.  $^{\star\star}$  All fittings are NPT, unless otherwise noted.

| DIMENSIO    | NS - IN |      |      |   |   |            |       |      |      |
|-------------|---------|------|------|---|---|------------|-------|------|------|
| Part Number | Α       | В    | С    | D | Е | F          | G     | Н    | ı    |
| 00097       | 5.63    | 2.20 | 4.43 | - | - | - 1/8" (F) | 12.99 | 0.28 | 0.33 |

<sup>\*</sup> All measurements in inches, unless otherwise noted.

R3-060920

<sup>\*\*</sup> All fittings are NPT, unless otherwise noted.