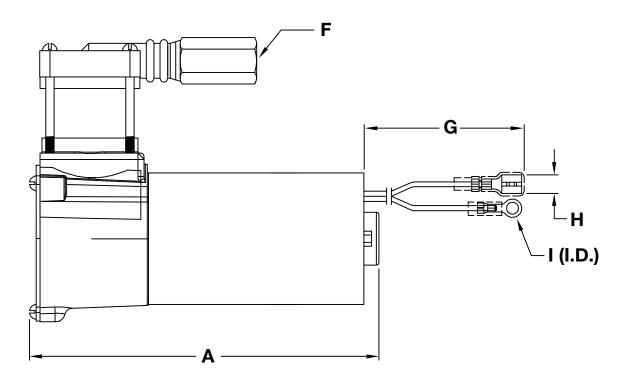

| DIMENSIONS - MM |       |      |       |   |   |          |       |     |      |  |
|-----------------|-------|------|-------|---|---|----------|-------|-----|------|--|
| Part Number     | Α     | В    | С     | D | Е | F        | G     | Н   | 1    |  |
| 00097           | 143.0 | 56.0 | 112.5 | - | - | 1/8" (F) | 330.0 | 7.0 | 8.40 |  |

 $<sup>^{\</sup>star}$  All measurements in millimeters, unless otherwise noted.  $^{\star\star}$  All fittings are NPT, unless otherwise noted.

| DIMENSIO    | NS - IN |      |      |   |   |            |       |      |      |
|-------------|---------|------|------|---|---|------------|-------|------|------|
| Part Number | Α       | В    | С    | D | Е | F          | G     | Н    | ı    |
| 00097       | 5.63    | 2.20 | 4.43 | - | - | - 1/8" (F) | 12.99 | 0.28 | 0.33 |

<sup>\*</sup> All measurements in inches, unless otherwise noted.

R3-060920

<sup>\*\*</sup> All fittings are NPT, unless otherwise noted.