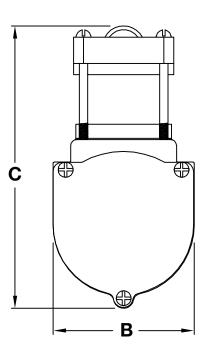

## DIMENSIONS - MM

| Part Number | Α     | В    | С     | D | Е | F          | G     | Н   | 1    |
|-------------|-------|------|-------|---|---|------------|-------|-----|------|
| 00096-02496 | 143.0 | 56.0 | 112.5 | - |   | - 1/8" (F) | 330.0 | 7.0 | 8.40 |

 $<sup>^{\</sup>star}$  All measurements in millimeters, unless otherwise noted.  $^{\star\star}$  All fittings are NPT, unless otherwise noted.

| Part Number | Α    | В    | С    | D | Е | F        | G     | Н    | I    |
|-------------|------|------|------|---|---|----------|-------|------|------|
| 00096-02496 | 5.63 | 2.20 | 4.43 | - | - | 1/8" (F) | 12.99 | 0.28 | 0.33 |

 $<sup>^{\</sup>star}$  All measurements in inches, unless otherwise noted.  $^{\star\star}$  All fittings are NPT, unless otherwise noted.