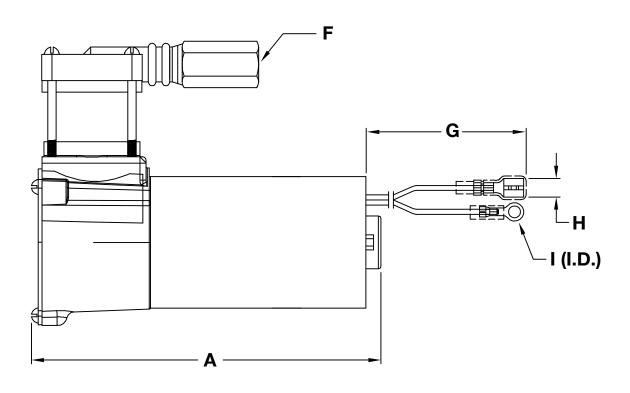

## DIMENSIONS - MM

| Part Number | Α     | В    | С     | D | Е | F          | G     | Н   | 1    |
|-------------|-------|------|-------|---|---|------------|-------|-----|------|
| 00096-02496 | 143.0 | 56.0 | 112.5 | - |   | - 1/8" (F) | 330.0 | 7.0 | 8.40 |

 $<sup>^{\</sup>star}$  All measurements in millimeters, unless otherwise noted.  $^{\star\star}$  All fittings are NPT, unless otherwise noted.

| Part Number | Α    | В    | С    | D | Е | F        | G     | Н    | I    |
|-------------|------|------|------|---|---|----------|-------|------|------|
| 00096-02496 | 5.63 | 2.20 | 4.43 | - | - | 1/8" (F) | 12.99 | 0.28 | 0.33 |

 $<sup>^{\</sup>star}$  All measurements in inches, unless otherwise noted.  $^{\star\star}$  All fittings are NPT, unless otherwise noted.