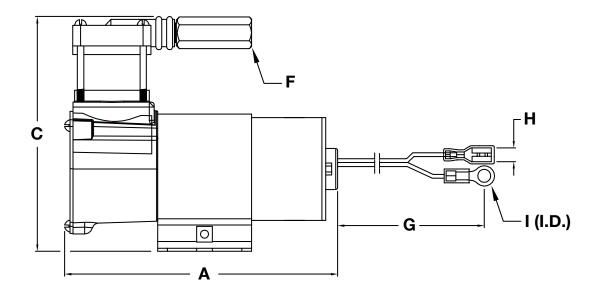

## DIMENSIONS - MM

| Part Number | Α     | В    | С     | D    | Е    | F        | G     | Н   | 1    |
|-------------|-------|------|-------|------|------|----------|-------|-----|------|
| 00098       | 143.0 | 80.0 | 120.0 | 32.0 | 65.0 | 1/8" (F) | 350.0 | 7.0 | 8.40 |

 $<sup>^{\</sup>star}$  All measurements in millimeters, unless otherwise noted, +/- 1mm.  $^{\star\star}$  All fittings are NPT, unless otherwise noted.

## DIMENSIONS - IN

|  | Part Number | Α    | В    | С    | D    | Е    | F        | G     | Н    | 1    |
|--|-------------|------|------|------|------|------|----------|-------|------|------|
|  | 00098       | 5.63 | 3.15 | 4.72 | 1.26 | 2.56 | 1/8" (F) | 13.78 | 0.28 | 0.33 |

 $<sup>^{\</sup>star}$  All measurements in inches, unless otherwise noted, +/- .039".  $^{\star\star}$  All fittings are NPT, unless otherwise noted.