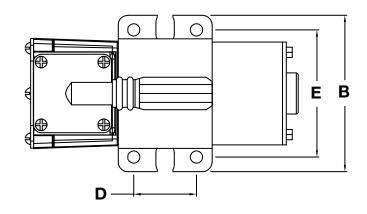

## DIMENSIONS - MM

| Part Number | Α     | В    | С     | D    | Е    | F        | G     | Н   | 1    |
|-------------|-------|------|-------|------|------|----------|-------|-----|------|
| 00098       | 143.0 | 80.0 | 120.0 | 32.0 | 65.0 | 1/8" (F) | 350.0 | 7.0 | 8.40 |

 $<sup>^{\</sup>star}$  All measurements in millimeters, unless otherwise noted, +/- 1mm.  $^{\star\star}$  All fittings are NPT, unless otherwise noted.

## DIMENSIONS - IN

|  | Part Number | Α    | В    | С    | D    | Е    | F        | G     | Н    | 1    |
|--|-------------|------|------|------|------|------|----------|-------|------|------|
|  | 00098       | 5.63 | 3.15 | 4.72 | 1.26 | 2.56 | 1/8" (F) | 13.78 | 0.28 | 0.33 |

 $<sup>^{\</sup>star}$  All measurements in inches, unless otherwise noted, +/- .039".  $^{\star\star}$  All fittings are NPT, unless otherwise noted.