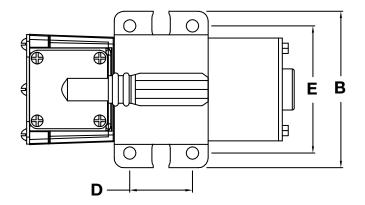

| DIMENSIONS - MM                                                  |       |      |       |      |      |          |       |     |      |
|------------------------------------------------------------------|-------|------|-------|------|------|----------|-------|-----|------|
| Part Number                                                      | А     | В    | С     | D    | Е    | F        | G     | Н   | I    |
| 00095/2495                                                       | 137.8 | 80.0 | 111.9 | 32.0 | 65.0 | 1/8" (F) | 330.0 | 7.0 | 8.40 |
| * All measurements in millimeters unless otherwise noted ±/_ 1mm |       |      |       |      |      |          |       |     |      |

| DIMENSIONS - IN |      |      |      |      |      |          |       |      |      |
|-----------------|------|------|------|------|------|----------|-------|------|------|
| Part Number     | А    | В    | С    | D    | Е    | F        | G     | Н    | I    |
| 00095/2495      | 5.43 | 3.15 | 4.41 | 1.26 | 2.56 | 1/8" (F) | 12.99 | 0.28 | 0.33 |