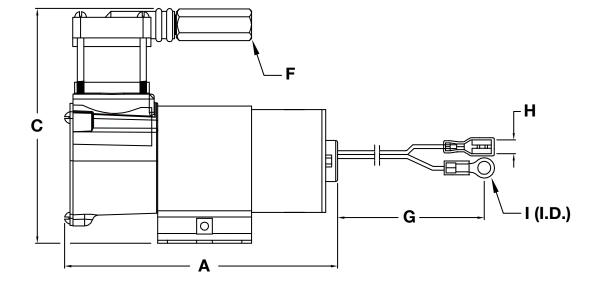

| DIMENSIONS - MM                                                  |       |      |       |      |      |          |       |     |      |
|------------------------------------------------------------------|-------|------|-------|------|------|----------|-------|-----|------|
| Part Number                                                      | А     | В    | С     | D    | Е    | F        | G     | Н   | I    |
| 00095/2495                                                       | 137.8 | 80.0 | 111.9 | 32.0 | 65.0 | 1/8" (F) | 330.0 | 7.0 | 8.40 |
| * All measurements in millimeters unless otherwise noted ±/_ 1mm |       |      |       |      |      |          |       |     |      |

| DIMENSIONS - IN |      |      |      |      |      |          |       |      |      |
|-----------------|------|------|------|------|------|----------|-------|------|------|
| Part Number     | А    | В    | С    | D    | Е    | F        | G     | Н    | I    |
| 00095/2495      | 5.43 | 3.15 | 4.41 | 1.26 | 2.56 | 1/8" (F) | 12.99 | 0.28 | 0.33 |