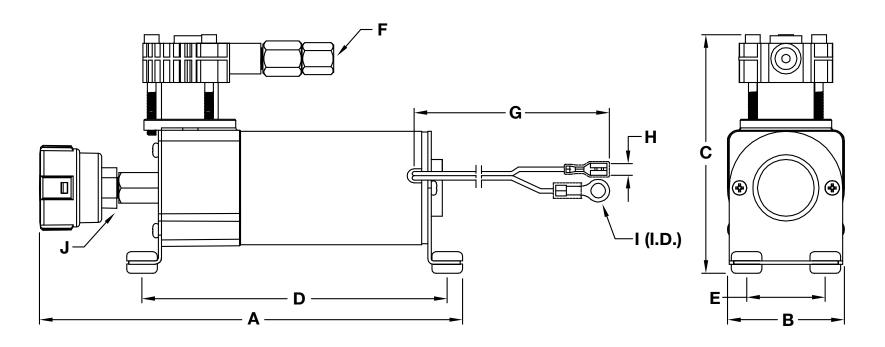

| DIMENSIONS - MM |  | DIMENSIONS - | MM |
|-----------------|--|--------------|----|
|-----------------|--|--------------|----|

| Part Number | Α     | В    | С     | D     | Е    | F        | G     | Н   | 1    |
|-------------|-------|------|-------|-------|------|----------|-------|-----|------|
| 00092       | 193.9 | 52.0 | 117.0 | 140.0 | 52.2 | 1/8" (F) | 343.0 | 7.0 | 8.40 |

 $<sup>^{\</sup>star}$  All measurements in millimeters, unless otherwise noted, +/- 1mm.  $^{\star\star}$  All fittings are NPT, unless otherwise noted.

## DIMENSIONS - IN

| Part Number | Α    | В    | С    | D    | E    | F        | G     | Н    | 1    |
|-------------|------|------|------|------|------|----------|-------|------|------|
| 00092       | 7.63 | 2.04 | 4.61 | 5.51 | 2.05 | 1/8" (F) | 13.50 | 0.28 | 0.33 |

 $<sup>^{\</sup>star}$  All measurements in inches, unless otherwise noted, +/- 1mm.  $^{\star\star}$  All fittings are NPT, unless otherwise noted.