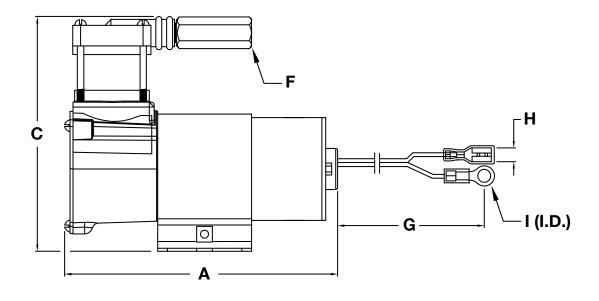

## DIMENSIONS - MM

| Part Number | Α     | В    | С     | D    | Е    | F        | G     | Н   | 1    |
|-------------|-------|------|-------|------|------|----------|-------|-----|------|
| 00098       | 143.0 | 80.0 | 120.0 | 32.0 | 65.0 | 1/8" (F) | 350.0 | 7.0 | 8.40 |

 $<sup>^{\</sup>star}$  All measurements in millimeters, unless otherwise noted, +/- 1mm.  $^{\star\star}$  All fittings are NPT, unless otherwise noted.

| ı | Dim    | ⊏NIC | 101  | ıc         | ı | N  |
|---|--------|------|------|------------|---|----|
|   | الاالا | ヒいこ  | NOI' | <b>V</b> S | - | IΝ |

|  | Part Number | Α    | В    | С    | D    | Е    | F        | G     | Н    | 1    |
|--|-------------|------|------|------|------|------|----------|-------|------|------|
|  | 00098       | 5.63 | 3.15 | 4.72 | 1.26 | 2.56 | 1/8" (F) | 13.78 | 0.28 | 0.33 |

 $<sup>^{\</sup>star}$  All measurements in inches, unless otherwise noted, +/- .039".  $^{\star\star}$  All fittings are NPT, unless otherwise noted.