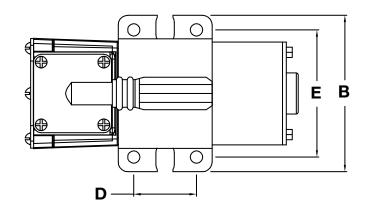

## DIMENSIONS - MM

| Part Number | Α     | В    | С     | D    | Е    | F        | G     | Н   | 1    |
|-------------|-------|------|-------|------|------|----------|-------|-----|------|
| 00098       | 143.0 | 80.0 | 120.0 | 32.0 | 65.0 | 1/8" (F) | 350.0 | 7.0 | 8.40 |

 $<sup>^{\</sup>star}$  All measurements in millimeters, unless otherwise noted, +/- 1mm.  $^{\star\star}$  All fittings are NPT, unless otherwise noted.

| ı | Dim    | ⊏NIC | 101  | ıc         | ı | N  |
|---|--------|------|------|------------|---|----|
|   | الاالا | ヒいこ  | NOI' | <b>V</b> S | - | IΝ |

|  | Part Number | Α    | В    | С    | D    | Е    | F        | G     | Н    | 1    |
|--|-------------|------|------|------|------|------|----------|-------|------|------|
|  | 00098       | 5.63 | 3.15 | 4.72 | 1.26 | 2.56 | 1/8" (F) | 13.78 | 0.28 | 0.33 |

 $<sup>^{\</sup>star}$  All measurements in inches, unless otherwise noted, +/- .039".  $^{\star\star}$  All fittings are NPT, unless otherwise noted.