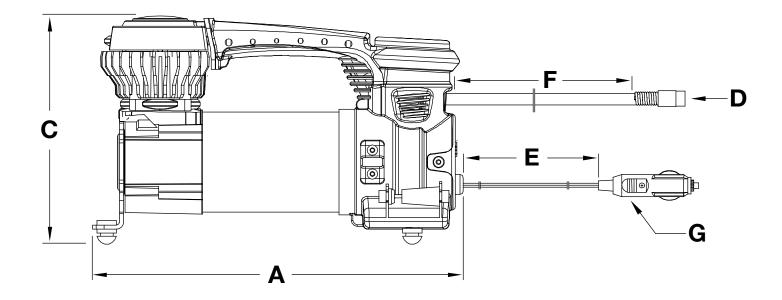

## DIMENSIONS - MM

| Part Number | А     | В    | С     | D              | Е      | F     | G              |
|-------------|-------|------|-------|----------------|--------|-------|----------------|
| 00084       | 232.0 | 81.0 | 143.0 | Twist-On Chuck | 3100.0 | 900.0 | Accessory Plug |

\* All measurements in millimeters, unless otherwise noted, +/- 1mm.

\*\* All fittings are NPT, unless otherwise noted.

| Dimensio    | NS - IN |      |      |                |        |       |                |
|-------------|---------|------|------|----------------|--------|-------|----------------|
| Part Number | А       | В    | С    | D              | Е      | F     | G              |
| 00084       | 9.13    | 3.19 | 5.63 | Twist-On Chuck | 122.05 | 35.43 | Accessory Plug |

\* All measurements in inches, unless otherwise noted, +/- .039".

\*\* All fittings are NPT, unless otherwise noted.