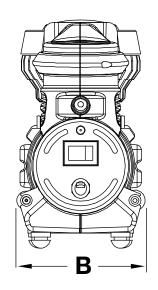

## DIMENSIONS - MM

| Part Number | А     | В    | С     | D              | Е      | F     | G              |
|-------------|-------|------|-------|----------------|--------|-------|----------------|
| 00084       | 232.0 | 81.0 | 143.0 | Twist-On Chuck | 3100.0 | 900.0 | Accessory Plug |

\* All measurements in millimeters, unless otherwise noted, +/- 1mm.

\*\* All fittings are NPT, unless otherwise noted.

| Dimensio    | NS - IN |      |      |                |        |       |                |
|-------------|---------|------|------|----------------|--------|-------|----------------|
| Part Number | А       | В    | С    | D              | Е      | F     | G              |
| 00084       | 9.13    | 3.19 | 5.63 | Twist-On Chuck | 122.05 | 35.43 | Accessory Plug |

\* All measurements in inches, unless otherwise noted, +/- .039".

\*\* All fittings are NPT, unless otherwise noted.