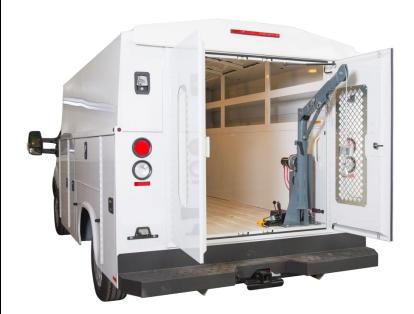

## **FEATURES**

- 1,000 LBS Lifting Capacity
- 3,000 FT-LBS crane moment rating
- Maximum Telescoping Boom Length: 3 FT
- Manual 5-pin elevation
- Electric Power (12V DC)
- Boom rotates for compact storage
- Manual 360-degree rotation with band brake provides unlimited controlled load positioning
- Integrated surface mounting socket with 15" x 13" base plate
- Weight: 160 LBS
- Master Disconnect switch