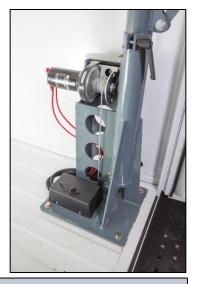

## WINCH FEATURES

- 12V DC, 1.3 hp motor
- Planetary geartrain with 123:1 reduction
- Dynamic motor braking for controlled load lowering
- 25 FT of 3/16" aircraft-quality wire rope
- Remote Control Pendant: 12 FT cord with quick disconnect
- 80 amp circuit breaker protects motor