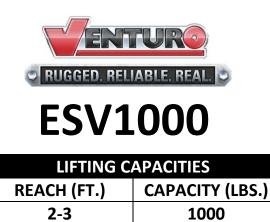

## **FEATURES**

- 1,000 LBS Lifting Capacity
- 3,000 FT-LBS crane moment rating
- Maximum Telescoping Boom Length: 3 FT
- Manual 5-pin elevation
- Electric Power (12V DC)
- Boom rotates for compact storage
- Manual 360-degree rotation with band brake provides unlimited controlled load positioning
- Integrated surface mounting socket with 15" x 13" base plate
- Weight: 160 LBS
- Master Disconnect switch