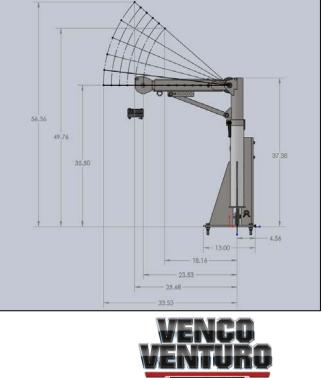

## **FEATURES**

- 1,000 LBS Lifting Capacity
- 3,000 FT-LBS crane moment rating
- Maximum Telescoping Boom Length: 3 FT
- Manual 5-pin elevation
- Electric Power (12V DC)
- Boom rotates for compact storage
- Manual 360-degree rotation with band brake provides unlimited controlled load positioning
- Integrated surface mounting socket with 15" x 13" base plate
- Weight: 160 LBS
- Master Disconnect switch