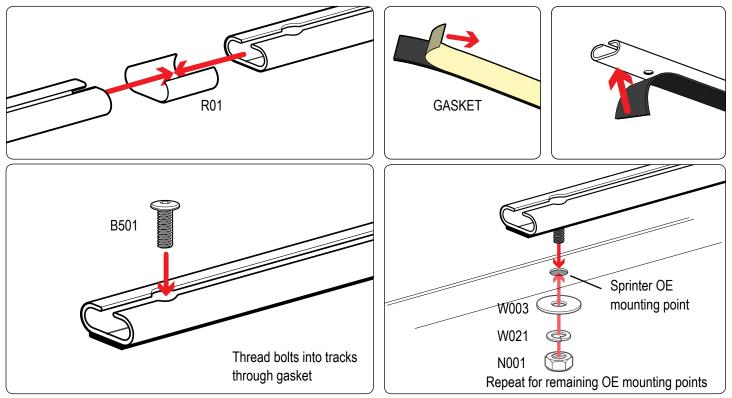

| PART # | DESCRIPTION                             | QUANTITY | ITEM<br>Not Drawn To Scale |
|--------|-----------------------------------------|----------|----------------------------|
| B501   | 1/4" X 1" SHAVED BUTTON HEAD ALLEN BOLT | 30       |                            |
| W003   | 1/4" X 3/4" WASHER                      | 30       | 0                          |
| W021   | 1/4" LOCK WASHER                        | 30       | Ŷ                          |
| N001   | 1/4" NUT                                | 30       |                            |
| R01    | TRACK CONNECTOR                         | 4        |                            |
| G040   | GASKET 1/5" WIDE, 40" LONG              | 2        |                            |
| G052   | GASKET 1/5" WIDE, 51.25" LONG           | 2        |                            |
| G070   | GASKET 1/5" WIDE, 70" LONG              | 2        |                            |
| R22    | SPRINTER RAIL "A" (70")                 | 2 📧      | -<br>0 0 0 0 0             |
| R23    | SPRINTER RAIL "B" (51.25")              | 2        | <u>0 0 0 0 0</u>           |
| R24    | SPRINTER RAIL "C" (40")                 | 2        | 0 0 0                      |