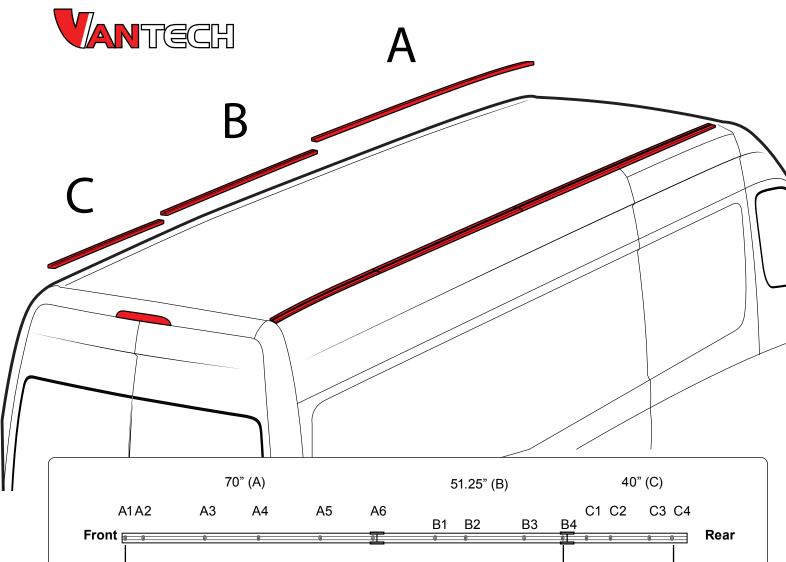

| Part #:     | R21                        |
|-------------|----------------------------|
| Dimensions: | 4" X 4" X 71" (Telescopic) |
| Weight:     | ???                        |

|   | A1, B4 &       | C1 Ont | ional ( | drilling | roai | uirod) |  |
|---|----------------|--------|---------|----------|------|--------|--|
| - | <b>1, D4 α</b> | 04 Opt | ionai ( | urinnig  | requ | ineu)  |  |

| PRODUCT INFO             | )                            |   | REQUIRED TOOLS                             |            |
|--------------------------|------------------------------|---|--------------------------------------------|------------|
| System:                  | A297-170 (Tracks)            | - | 7/16" Wrench                               | 20         |
| Material:<br>Fitment:    | Aluminum<br>Sprinter 2007-On |   | Allen Key 4mm                              | $\bigcirc$ |
| Color:<br>Instruction #: | [ ] Silver<br>R21            |   | Drill with<br>3/8" Drill Bit<br>(Optional) |            |

| PART # | DESCRIPTION                             | QUANTITY | ITEM<br>Not Drawn To Scale |
|--------|-----------------------------------------|----------|----------------------------|
| B501   | 1/4" X 1" SHAVED BUTTON HEAD ALLEN BOLT | 30       |                            |
| W003   | 1/4" X 3/4" WASHER                      | 30       | 0                          |
| W021   | 1/4" LOCK WASHER                        | 30       | Ŷ                          |
| N001   | 1/4" NUT                                | 30       |                            |
| R01    | TRACK CONNECTOR                         | 4        |                            |
| G040   | GASKET 1/5" WIDE, 40" LONG              | 2        |                            |
| G052   | GASKET 1/5" WIDE, 51.25" LONG           | 2        |                            |
| G070   | GASKET 1/5" WIDE, 70" LONG              | 2        |                            |
| R22    | SPRINTER RAIL "A" (70")                 | 2 📧      | -<br>0 0 0 0 0             |
| R23    | SPRINTER RAIL "B" (51.25")              | 2        | <u>0 0 0 0 0</u>           |
| R24    | SPRINTER RAIL "C" (40")                 | 2        | 0 0 0                      |