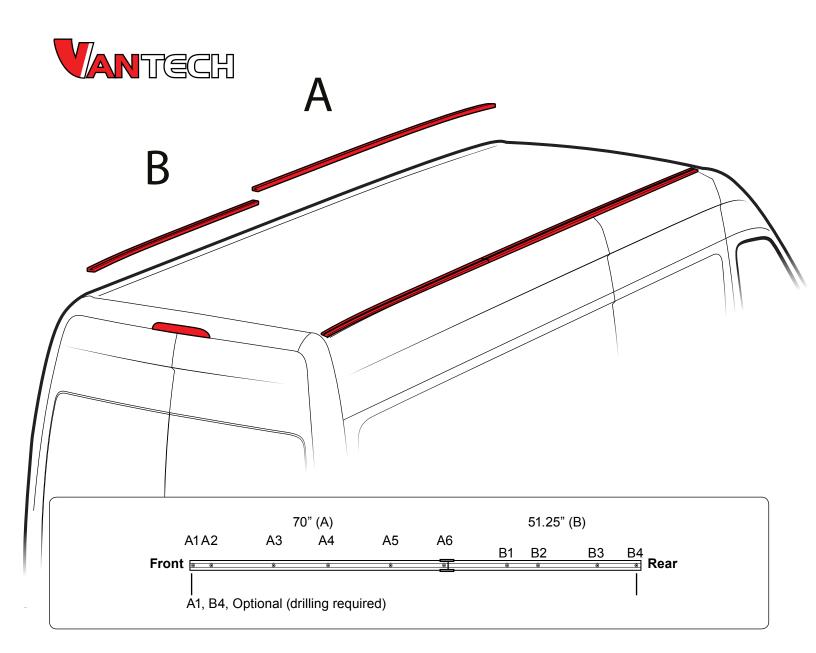

## Warehouse Use Only

| Part # | QUANTITY | Part #:     | R20                        |  |
|--------|----------|-------------|----------------------------|--|
| D200   | 1        | Dimensions: | 4" X 4" X 71" (Telescopic) |  |
| R22    | 2        | Weight:     | ???                        |  |
| R23    | 2        |             |                            |  |
| G052   | 2        |             |                            |  |
| G070   | 2        |             |                            |  |

| PRODUCT INFO             |                              |   | REQUIRED TOOLS                             |            |  |
|--------------------------|------------------------------|---|--------------------------------------------|------------|--|
| System:                  | A297-144 (Tracks)            | - | 7/16" Wrench                               | 20         |  |
| Material:<br>Fitment:    | Aluminum<br>Sprinter 2007-On |   | Allen Key 4mm                              | $\bigcirc$ |  |
| Color:<br>Instruction #: | [ ] Silver<br>R20            |   | Drill with<br>3/8" Drill Bit<br>(Optional) |            |  |

| Packaged by |  |  |
|-------------|--|--|
| Date        |  |  |
|             |  |  |

| PART # | DESCRIPTION                             | QTY | ITEM<br>ITEM NOT DRAWN TO SCALE |
|--------|-----------------------------------------|-----|---------------------------------|
| B501   | 1/4" X 1" SHAVED BUTTON HEAD ALLEN BOLT | 22  |                                 |
| W003   | 1/4" X 3/4" WASHER                      | 22  | 0                               |
| W021   | 1/4" LOCK WASHER                        | 22  | Ø                               |
| N001   | 1/4" NUT                                | 22  |                                 |
| R01    | TRACK CONNECTOR                         | 2   | H                               |
| G070   | GASKET 1/5" WIDE, 70" LONG              | 2   |                                 |
| G052   | GASKET 1/5" WIDE, 51.25" LONG           | 2   |                                 |
| R22    | SPRINTER RAIL "A" (70")                 | 2   | <u>© © © ©</u>                  |
| R23    | SPRINTER RAIL "B" (51.25")              | 2   |                                 |