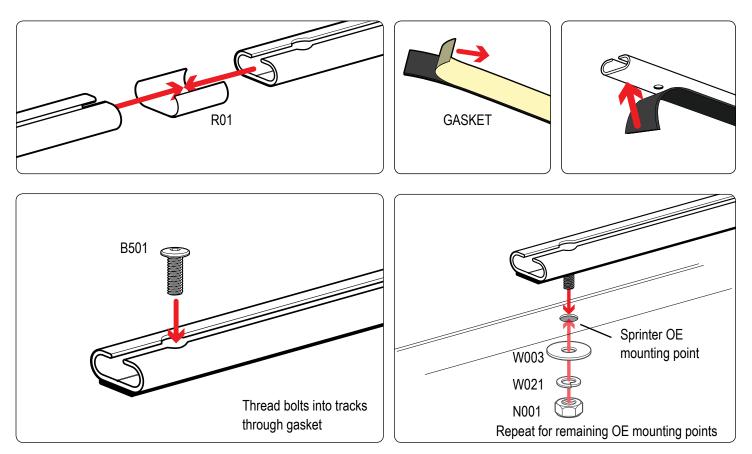

| Packaged by |  |  |
|-------------|--|--|
| Date        |  |  |
|             |  |  |

| PART # | DESCRIPTION                             | QTY | ITEM<br>ITEM NOT DRAWN TO SCALE |
|--------|-----------------------------------------|-----|---------------------------------|
| B501   | 1/4" X 1" SHAVED BUTTON HEAD ALLEN BOLT | 22  |                                 |
| W003   | 1/4" X 3/4" WASHER                      | 22  | 0                               |
| W021   | 1/4" LOCK WASHER                        | 22  | Ø                               |
| N001   | 1/4" NUT                                | 22  |                                 |
| R01    | TRACK CONNECTOR                         | 2   | H                               |
| G070   | GASKET 1/5" WIDE, 70" LONG              | 2   |                                 |
| G052   | GASKET 1/5" WIDE, 51.25" LONG           | 2   |                                 |
| R22    | SPRINTER RAIL "A" (70")                 | 2   | <u>© © © ©</u>                  |
| R23    | SPRINTER RAIL "B" (51.25")              | 2   |                                 |