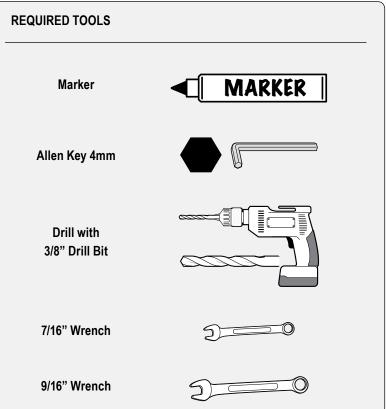

6                        |
|-------------|----------------------------|
| Dimensions: | 4" X 4" X 70" (Telescopic) |
| Weight:     | ???                        |







| PRODUCT INFO   |                      |  |
|----------------|----------------------|--|
|                |                      |  |
| System:        | Tracks A297-69       |  |
| Material:      | Aluminum             |  |
| Fitment:       | Ford Transit Connect |  |
|                | 2008-13              |  |
| Color:         | [ ] Silver           |  |
| Instruction #: | R16                  |  |
|                |                      |  |
|                |                      |  |
|                |                      |  |
|                |                      |  |
|                |                      |  |



| Packaged by |  |
|-------------|--|
| Date        |  |

| PART #  | DESCRIPTION                         | QTY | ITEM<br>ITEM NOT DRAWN TO SCALE |
|---------|-------------------------------------|-----|---------------------------------|
| SS-B205 | M8-25MM COUNTER SUNK ALLEN BOLT     | 4   |                                 |
| SS-B152 | 1/4" X 1" COUNTER SUNK (FOR ANCHOR) | 2   |                                 |
| B056    | 1/4" X 2" HEX BOLT (TOOL)           | 1   |                                 |
| N024    | 1/4" ANCHOR NUT                     | 2   |                                 |
| N020    | 1/4" ANCHOR TOOL                    | 1   |                                 |
| W004    | 1/4" WASHER                         | 1   | $\bigcirc$                      |
| G069    | GASKET 6