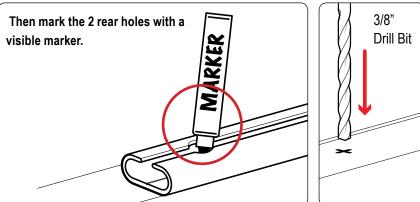

| Packaged by |  |
|-------------|--|
| Date        |  |

| PART #  | DESCRIPTION                         | QTY | ITEM<br>ITEM NOT DRAWN TO SCALE |
|---------|-------------------------------------|-----|---------------------------------|
| SS-B205 | M8-25MM COUNTER SUNK ALLEN BOLT     | 4   |                                 |
| SS-B152 | 1/4" X 1" COUNTER SUNK (FOR ANCHOR) | 2   |                                 |
| B056    | 1/4" X 2" HEX BOLT (TOOL)           | 1   |                                 |
| N024    | 1/4" ANCHOR NUT                     | 2   |                                 |
| N020    | 1/4" ANCHOR TOOL                    | 1   |                                 |
| W004    | 1/4" WASHER                         | 1   | $\bigcirc$                      |
| G069    | GASKET 69.5" X 1 1/2"               | 2   |                                 |
| R16     | TRANSIT CONNECT 69" RAIL            | 2   |                                 |