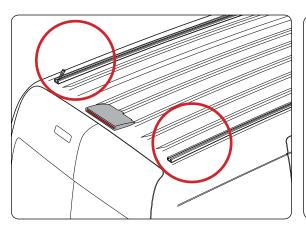

\*To Ensure proper alignment secure the Tracks with B205 onto the Transit Connect.