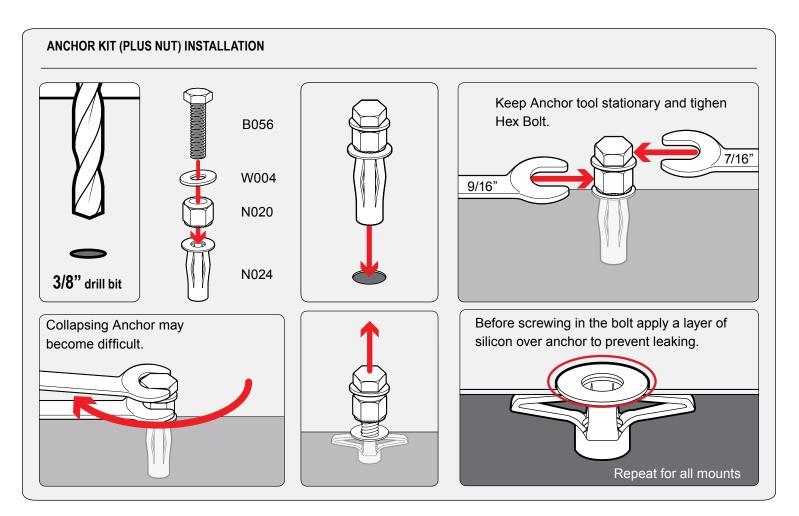

| Packaged by |  |
|-------------|--|
| Date        |  |

| PART #  | DESCRIPTION                         | QTY | ITEM<br>ITEM NOT DRAWN TO SCALE |
|---------|-------------------------------------|-----|---------------------------------|
| SS-B205 | M8-25MM COUNTER SUNK ALLEN BOLT     | 4   |                                 |
| SS-B152 | 1/4" X 1" COUNTER SUNK (FOR ANCHOR) | 2   |                                 |
| B056    | 1/4" X 2" HEX BOLT (TOOL)           | 1   |                                 |
| N024    | 1/4" ANCHOR NUT                     | 2   |                                 |
| N020    | 1/4" ANCHOR TOOL                    | 1   |                                 |
| W004    | 1/4" WASHER                         | 1   | $\bigcirc$                      |
| G069    | GASKET 69.5" X 1 1/2"               | 2   |                                 |
| R16     | TRANSIT CONNECT 69" RAIL            | 2   |                                 |