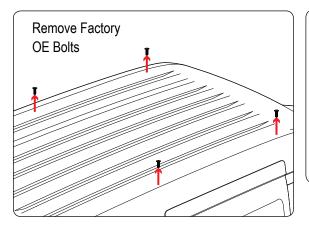

-------------------------------------|-----|---------------------------------|
| SS-B205 | M8-25MM COUNTER SUNK ALLEN BOLT     | 4   |                                 |
| SS-B152 | 1/4" X 1" COUNTER SUNK (FOR ANCHOR) | 2   |                                 |
| B056    | 1/4" X 2" HEX BOLT (TOOL)           | 1   |                                 |
| N024    | 1/4" ANCHOR NUT                     | 2   |                                 |
| N020    | 1/4" ANCHOR TOOL                    | 1   |                                 |
| W004    | 1/4" WASHER                         | 1   | $\bigcirc$                      |
| G069    | GASKET 69.5" X 1 1/2"               | 2   |                                 |
| R16     | TRANSIT CONNECT 69" RAIL            | 2   |                                 |





\*To Ensure proper alignment secure the Tracks with B205 onto the Transit Connect.