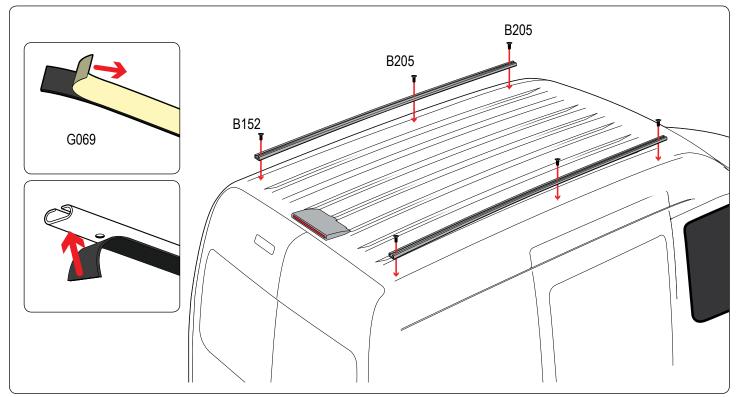

| Packaged by |  |
|-------------|--|
| Date        |  |

| PART #  | DESCRIPTION                         | QTY | ITEM<br>ITEM NOT DRAWN TO SCALE |
|---------|-------------------------------------|-----|---------------------------------|
| SS-B205 | M8-25MM COUNTER SUNK ALLEN BOLT     | 4   |                                 |
| SS-B152 | 1/4" X 1" COUNTER SUNK (FOR ANCHOR) | 2   |                                 |
| B056    | 1/4" X 2" HEX BOLT (TOOL)           | 1   |                                 |
| N024    | 1/4" ANCHOR NUT                     | 2   |                                 |
| N020    | 1/4" ANCHOR TOOL                    | 1   |                                 |
| W004    | 1/4" WASHER                         | 1   | $\bigcirc$                      |
| G069    | GASKET 69.5" X 1 1/2"               | 2   |                                 |
| R16     | TRANSIT CONNECT 69" RAIL            | 2   |                                 |

\*To Ensure proper alignment secure the Tracks with B205 onto the Transit Connect.