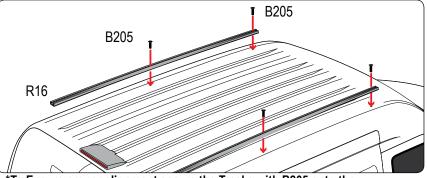

| Packaged by |  |
|-------------|--|
| Date        |  |

| PART #  | DESCRIPTION                         | QTY | ITEM<br>ITEM NOT DRAWN TO SCALE |
|---------|-------------------------------------|-----|---------------------------------|
| SS-B205 | M8-25MM COUNTER SUNK ALLEN BOLT     | 4   |                                 |
| SS-B152 | 1/4" X 1" COUNTER SUNK (FOR ANCHOR) | 2   |                                 |
| B056    | 1/4" X 2" HEX BOLT (TOOL)           | 1   |                                 |
| N024    | 1/4" ANCHOR NUT                     | 2   |                                 |
| N020    | 1/4" ANCHOR TOOL                    | 1   |                                 |
| W004    | 1/4" WASHER                         | 1   | $\bigcirc$                      |
| G069    | GASKET 69.5" X 1 1/2"               | 2   |                                 |
| R16     | TRANSIT CONNECT 69" RAIL            | 2   |                                 |

\*To Ensure proper alignment secure the Tracks with B205 onto the Transit Connect.