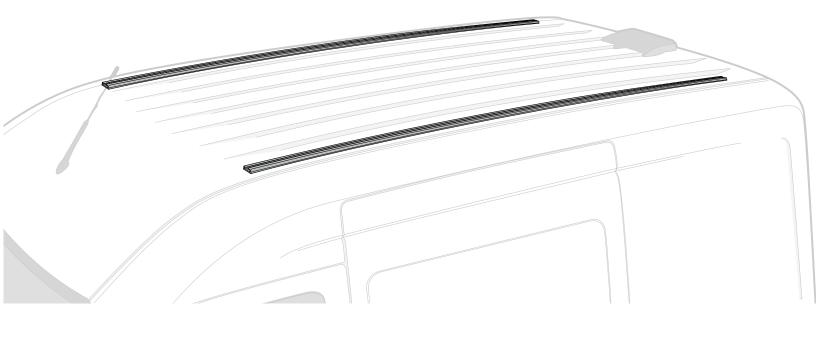

| PRODUCT INFO   |                      |  |
|----------------|----------------------|--|
|                |                      |  |
| System:        | Tracks A297-69       |  |
| Material:      | Aluminum             |  |
| Fitment:       | Ford Transit Connect |  |
|                | 2008-13              |  |
| Color:         | [ ] Silver           |  |
| Instruction #: | R16                  |  |
|                |                      |  |
|                |                      |  |
|                |                      |  |
|                |                      |  |
|                |                      |  |