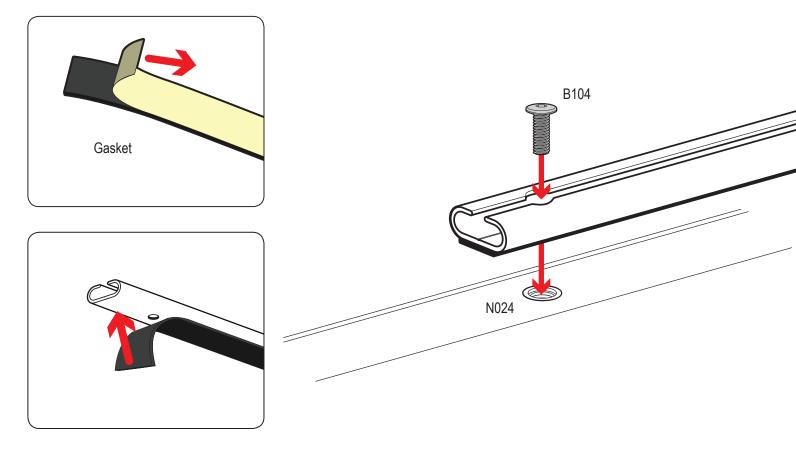

| PART # | DESCRIPTION                          | QTY | ITEM<br>ITEM NOT DRAWN TO SCALE |
|--------|--------------------------------------|-----|---------------------------------|
| B104   | 1/4" X 1 1/4" BUTTON HEAD ALLEN BOLT | 12  |                                 |
| W003   | 1/4" WASHER                          | 1   |                                 |
| N024   | 1/4" PLUS NUT                        | 12  |                                 |
| B054   | 1/4" X 1 1/2" HEX BOLT               | 1   |                                 |
| N020   | PLUS NUT TOOL                        | 1   |                                 |
| R15    | TRACK 72"                            | 2   |                                 |
| G2072  | 72" GASKET                           | 2   |                                 |