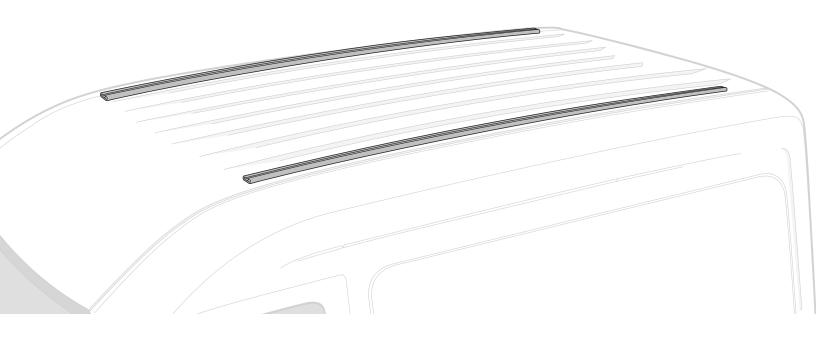

|        |          | System:        | Tracks 72"                       |
|--------|----------|----------------|----------------------------------|
|        |          | Material:      | Aluminum                         |
| Part # | QUANTITY | Fitment:       | Universal<br>(Drilling Required) |
| D199   | 1        |                |                                  |
| G2072  | 2        |                |                                  |
| R15    | 2        | Color:         | Silver                           |
|        |          | Instruction #: | R15                              |





| PART # | DESCRIPTION                          | QTY | ITEM<br>ITEM NOT DRAWN TO SCALE |
|--------|--------------------------------------|-----|---------------------------------|
| B104   | 1/4" X 1 1/4" BUTTON HEAD ALLEN BOLT | 12  |                                 |
| W003   | 1/4" WASHER                          | 1   |                                 |
| N024   | 1/4" PLUS NUT                        | 12  |                                 |
| B054   | 1/4" X 1 1/2" HEX BOLT               | 1   |                                 |
| N020   | PLUS NUT TOOL                        | 1   |                                 |
| R15    | TRACK 72"                            | 2   |                                 |
| G2072  | 72" GASKET                           | 2   |