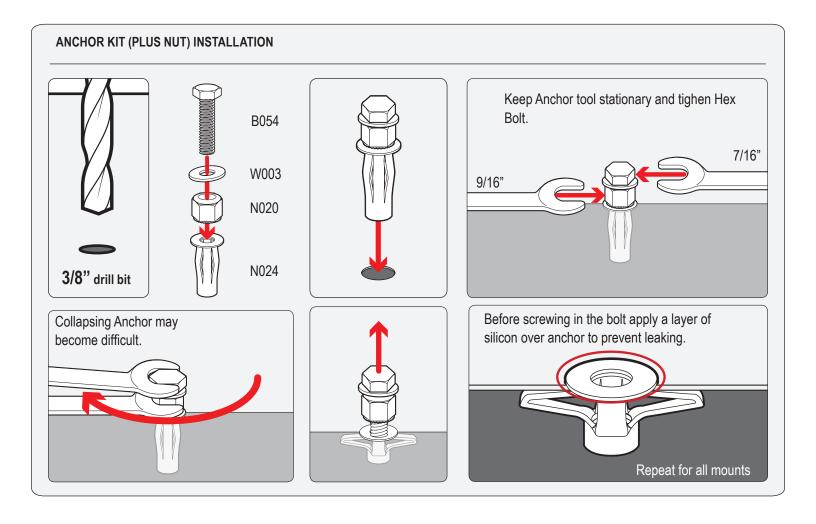

| PART # | DESCRIPTION                          | QTY | ITEM<br>ITEM NOT DRAWN TO SCALE |
|--------|--------------------------------------|-----|---------------------------------|
| B104   | 1/4" X 1 1/4" BUTTON HEAD ALLEN BOLT | 12  |                                 |
| W003   | 1/4" WASHER                          | 1   |                                 |
| N024   | 1/4" PLUS NUT                        | 12  |                                 |
| B054   | 1/4" X 1 1/2" HEX BOLT               | 1   |                                 |
| N020   | PLUS NUT TOOL                        | 1   |                                 |
| R15    | TRACK 72"                            | 2   |                                 |
| G2072  | 72" GASKET                           | 2   |                                 |