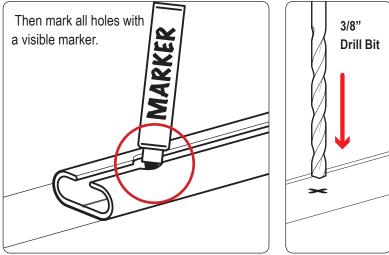

SCRIPTION                          | QTY | ITEM<br>ITEM NOT DRAWN TO SCALE |
|--------|--------------------------------------|-----|---------------------------------|
| B104   | 1/4" X 1 1/4" BUTTON HEAD ALLEN BOLT | 12  |                                 |
| W003   | 1/4" WASHER                          | 1   |                                 |
| N024   | 1/4" PLUS NUT                        | 12  |                                 |
| B054   | 1/4" X 1 1/2" HEX BOLT               | 1   |                                 |
| N020   | PLUS NUT TOOL                        | 1   |                                 |
| R15    | TRACK 72"                            | 2   |                                 |
| G2072  | 72" GASKET                           | 2   |                                 |









Vantech puts everything within reach.