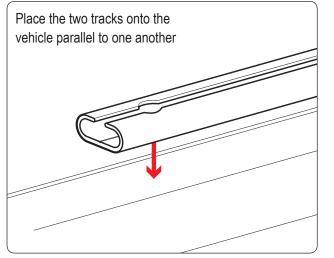

DESCRIPTION                          | QTY | ITEM<br>ITEM NOT DRAWN TO SCALE |
|--------|--------------------------------------|-----|---------------------------------|
| B104   | 1/4" X 1 1/4" BUTTON HEAD ALLEN BOLT | 12  |                                 |
| W003   | 1/4" WASHER                          | 1   |                                 |
| N024   | 1/4" PLUS NUT                        | 12  |                                 |
| B054   | 1/4" X 1 1/2" HEX BOLT               | 1   |                                 |
| N020   | PLUS NUT TOOL                        | 1   |                                 |
| R15    | TRACK 72"                            | 2   |                                 |
| G2072  | 72" GASKET                           | 2   |                                 |









Vantech puts everything within reach.