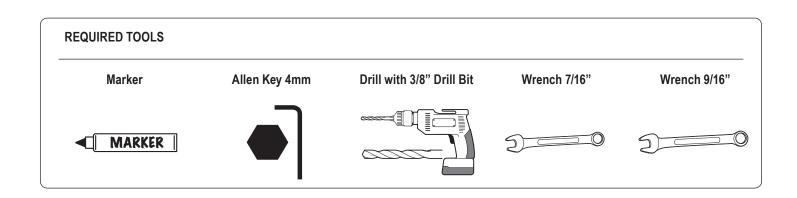

|        |          | System:        | Tracks 72"                       |
|--------|----------|----------------|----------------------------------|
|        |          | Material:      | Aluminum                         |
| Part # | QUANTITY | Fitment:       | Universal<br>(Drilling Required) |
| D199   | 1        |                |                                  |
| G2072  | 2        |                |                                  |
| R15    | 2        | Color:         | Silver                           |
|        |          | Instruction #: | R15                              |





| PART # | DESCRIPTION                          | QTY | ITEM<br>ITEM NOT DRAWN TO SCALE |
|--------|--------------------------------------|-----|---------------------------------|
| B104   | 1/4" X 1 1/4" BUTTON HEAD ALLEN BOLT | 12  |                                 |
| W003   | 1/4" WASHER                          | 1   |                                 |
| N024   | 1/4" PLUS NUT                        | 12  |                                 |
| B054   | 1/4" X 1 1/2" HEX BOLT               | 1   |                                 |
| N020   | PLUS NUT TOOL                        | 1   |                                 |
| R15    | TRACK 72"                            | 2   |                                 |
| G2072  | 72" GASKET                           | 2   |