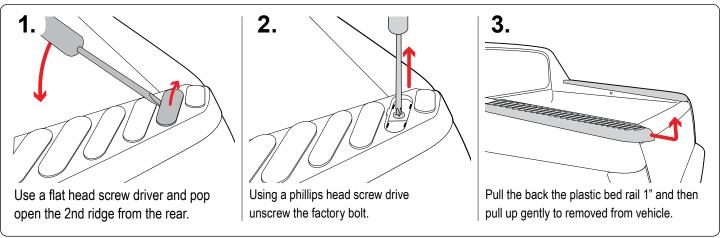

-After adjusting the cross bar and uprights to align correctly and centered Tightly secure all hardware.