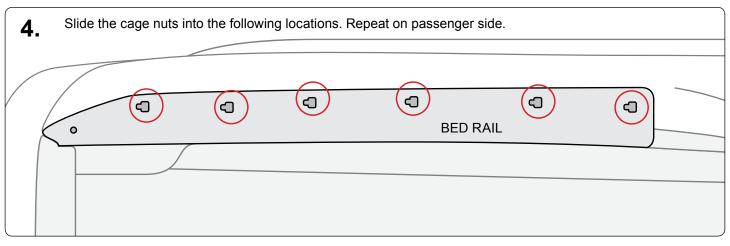

## **PRODUCT INFO**

Part #: P3309S

System:

Material: Aluminum

Fitment: Honda Ridgeline 2006-15

P3000

Color: Silver

| PART#   | DESCRIPTION                                 | QTY                  | ITEM ITEM NOT DRAWN TO SCALE             |
|---------|---------------------------------------------|----------------------|------------------------------------------|
| SS-S101 | 3/8" X 3/4" SINGLE SLIDER                   | 8                    |                                          |
| SS-S103 | 3/8" X 3/4" DOUBLE SLIDER (3" BOLT TO BOLT) | 4                    |                                          |
| SS-S111 | 3/8" X 1" SINGLE SLIDER                     | 4                    |                                          |
| SS-S112 | 3/8" X 1" SINGLE SLIDER                     | 4                    |                                          |
| W008    | 5/16" X 3/4" WASHER                         | 1 TOOL<br>(OPTIONAL) |                                          |
| SS-W013 | 3/8" X 3/4" WASHER                          | 20                   |                                          |
| W023    | 3/8" LOCK WASHER                            | 16                   | <b>@</b>                                 |
| N003    | 3/8" NUT                                    | 16                   |                                          |
| N012    | 5/16" PLUS NUT                              | 2<br>(OPTIONAL)      |                                          |
| N016    | 5/16" 3/8" KNOB                             | 4                    |                                          |
| N020    | 5/16" PLUS NUT TOOL                         | 1<br>(OPTIONAL)      |                                          |
| N013    | 5/16" CAGE NUT                              | 12<br>(+2 SPARE)     |                                          |
| B069    | 5/16" X 2" HEX BOLT                         | 1 (TOOL)             |                                          |
| SS-B165 | 5/16" X 1" COUNTER SUNK BOLT                | 14                   |                                          |
| SS-B251 | 1/4" X 1/2" CYLINDER HEAD ALLEN BOLT        | 2                    |                                          |
| P101    | DRIVERSIDE FRONT UPRIGHT                    | 1                    |                                          |
| P102    | PASSENGER FRONT UPRIGHT                     | 1                    |                                          |
| P103    | DRIVERSIDE REAR UPRIGHT                     | 1                    |                                          |
| P104    | PASSENGER REAR UPRIGHT                      | 1                    |                                          |
| R70     | ADAPTOR PLATE DRIVER SIDE                   | 1                    | 4 4 4                                    |
| R71     | A DAPTOR PLATE PASSENGER SIDE               | 1                    | ₹ 0 0 10 10 10 0 0 0 0 0 0 0 0 0 0 0 0 0 |
| P013    | ANGLED BRACE                                | 4                    |                                          |
| A286-65 | 3" X 1.5" X 65" CROSS BAR                   | 2                    |                                          |
| Z286    | ENDCAPS                                     | 4                    |                                          |
| A20     | ADJUSTABLE GUIDE                            | 4                    |                                          |