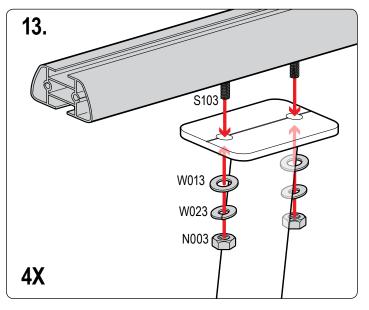

## **PRODUCT INFO**

Part #: P3309S

System:

Material: Aluminum

Fitment: Honda Ridgeline 2006-15

P3000

Color: Silver

| PART#   | DESCRIPTION                                 | QTY                  | ITEM ITEM NOT DRAWN TO SCALE             |
|---------|---------------------------------------------|----------------------|------------------------------------------|
| SS-S101 | 3/8" X 3/4" SINGLE SLIDER                   | 8                    |                                          |
| SS-S103 | 3/8" X 3/4" DOUBLE SLIDER (3" BOLT TO BOLT) | 4                    |                                          |
| SS-S111 | 3/8" X 1" SINGLE SLIDER                     | 4                    |                                          |
| SS-S112 | 3/8" X 1" SINGLE SLIDER                     | 4                    |                                          |
| W008    | 5/16" X 3/4" WASHER                         | 1 TOOL<br>(OPTIONAL) |                                          |
| SS-W013 | 3/8" X 3/4" WASHER                          | 20                   |                                          |
| W023    | 3/8" LOCK WASHER                            | 16                   | <b>@</b>                                 |
| N003    | 3/8" NUT                                    | 16                   |                                          |
| N012    | 5/16" PLUS NUT                              | 2<br>(OPTIONAL)      |                                          |
| N016    | 5/16" 3/8" KNOB                             | 4                    |                                          |
| N020    | 5/16" PLUS NUT TOOL                         | 1<br>(OPTIONAL)      |                                          |
| N013    | 5/16" CAGE NUT                              | 12<br>(+2 SPARE)     |                                          |
| B069    | 5/16" X 2" HEX BOLT                         | 1 (TOOL)             |                                          |
| SS-B165 | 5/16" X 1" COUNTER SUNK BOLT                | 14                   |                                          |
| SS-B251 | 1/4" X 1/2" CYLINDER HEAD ALLEN BOLT        | 2                    |                                          |
| P101    | DRIVERSIDE FRONT UPRIGHT                    | 1                    |                                          |
| P102    | PASSENGER FRONT UPRIGHT                     | 1                    |                                          |
| P103    | DRIVERSIDE REAR UPRIGHT                     | 1                    |                                          |
| P104    | PASSENGER REAR UPRIGHT                      | 1                    |                                          |
| R70     | ADAPTOR PLATE DRIVER SIDE                   | 1                    | 4 4 4                                    |
| R71     | A DAPTOR PLATE PASSENGER SIDE               | 1                    | ₹ 0 0 10 10 10 0 0 0 0 0 0 0 0 0 0 0 0 0 |
| P013    | ANGLED BRACE                                | 4                    |                                          |
| A286-65 | 3" X 1.5" X 65" CROSS BAR                   | 2                    |                                          |
| Z286    | ENDCAPS                                     | 4                    |                                          |
| A20     | ADJUSTABLE GUIDE                            | 4                    |                                          |