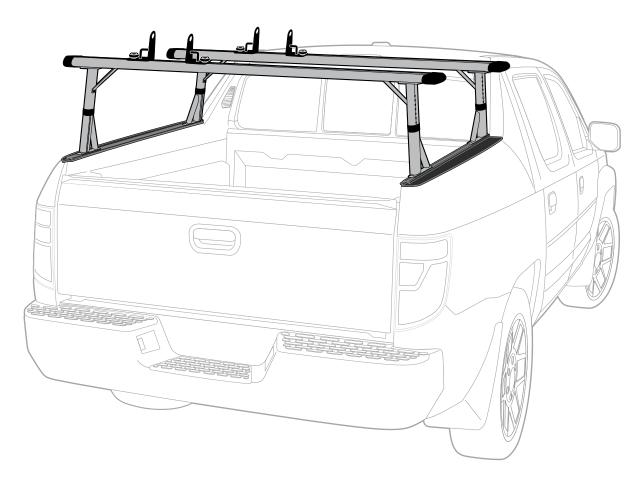

## **PRODUCT INFO**

Part #: P3309S

System:

Material: Aluminum

Fitment: Honda Ridgeline 2006-15

P3000

Color: Silver

| PART#   | DESCRIPTION                                 | QTY                  | ITEM ITEM NOT DRAWN TO SCALE             |
|---------|---------------------------------------------|----------------------|------------------------------------------|
| SS-S101 | 3/8" X 3/4" SINGLE SLIDER                   | 8                    |                                          |
| SS-S103 | 3/8" X 3/4" DOUBLE SLIDER (3" BOLT TO BOLT) | 4                    |                                          |
| SS-S111 | 3/8" X 1" SINGLE SLIDER                     | 4                    |                                          |
| SS-S112 | 3/8" X 1" SINGLE SLIDER                     | 4                    |                                          |
| W008    | 5/16" X 3/4" WASHER                         | 1 TOOL<br>(OPTIONAL) |                                          |
| SS-W013 | 3/8" X 3/4" WASHER                          | 20                   |                                          |
| W023    | 3/8" LOCK WASHER                            | 16                   | <b>@</b>                                 |
| N003    | 3/8" NUT                                    | 16                   |                                          |
| N012    | 5/16" PLUS NUT                              | 2<br>(OPTIONAL)      |                                          |
| N016    | 5/16" 3/8" KNOB                             | 4                    |                                          |
| N020    | 5/16" PLUS NUT TOOL                         | 1<br>(OPTIONAL)      |                                          |
| N013    | 5/16" CAGE NUT                              | 12<br>(+2 SPARE)     |                                          |
| B069    | 5/16" X 2" HEX BOLT                         | 1 (TOOL)             |                                          |
| SS-B165 | 5/16" X 1" COUNTER SUNK BOLT                | 14                   |                                          |
| SS-B251 | 1/4" X 1/2" CYLINDER HEAD ALLEN BOLT        | 2                    |                                          |
| P101    | DRIVERSIDE FRONT UPRIGHT                    | 1                    |                                          |
| P102    | PASSENGER FRONT UPRIGHT                     | 1                    |                                          |
| P103    | DRIVERSIDE REAR UPRIGHT                     | 1                    |                                          |
| P104    | PASSENGER REAR UPRIGHT                      | 1                    |                                          |
| R70     | ADAPTOR PLATE DRIVER SIDE                   | 1                    | 4 4 4                                    |
| R71     | A DAPTOR PLATE PASSENGER SIDE               | 1                    | ₹ 0 0 10 10 10 0 0 0 0 0 0 0 0 0 0 0 0 0 |
| P013    | ANGLED BRACE                                | 4                    |                                          |
| A286-65 | 3" X 1.5" X 65" CROSS BAR                   | 2                    |                                          |
| Z286    | ENDCAPS                                     | 4                    |                                          |
| A20     | ADJUSTABLE GUIDE                            | 4                    |                                          |