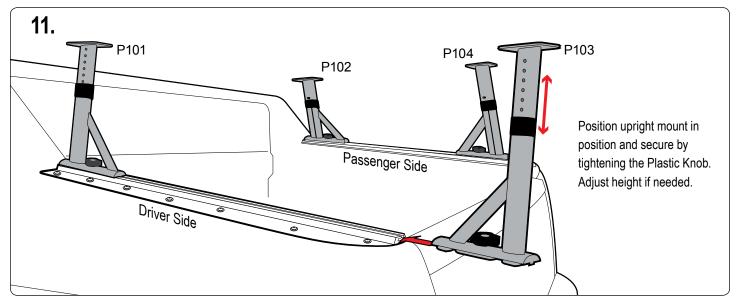

## **PRODUCT INFO**

Part #: P3309S

System:

Material: Aluminum

Fitment: Honda Ridgeline 2006-15

P3000

Color: Silver

| PART#   | DESCRIPTION                                 | QTY                  | ITEM ITEM NOT DRAWN TO SCALE             |
|---------|---------------------------------------------|----------------------|------------------------------------------|
| SS-S101 | 3/8" X 3/4" SINGLE SLIDER                   | 8                    |                                          |
| SS-S103 | 3/8" X 3/4" DOUBLE SLIDER (3" BOLT TO BOLT) | 4                    |                                          |
| SS-S111 | 3/8" X 1" SINGLE SLIDER                     | 4                    |                                          |
| SS-S112 | 3/8" X 1" SINGLE SLIDER                     | 4                    |                                          |
| W008    | 5/16" X 3/4" WASHER                         | 1 TOOL<br>(OPTIONAL) |                                          |
| SS-W013 | 3/8" X 3/4" WASHER                          | 20                   |                                          |
| W023    | 3/8" LOCK WASHER                            | 16                   | <b>@</b>                                 |
| N003    | 3/8" NUT                                    | 16                   |                                          |
| N012    | 5/16" PLUS NUT                              | 2<br>(OPTIONAL)      |                                          |
| N016    | 5/16" 3/8" KNOB                             | 4                    |                                          |
| N020    | 5/16" PLUS NUT TOOL                         | 1<br>(OPTIONAL)      |                                          |
| N013    | 5/16" CAGE NUT                              | 12<br>(+2 SPARE)     |                                          |
| B069    | 5/16" X 2" HEX BOLT                         | 1 (TOOL)             |                                          |
| SS-B165 | 5/16" X 1" COUNTER SUNK BOLT                | 14                   |                                          |
| SS-B251 | 1/4" X 1/2" CYLINDER HEAD ALLEN BOLT        | 2                    |                                          |
| P101    | DRIVERSIDE FRONT UPRIGHT                    | 1                    |                                          |
| P102    | PASSENGER FRONT UPRIGHT                     | 1                    |                                          |
| P103    | DRIVERSIDE REAR UPRIGHT                     | 1                    |                                          |
| P104    | PASSENGER REAR UPRIGHT                      | 1                    |                                          |
| R70     | ADAPTOR PLATE DRIVER SIDE                   | 1                    | 4 4 4                                    |
| R71     | A DAPTOR PLATE PASSENGER SIDE               | 1                    | ₹ 0 0 10 10 10 0 0 0 0 0 0 0 0 0 0 0 0 0 |
| P013    | ANGLED BRACE                                | 4                    |                                          |
| A286-65 | 3" X 1.5" X 65" CROSS BAR                   | 2                    |                                          |
| Z286    | ENDCAPS                                     | 4                    |                                          |
| A20     | ADJUSTABLE GUIDE                            | 4                    |                                          |

-After adjusting the cross bar and uprights to align correctly and centered Tightly secure all hardware.