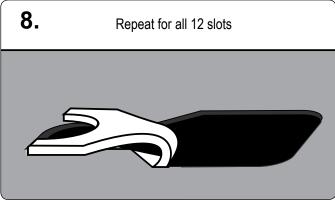

|
| R70     | ADAPTOR PLATE DRIVER SIDE                   | 1                    | 4 4 4                                    |
| R71     | A DAPTOR PLATE PASSENGER SIDE               | 1                    | ₹ 0 0 10 10 10 0 0 0 0 0 0 0 0 0 0 0 0 0 |
| P013    | ANGLED BRACE                                | 4                    |                                          |
| A286-65 | 3" X 1.5" X 65" CROSS BAR                   | 2                    |                                          |
| Z286    | ENDCAPS                                     | 4                    |                                          |
| A20     | ADJUSTABLE GUIDE                            | 4                    |                                          |

































-After adjusting the cross bar and uprights to align correctly and centered Tightly secure all hardware.