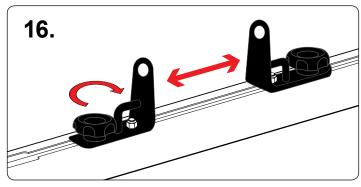

-After adjusting the cross bar and uprights to align correctly and centered Tightly secure all hardware.