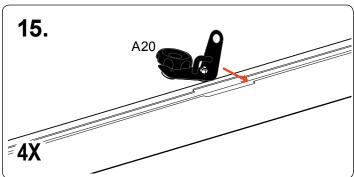

## **PRODUCT INFO**

Part #: P3309S

System:

Material: Aluminum

Fitment: Honda Ridgeline 2006-15

P3000

Color: Silver

| PART#   | DESCRIPTION                                 | QTY                  | ITEM ITEM NOT DRAWN TO SCALE             |
|---------|---------------------------------------------|----------------------|------------------------------------------|
| SS-S101 | 3/8" X 3/4" SINGLE SLIDER                   | 8                    |                                          |
| SS-S103 | 3/8" X 3/4" DOUBLE SLIDER (3" BOLT TO BOLT) | 4                    |                                          |
| SS-S111 | 3/8" X 1" SINGLE SLIDER                     | 4                    |                                          |
| SS-S112 | 3/8" X 1" SINGLE SLIDER                     | 4                    |                                          |
| W008    | 5/16" X 3/4" WASHER                         | 1 TOOL<br>(OPTIONAL) |                                          |
| SS-W013 | 3/8" X 3/4" WASHER                          | 20                   |                                          |
| W023    | 3/8" LOCK WASHER                            | 16                   | <b>@</b>                                 |
| N003    | 3/8" NUT                                    | 16                   |                                          |
| N012    | 5/16" PLUS NUT                              | 2<br>(OPTIONAL)      |                                          |
| N016    | 5/16" 3/8" KNOB                             | 4                    |                                          |
| N020    | 5/16" PLUS NUT TOOL                         | 1<br>(OPTIONAL)      |                                          |
| N013    | 5/16" CAGE NUT                              | 12<br>(+2 SPARE)     |                                          |
| B069    | 5/16" X 2" HEX BOLT                         | 1 (TOOL)             |                                          |
| SS-B165 | 5/16" X 1" COUNTER SUNK BOLT                | 14                   |                                          |
| SS-B251 | 1/4" X 1/2" CYLINDER HEAD ALLEN BOLT        | 2                    |                                          |
| P101    | DRIVERSIDE FRONT UPRIGHT                    | 1                    |                                          |
| P102    | PASSENGER FRONT UPRIGHT                     | 1                    |                                          |
| P103    | DRIVERSIDE REAR UPRIGHT                     | 1                    |                                          |
| P104    | PASSENGER REAR UPRIGHT                      | 1                    |                                          |
| R70     | ADAPTOR PLATE DRIVER SIDE                   | 1                    | 4 4 4                                    |
| R71     | A DAPTOR PLATE PASSENGER SIDE               | 1                    | ₹ 0 0 10 10 10 0 0 0 0 0 0 0 0 0 0 0 0 0 |
| P013    | ANGLED BRACE                                | 4                    |                                          |
| A286-65 | 3" X 1.5" X 65" CROSS BAR                   | 2                    |                                          |
| Z286    | ENDCAPS                                     | 4                    |                                          |
| A20     | ADJUSTABLE GUIDE                            | 4                    |                                          |