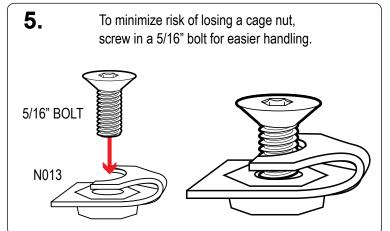

## **PRODUCT INFO**

Part #: P3309S

System:

Material: Aluminum

Fitment: Honda Ridgeline 2006-15

P3000

Color: Silver

| PART#   | DESCRIPTION                                 | QTY                  | ITEM ITEM NOT DRAWN TO SCALE             |
|---------|---------------------------------------------|----------------------|------------------------------------------|
| SS-S101 | 3/8" X 3/4" SINGLE SLIDER                   | 8                    |                                          |
| SS-S103 | 3/8" X 3/4" DOUBLE SLIDER (3" BOLT TO BOLT) | 4                    |                                          |
| SS-S111 | 3/8" X 1" SINGLE SLIDER                     | 4                    |                                          |
| SS-S112 | 3/8" X 1" SINGLE SLIDER                     | 4                    |                                          |
| W008    | 5/16" X 3/4" WASHER                         | 1 TOOL<br>(OPTIONAL) |                                          |
| SS-W013 | 3/8" X 3/4" WASHER                          | 20                   |                                          |
| W023    | 3/8" LOCK WASHER                            | 16                   | <b>@</b>                                 |
| N003    | 3/8" NUT                                    | 16                   |                                          |
| N012    | 5/16" PLUS NUT                              | 2<br>(OPTIONAL)      |                                          |
| N016    | 5/16" 3/8" KNOB                             | 4                    |                                          |
| N020    | 5/16" PLUS NUT TOOL                         | 1<br>(OPTIONAL)      |                                          |
| N013    | 5/16" CAGE NUT                              | 12<br>(+2 SPARE)     |                                          |
| B069    | 5/16" X 2" HEX BOLT                         | 1 (TOOL)             |                                          |
| SS-B165 | 5/16" X 1" COUNTER SUNK BOLT                | 14                   |                                          |
| SS-B251 | 1/4" X 1/2" CYLINDER HEAD ALLEN BOLT        | 2                    |                                          |
| P101    | DRIVERSIDE FRONT UPRIGHT                    | 1                    |                                          |
| P102    | PASSENGER FRONT UPRIGHT                     | 1                    |                                          |
| P103    | DRIVERSIDE REAR UPRIGHT                     | 1                    |                                          |
| P104    | PASSENGER REAR UPRIGHT                      | 1                    |                                          |
| R70     | ADAPTOR PLATE DRIVER SIDE                   | 1                    | 4 4 4                                    |
| R71     | A DAPTOR PLATE PASSENGER SIDE               | 1                    | ₹ 0 0 10 10 10 0 0 0 0 0 0 0 0 0 0 0 0 0 |
| P013    | ANGLED BRACE                                | 4                    |                                          |
| A286-65 | 3" X 1.5" X 65" CROSS BAR                   | 2                    |                                          |
| Z286    | ENDCAPS                                     | 4                    |                                          |
| A20     | ADJUSTABLE GUIDE                            | 4                    |                                          |