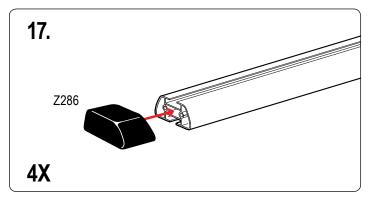

## **PRODUCT INFO**

Part #: P3309S

System:

Material: Aluminum

Fitment: Honda Ridgeline 2006-15

P3000

Color: Silver

| PART#   | DESCRIPTION                                 | QTY                  | ITEM ITEM NOT DRAWN TO SCALE             |
|---------|---------------------------------------------|----------------------|------------------------------------------|
| SS-S101 | 3/8" X 3/4" SINGLE SLIDER                   | 8                    |                                          |
| SS-S103 | 3/8" X 3/4" DOUBLE SLIDER (3" BOLT TO BOLT) | 4                    |                                          |
| SS-S111 | 3/8" X 1" SINGLE SLIDER                     | 4                    |                                          |
| SS-S112 | 3/8" X 1" SINGLE SLIDER                     | 4                    |                                          |
| W008    | 5/16" X 3/4" WASHER                         | 1 TOOL<br>(OPTIONAL) |                                          |
| SS-W013 | 3/8" X 3/4" WASHER                          | 20                   |                                          |
| W023    | 3/8" LOCK WASHER                            | 16                   | <b>@</b>                                 |
| N003    | 3/8" NUT                                    | 16                   |                                          |
| N012    | 5/16" PLUS NUT                              | 2<br>(OPTIONAL)      |                                          |
| N016    | 5/16" 3/8" KNOB                             | 4                    |                                          |
| N020    | 5/16" PLUS NUT TOOL                         | 1<br>(OPTIONAL)      |                                          |
| N013    | 5/16" CAGE NUT                              | 12<br>(+2 SPARE)     |                                          |
| B069    | 5/16" X 2" HEX BOLT                         | 1 (TOOL)             |                                          |
| SS-B165 | 5/16" X 1" COUNTER SUNK BOLT                | 14                   |                                          |
| SS-B251 | 1/4" X 1/2" CYLINDER HEAD ALLEN BOLT        | 2                    |                                          |
| P101    | DRIVERSIDE FRONT UPRIGHT                    | 1                    |                                          |
| P102    | PASSENGER FRONT UPRIGHT                     | 1                    |                                          |
| P103    | DRIVERSIDE REAR UPRIGHT                     | 1                    |                                          |
| P104    | PASSENGER REAR UPRIGHT                      | 1                    |                                          |
| R70     | ADAPTOR PLATE DRIVER SIDE                   | 1                    | 4 4 4                                    |
| R71     | A DAPTOR PLATE PASSENGER SIDE               | 1                    | ₹ 0 0 10 10 10 0 0 0 0 0 0 0 0 0 0 0 0 0 |
| P013    | ANGLED BRACE                                | 4                    |                                          |
| A286-65 | 3" X 1.5" X 65" CROSS BAR                   | 2                    |                                          |
| Z286    | ENDCAPS                                     | 4                    |                                          |
| A20     | ADJUSTABLE GUIDE                            | 4                    |                                          |