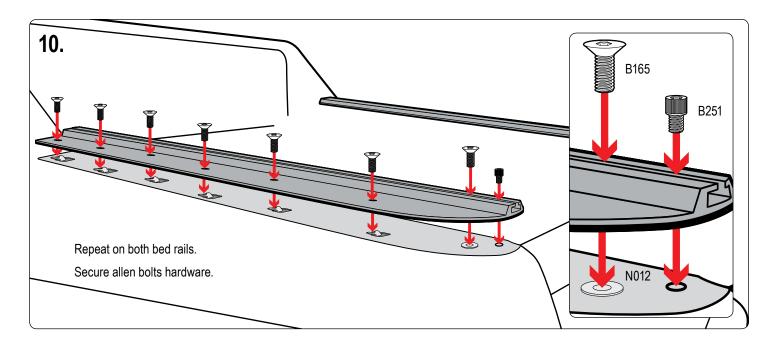

## **PRODUCT INFO**

Part #: P3309S

System:

Material: Aluminum

Fitment: Honda Ridgeline 2006-15

P3000

Color: Silver

| PART#   | DESCRIPTION                                 | QTY                  | ITEM ITEM NOT DRAWN TO SCALE             |
|---------|---------------------------------------------|----------------------|------------------------------------------|
| SS-S101 | 3/8" X 3/4" SINGLE SLIDER                   | 8                    |                                          |
| SS-S103 | 3/8" X 3/4" DOUBLE SLIDER (3" BOLT TO BOLT) | 4                    |                                          |
| SS-S111 | 3/8" X 1" SINGLE SLIDER                     | 4                    |                                          |
| SS-S112 | 3/8" X 1" SINGLE SLIDER                     | 4                    |                                          |
| W008    | 5/16" X 3/4" WASHER                         | 1 TOOL<br>(OPTIONAL) |                                          |
| SS-W013 | 3/8" X 3/4" WASHER                          | 20                   |                                          |
| W023    | 3/8" LOCK WASHER                            | 16                   | <b>@</b>                                 |
| N003    | 3/8" NUT                                    | 16                   |                                          |
| N012    | 5/16" PLUS NUT                              | 2<br>(OPTIONAL)      |                                          |
| N016    | 5/16" 3/8" KNOB                             | 4                    |                                          |
| N020    | 5/16" PLUS NUT TOOL                         | 1<br>(OPTIONAL)      |                                          |
| N013    | 5/16" CAGE NUT                              | 12<br>(+2 SPARE)     |                                          |
| B069    | 5/16" X 2" HEX BOLT                         | 1 (TOOL)             |                                          |
| SS-B165 | 5/16" X 1" COUNTER SUNK BOLT                | 14                   |                                          |
| SS-B251 | 1/4" X 1/2" CYLINDER HEAD ALLEN BOLT        | 2                    |                                          |
| P101    | DRIVERSIDE FRONT UPRIGHT                    | 1                    |                                          |
| P102    | PASSENGER FRONT UPRIGHT                     | 1                    |                                          |
| P103    | DRIVERSIDE REAR UPRIGHT                     | 1                    |                                          |
| P104    | PASSENGER REAR UPRIGHT                      | 1                    |                                          |
| R70     | ADAPTOR PLATE DRIVER SIDE                   | 1                    | 4 4 4                                    |
| R71     | A DAPTOR PLATE PASSENGER SIDE               | 1                    | ₹ 0 0 10 10 10 0 0 0 0 0 0 0 0 0 0 0 0 0 |
| P013    | ANGLED BRACE                                | 4                    |                                          |
| A286-65 | 3" X 1.5" X 65" CROSS BAR                   | 2                    |                                          |
| Z286    | ENDCAPS                                     | 4                    |                                          |
| A20     | ADJUSTABLE GUIDE                            | 4                    |                                          |