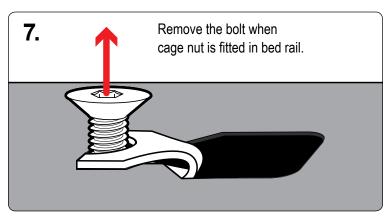

## **PRODUCT INFO**

Part #: P3309S

System:

Material: Aluminum

Fitment: Honda Ridgeline 2006-15

P3000

Color: Silver

| PART#   | DESCRIPTION                                 | QTY                  | ITEM ITEM NOT DRAWN TO SCALE             |
|---------|---------------------------------------------|----------------------|------------------------------------------|
| SS-S101 | 3/8" X 3/4" SINGLE SLIDER                   | 8                    |                                          |
| SS-S103 | 3/8" X 3/4" DOUBLE SLIDER (3" BOLT TO BOLT) | 4                    |                                          |
| SS-S111 | 3/8" X 1" SINGLE SLIDER                     | 4                    |                                          |
| SS-S112 | 3/8" X 1" SINGLE SLIDER                     | 4                    |                                          |
| W008    | 5/16" X 3/4" WASHER                         | 1 TOOL<br>(OPTIONAL) |                                          |
| SS-W013 | 3/8" X 3/4" WASHER                          | 20                   |                                          |
| W023    | 3/8" LOCK WASHER                            | 16                   | <b>@</b>                                 |
| N003    | 3/8" NUT                                    | 16                   |                                          |
| N012    | 5/16" PLUS NUT                              | 2<br>(OPTIONAL)      |                                          |
| N016    | 5/16" 3/8" KNOB                             | 4                    |                                          |
| N020    | 5/16" PLUS NUT TOOL                         | 1<br>(OPTIONAL)      |                                          |
| N013    | 5/16" CAGE NUT                              | 12<br>(+2 SPARE)     |                                          |
| B069    | 5/16" X 2" HEX BOLT                         | 1 (TOOL)             |                                          |
| SS-B165 | 5/16" X 1" COUNTER SUNK BOLT                | 14                   |                                          |
| SS-B251 | 1/4" X 1/2" CYLINDER HEAD ALLEN BOLT        | 2                    |                                          |
| P101    | DRIVERSIDE FRONT UPRIGHT                    | 1                    |                                          |
| P102    | PASSENGER FRONT UPRIGHT                     | 1                    |                                          |
| P103    | DRIVERSIDE REAR UPRIGHT                     | 1                    |                                          |
| P104    | PASSENGER REAR UPRIGHT                      | 1                    |                                          |
| R70     | ADAPTOR PLATE DRIVER SIDE                   | 1                    | 4 4 4                                    |
| R71     | A DAPTOR PLATE PASSENGER SIDE               | 1                    | ₹ 0 0 10 10 10 0 0 0 0 0 0 0 0 0 0 0 0 0 |
| P013    | ANGLED BRACE                                | 4                    |                                          |
| A286-65 | 3" X 1.5" X 65" CROSS BAR                   | 2                    |                                          |
| Z286    | ENDCAPS                                     | 4                    |                                          |
| A20     | ADJUSTABLE GUIDE                            | 4                    |                                          |