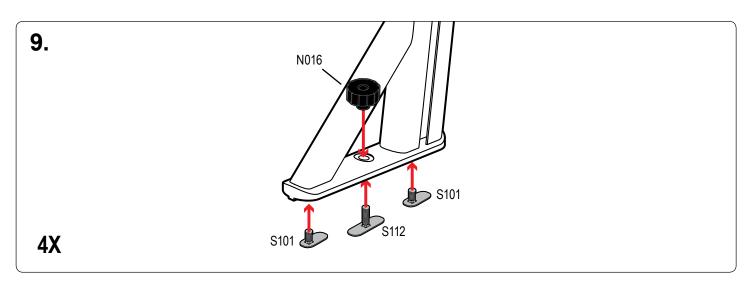

## **PRODUCT INFO**

Part #: P3309S

System:

Material: Aluminum

Fitment: Honda Ridgeline 2006-15

P3000

Color: Silver

| PART#   | DESCRIPTION                                 | QTY                  | ITEM ITEM NOT DRAWN TO SCALE             |
|---------|---------------------------------------------|----------------------|------------------------------------------|
| SS-S101 | 3/8" X 3/4" SINGLE SLIDER                   | 8                    |                                          |
| SS-S103 | 3/8" X 3/4" DOUBLE SLIDER (3" BOLT TO BOLT) | 4                    |                                          |
| SS-S111 | 3/8" X 1" SINGLE SLIDER                     | 4                    |                                          |
| SS-S112 | 3/8" X 1" SINGLE SLIDER                     | 4                    |                                          |
| W008    | 5/16" X 3/4" WASHER                         | 1 TOOL<br>(OPTIONAL) |                                          |
| SS-W013 | 3/8" X 3/4" WASHER                          | 20                   |                                          |
| W023    | 3/8" LOCK WASHER                            | 16                   | <b>@</b>                                 |
| N003    | 3/8" NUT                                    | 16                   |                                          |
| N012    | 5/16" PLUS NUT                              | 2<br>(OPTIONAL)      |                                          |
| N016    | 5/16" 3/8" KNOB                             | 4                    |                                          |
| N020    | 5/16" PLUS NUT TOOL                         | 1<br>(OPTIONAL)      |                                          |
| N013    | 5/16" CAGE NUT                              | 12<br>(+2 SPARE)     |                                          |
| B069    | 5/16" X 2" HEX BOLT                         | 1 (TOOL)             |                                          |
| SS-B165 | 5/16" X 1" COUNTER SUNK BOLT                | 14                   |                                          |
| SS-B251 | 1/4" X 1/2" CYLINDER HEAD ALLEN BOLT        | 2                    |                                          |
| P101    | DRIVERSIDE FRONT UPRIGHT                    | 1                    |                                          |
| P102    | PASSENGER FRONT UPRIGHT                     | 1                    |                                          |
| P103    | DRIVERSIDE REAR UPRIGHT                     | 1                    |                                          |
| P104    | PASSENGER REAR UPRIGHT                      | 1                    |                                          |
| R70     | ADAPTOR PLATE DRIVER SIDE                   | 1                    | 4 4 4                                    |
| R71     | A DAPTOR PLATE PASSENGER SIDE               | 1                    | ₹ 0 0 10 10 10 0 0 0 0 0 0 0 0 0 0 0 0 0 |
| P013    | ANGLED BRACE                                | 4                    |                                          |
| A286-65 | 3" X 1.5" X 65" CROSS BAR                   | 2                    |                                          |
| Z286    | ENDCAPS                                     | 4                    |                                          |
| A20     | ADJUSTABLE GUIDE                            | 4                    |                                          |