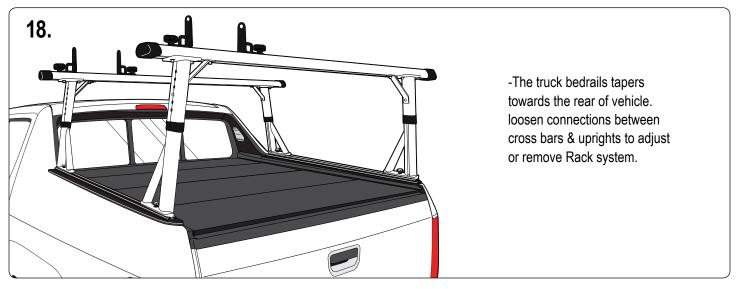

-After adjusting the cross bar and uprights to align correctly and centered Tightly secure all hardware.