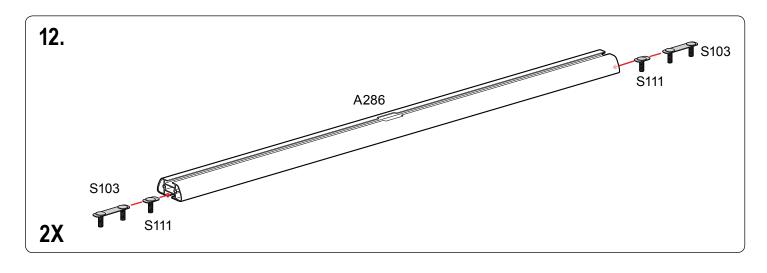

## **PRODUCT INFO**

Part #: P3309S

System:

Material: Aluminum

Fitment: Honda Ridgeline 2006-15

P3000

Color: Silver

| PART#   | DESCRIPTION                                 | QTY                  | ITEM ITEM NOT DRAWN TO SCALE             |
|---------|---------------------------------------------|----------------------|------------------------------------------|
| SS-S101 | 3/8" X 3/4" SINGLE SLIDER                   | 8                    |                                          |
| SS-S103 | 3/8" X 3/4" DOUBLE SLIDER (3" BOLT TO BOLT) | 4                    |                                          |
| SS-S111 | 3/8" X 1" SINGLE SLIDER                     | 4                    |                                          |
| SS-S112 | 3/8" X 1" SINGLE SLIDER                     | 4                    |                                          |
| W008    | 5/16" X 3/4" WASHER                         | 1 TOOL<br>(OPTIONAL) |                                          |
| SS-W013 | 3/8" X 3/4" WASHER                          | 20                   |                                          |
| W023    | 3/8" LOCK WASHER                            | 16                   | <b>@</b>                                 |
| N003    | 3/8" NUT                                    | 16                   |                                          |
| N012    | 5/16" PLUS NUT                              | 2<br>(OPTIONAL)      |                                          |
| N016    | 5/16" 3/8" KNOB                             | 4                    |                                          |
| N020    | 5/16" PLUS NUT TOOL                         | 1<br>(OPTIONAL)      |                                          |
| N013    | 5/16" CAGE NUT                              | 12<br>(+2 SPARE)     |                                          |
| B069    | 5/16" X 2" HEX BOLT                         | 1 (TOOL)             |                                          |
| SS-B165 | 5/16" X 1" COUNTER SUNK BOLT                | 14                   |                                          |
| SS-B251 | 1/4" X 1/2" CYLINDER HEAD ALLEN BOLT        | 2                    |                                          |
| P101    | DRIVERSIDE FRONT UPRIGHT                    | 1                    |                                          |
| P102    | PASSENGER FRONT UPRIGHT                     | 1                    |                                          |
| P103    | DRIVERSIDE REAR UPRIGHT                     | 1                    |                                          |
| P104    | PASSENGER REAR UPRIGHT                      | 1                    |                                          |
| R70     | ADAPTOR PLATE DRIVER SIDE                   | 1                    | 4 4 4                                    |
| R71     | A DAPTOR PLATE PASSENGER SIDE               | 1                    | ₹ 0 0 10 10 10 0 0 0 0 0 0 0 0 0 0 0 0 0 |
| P013    | ANGLED BRACE                                | 4                    |                                          |
| A286-65 | 3" X 1.5" X 65" CROSS BAR                   | 2                    |                                          |
| Z286    | ENDCAPS                                     | 4                    |                                          |
| A20     | ADJUSTABLE GUIDE                            | 4                    |                                          |