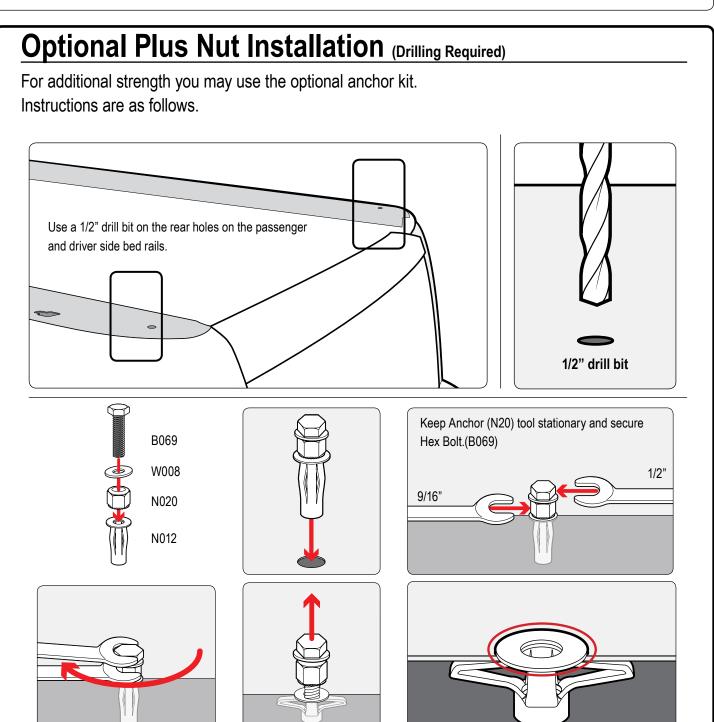

|                                          |
| R70     | ADAPTOR PLATE DRIVER SIDE                   | 1                    | 4 4 4                                    |
| R71     | A DAPTOR PLATE PASSENGER SIDE               | 1                    | ₹ 0 0 10 10 10 0 0 0 0 0 0 0 0 0 0 0 0 0 |
| P013    | ANGLED BRACE                                | 4                    |                                          |
| A286-65 | 3" X 1.5" X 65" CROSS BAR                   | 2                    |                                          |
| Z286    | ENDCAPS                                     | 4                    |                                          |
| A20     | ADJUSTABLE GUIDE                            | 4                    |                                          |

































-After adjusting the cross bar and uprights to align correctly and centered Tightly secure all hardware.