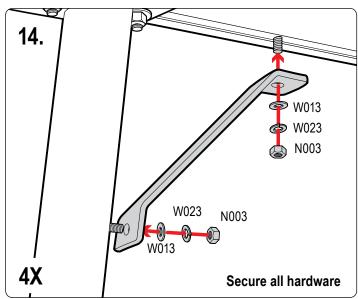

## **PRODUCT INFO**

Part #: P3309S

System:

Material: Aluminum

Fitment: Honda Ridgeline 2006-15

P3000

Color: Silver

| PART#   | DESCRIPTION                                 | QTY                  | ITEM ITEM NOT DRAWN TO SCALE             |
|---------|---------------------------------------------|----------------------|------------------------------------------|
| SS-S101 | 3/8" X 3/4" SINGLE SLIDER                   | 8                    |                                          |
| SS-S103 | 3/8" X 3/4" DOUBLE SLIDER (3" BOLT TO BOLT) | 4                    |                                          |
| SS-S111 | 3/8" X 1" SINGLE SLIDER                     | 4                    |                                          |
| SS-S112 | 3/8" X 1" SINGLE SLIDER                     | 4                    |                                          |
| W008    | 5/16" X 3/4" WASHER                         | 1 TOOL<br>(OPTIONAL) |                                          |
| SS-W013 | 3/8" X 3/4" WASHER                          | 20                   |                                          |
| W023    | 3/8" LOCK WASHER                            | 16                   | <b>@</b>                                 |
| N003    | 3/8" NUT                                    | 16                   |                                          |
| N012    | 5/16" PLUS NUT                              | 2<br>(OPTIONAL)      |                                          |
| N016    | 5/16" 3/8" KNOB                             | 4                    |                                          |
| N020    | 5/16" PLUS NUT TOOL                         | 1<br>(OPTIONAL)      |                                          |
| N013    | 5/16" CAGE NUT                              | 12<br>(+2 SPARE)     |                                          |
| B069    | 5/16" X 2" HEX BOLT                         | 1 (TOOL)             |                                          |
| SS-B165 | 5/16" X 1" COUNTER SUNK BOLT                | 14                   |                                          |
| SS-B251 | 1/4" X 1/2" CYLINDER HEAD ALLEN BOLT        | 2                    |                                          |
| P101    | DRIVERSIDE FRONT UPRIGHT                    | 1                    |                                          |
| P102    | PASSENGER FRONT UPRIGHT                     | 1                    |                                          |
| P103    | DRIVERSIDE REAR UPRIGHT                     | 1                    |                                          |
| P104    | PASSENGER REAR UPRIGHT                      | 1                    |                                          |
| R70     | ADAPTOR PLATE DRIVER SIDE                   | 1                    | 4 4 4                                    |
| R71     | A DAPTOR PLATE PASSENGER SIDE               | 1                    | ₹ 0 0 10 10 10 0 0 0 0 0 0 0 0 0 0 0 0 0 |
| P013    | ANGLED BRACE                                | 4                    |                                          |
| A286-65 | 3" X 1.5" X 65" CROSS BAR                   | 2                    |                                          |
| Z286    | ENDCAPS                                     | 4                    |                                          |
| A20     | ADJUSTABLE GUIDE                            | 4                    |                                          |

-After adjusting the cross bar and uprights to align correctly and centered Tightly secure all hardware.