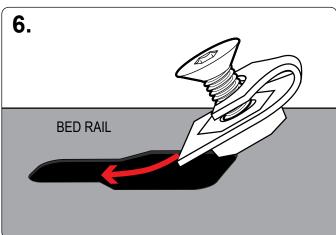

## **PRODUCT INFO**

Part #: P3309S

System:

Material: Aluminum

Fitment: Honda Ridgeline 2006-15

P3000

Color: Silver

| PART#   | DESCRIPTION                                 | QTY                  | ITEM ITEM NOT DRAWN TO SCALE             |
|---------|---------------------------------------------|----------------------|------------------------------------------|
| SS-S101 | 3/8" X 3/4" SINGLE SLIDER                   | 8                    |                                          |
| SS-S103 | 3/8" X 3/4" DOUBLE SLIDER (3" BOLT TO BOLT) | 4                    |                                          |
| SS-S111 | 3/8" X 1" SINGLE SLIDER                     | 4                    |                                          |
| SS-S112 | 3/8" X 1" SINGLE SLIDER                     | 4                    |                                          |
| W008    | 5/16" X 3/4" WASHER                         | 1 TOOL<br>(OPTIONAL) |                                          |
| SS-W013 | 3/8" X 3/4" WASHER                          | 20                   |                                          |
| W023    | 3/8" LOCK WASHER                            | 16                   | <b>@</b>                                 |
| N003    | 3/8" NUT                                    | 16                   |                                          |
| N012    | 5/16" PLUS NUT                              | 2<br>(OPTIONAL)      |                                          |
| N016    | 5/16" 3/8" KNOB                             | 4                    |                                          |
| N020    | 5/16" PLUS NUT TOOL                         | 1<br>(OPTIONAL)      |                                          |
| N013    | 5/16" CAGE NUT                              | 12<br>(+2 SPARE)     |                                          |
| B069    | 5/16" X 2" HEX BOLT                         | 1 (TOOL)             |                                          |
| SS-B165 | 5/16" X 1" COUNTER SUNK BOLT                | 14                   |                                          |
| SS-B251 | 1/4" X 1/2" CYLINDER HEAD ALLEN BOLT        | 2                    |                                          |
| P101    | DRIVERSIDE FRONT UPRIGHT                    | 1                    |                                          |
| P102    | PASSENGER FRONT UPRIGHT                     | 1                    |                                          |
| P103    | DRIVERSIDE REAR UPRIGHT                     | 1                    |                                          |
| P104    | PASSENGER REAR UPRIGHT                      | 1                    |                                          |
| R70     | ADAPTOR PLATE DRIVER SIDE                   | 1                    | 4 4 4                                    |
| R71     | A DAPTOR PLATE PASSENGER SIDE               | 1                    | ₹ 0 0 10 10 10 0 0 0 0 0 0 0 0 0 0 0 0 0 |
| P013    | ANGLED BRACE                                | 4                    |                                          |
| A286-65 | 3" X 1.5" X 65" CROSS BAR                   | 2                    |                                          |
| Z286    | ENDCAPS                                     | 4                    |                                          |
| A20     | ADJUSTABLE GUIDE                            | 4                    |                                          |