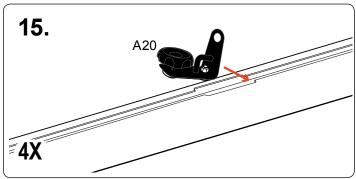

## **PRODUCT INFO**

Part #: P3309B

System: P3000

Material: Aluminum

Fitment: Honda Ridgeline 2006-15

Color: Black

| PART#   | DESCRIPTION                                 | QTY                  | ITEM ITEM NOT DRAWN TO SCALE            |
|---------|---------------------------------------------|----------------------|-----------------------------------------|
| SS-S101 | 3/8" X 3/4" SINGLE SLIDER                   | 8                    |                                         |
| SS-S103 | 3/8" X 3/4" DOUBLE SLIDER (3" BOLT TO BOLT) | 4                    |                                         |
| SS-S111 | 3/8" X 1" SINGLE SLIDER                     | 4                    |                                         |
| SS-S112 | 3/8" X 1" SINGLE SLIDER                     | 4                    |                                         |
| W008    | 5/16" X 3/4" WASHER                         | 1 TOOL<br>(OPTIONAL) |                                         |
| SS-W013 | 3/8" X 3/4" WASHER                          | 20                   |                                         |
| W023    | 3/8" LOCK WASHER                            | 16                   | <b>@</b>                                |
| N003    | 3/8" NUT                                    | 16                   |                                         |
| N012    | 5/16" PLUS NUT                              | 2<br>(OPTIONAL)      |                                         |
| N016    | 5/16" 3/8" KNOB                             | 4                    |                                         |
| N020    | 5/16" PLUS NUT TOOL                         | 1<br>(OPTIONAL)      |                                         |
| N013    | 5/16" CAGE NUT                              | 12<br>(+2 SPARE)     |                                         |
| B069    | 5/16" X 2" HEX BOLT                         | 1 (TOOL)             |                                         |
| SS-B165 | 5/16" X 1" COUNTER SUNK BOLT                | 14                   |                                         |
| SS-B251 | 1/4" X 1/2" CYLINDER HEAD ALLEN BOLT        | 2                    |                                         |
| P101    | DRIVERSIDE FRONT UPRIGHT                    | 1                    |                                         |
| P102    | PASSENGER FRONT UPRIGHT                     | 1                    |                                         |
| P103    | DRIVERSIDE REAR UPRIGHT                     | 1                    |                                         |
| P104    | PASSENGER REAR UPRIGHT                      | 1                    |                                         |
| R70     | ADAPTOR PLATE DRIVER SIDE                   | 1                    | 4 4 4                                   |
| R71     | A DAPTOR PLATE PASSENGER SIDE               | 1                    | ₹ 0 0 10 10 0 0 0 0 0 0 0 0 0 0 0 0 0 0 |
| P013    | ANGLED BRACE                                | 4                    |                                         |
| A286-65 | 3" X 1.5" X 65" CROSS BAR                   | 2                    |                                         |
| Z286    | ENDCAPS                                     | 4                    |                                         |
| A20     | ADJUSTABLE GUIDE                            | 4                    |                                         |