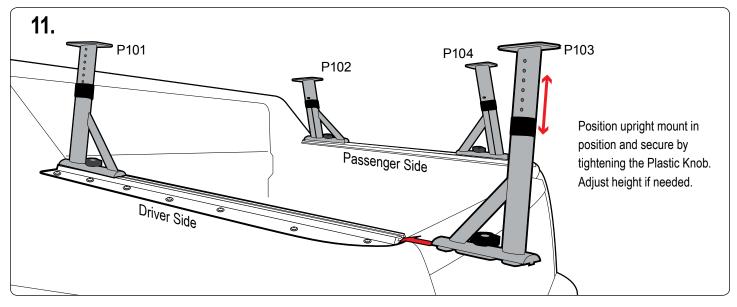

## **PRODUCT INFO**

Part #: P3309B

System: P3000

Material: Aluminum

Fitment: Honda Ridgeline 2006-15

Color: Black

| PART#   | DESCRIPTION                                 | QTY                  | ITEM ITEM NOT DRAWN TO SCALE            |
|---------|---------------------------------------------|----------------------|-----------------------------------------|
| SS-S101 | 3/8" X 3/4" SINGLE SLIDER                   | 8                    |                                         |
| SS-S103 | 3/8" X 3/4" DOUBLE SLIDER (3" BOLT TO BOLT) | 4                    |                                         |
| SS-S111 | 3/8" X 1" SINGLE SLIDER                     | 4                    |                                         |
| SS-S112 | 3/8" X 1" SINGLE SLIDER                     | 4                    |                                         |
| W008    | 5/16" X 3/4" WASHER                         | 1 TOOL<br>(OPTIONAL) |                                         |
| SS-W013 | 3/8" X 3/4" WASHER                          | 20                   |                                         |
| W023    | 3/8" LOCK WASHER                            | 16                   | <b>@</b>                                |
| N003    | 3/8" NUT                                    | 16                   |                                         |
| N012    | 5/16" PLUS NUT                              | 2<br>(OPTIONAL)      |                                         |
| N016    | 5/16" 3/8" KNOB                             | 4                    |                                         |
| N020    | 5/16" PLUS NUT TOOL                         | 1<br>(OPTIONAL)      |                                         |
| N013    | 5/16" CAGE NUT                              | 12<br>(+2 SPARE)     |                                         |
| B069    | 5/16" X 2" HEX BOLT                         | 1 (TOOL)             |                                         |
| SS-B165 | 5/16" X 1" COUNTER SUNK BOLT                | 14                   |                                         |
| SS-B251 | 1/4" X 1/2" CYLINDER HEAD ALLEN BOLT        | 2                    |                                         |
| P101    | DRIVERSIDE FRONT UPRIGHT                    | 1                    |                                         |
| P102    | PASSENGER FRONT UPRIGHT                     | 1                    |                                         |
| P103    | DRIVERSIDE REAR UPRIGHT                     | 1                    |                                         |
| P104    | PASSENGER REAR UPRIGHT                      | 1                    |                                         |
| R70     | ADAPTOR PLATE DRIVER SIDE                   | 1                    | 4 4 4                                   |
| R71     | A DAPTOR PLATE PASSENGER SIDE               | 1                    | ₹ 0 0 10 10 0 0 0 0 0 0 0 0 0 0 0 0 0 0 |
| P013    | ANGLED BRACE                                | 4                    |                                         |
| A286-65 | 3" X 1.5" X 65" CROSS BAR                   | 2                    |                                         |
| Z286    | ENDCAPS                                     | 4                    |                                         |
| A20     | ADJUSTABLE GUIDE                            | 4                    |                                         |

-After adjusting the cross bar and uprights to align correctly and centered Tightly secure all hardware.