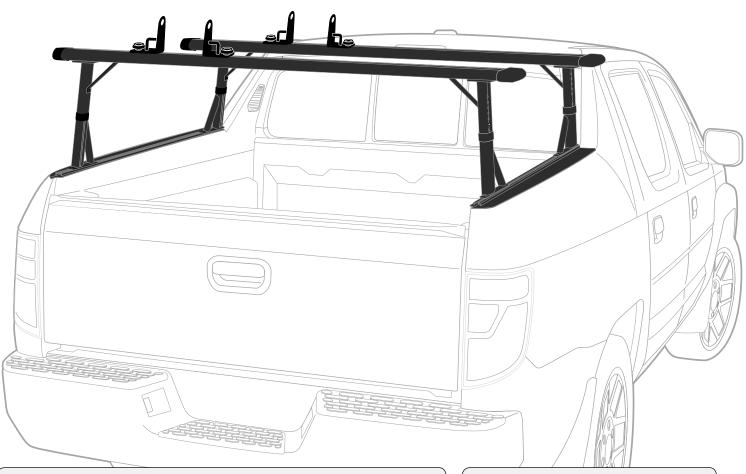

## **PRODUCT INFO**

Part #: P3309B

System: P3000

Material: Aluminum

Fitment: Honda Ridgeline 2006-15

Color: Black

| PART#   | DESCRIPTION                                 | QTY                  | ITEM ITEM NOT DRAWN TO SCALE            |
|---------|---------------------------------------------|----------------------|-----------------------------------------|
| SS-S101 | 3/8" X 3/4" SINGLE SLIDER                   | 8                    |                                         |
| SS-S103 | 3/8" X 3/4" DOUBLE SLIDER (3" BOLT TO BOLT) | 4                    |                                         |
| SS-S111 | 3/8" X 1" SINGLE SLIDER                     | 4                    |                                         |
| SS-S112 | 3/8" X 1" SINGLE SLIDER                     | 4                    |                                         |
| W008    | 5/16" X 3/4" WASHER                         | 1 TOOL<br>(OPTIONAL) |                                         |
| SS-W013 | 3/8" X 3/4" WASHER                          | 20                   |                                         |
| W023    | 3/8" LOCK WASHER                            | 16                   | <b>@</b>                                |
| N003    | 3/8" NUT                                    | 16                   |                                         |
| N012    | 5/16" PLUS NUT                              | 2<br>(OPTIONAL)      |                                         |
| N016    | 5/16" 3/8" KNOB                             | 4                    |                                         |
| N020    | 5/16" PLUS NUT TOOL                         | 1<br>(OPTIONAL)      |                                         |
| N013    | 5/16" CAGE NUT                              | 12<br>(+2 SPARE)     |                                         |
| B069    | 5/16" X 2" HEX BOLT                         | 1 (TOOL)             |                                         |
| SS-B165 | 5/16" X 1" COUNTER SUNK BOLT                | 14                   |                                         |
| SS-B251 | 1/4" X 1/2" CYLINDER HEAD ALLEN BOLT        | 2                    |                                         |
| P101    | DRIVERSIDE FRONT UPRIGHT                    | 1                    |                                         |
| P102    | PASSENGER FRONT UPRIGHT                     | 1                    |                                         |
| P103    | DRIVERSIDE REAR UPRIGHT                     | 1                    |                                         |
| P104    | PASSENGER REAR UPRIGHT                      | 1                    |                                         |
| R70     | ADAPTOR PLATE DRIVER SIDE                   | 1                    | 4 4 4                                   |
| R71     | A DAPTOR PLATE PASSENGER SIDE               | 1                    | ₹ 0 0 10 10 0 0 0 0 0 0 0 0 0 0 0 0 0 0 |
| P013    | ANGLED BRACE                                | 4                    |                                         |
| A286-65 | 3" X 1.5" X 65" CROSS BAR                   | 2                    |                                         |
| Z286    | ENDCAPS                                     | 4                    |                                         |
| A20     | ADJUSTABLE GUIDE                            | 4                    |                                         |