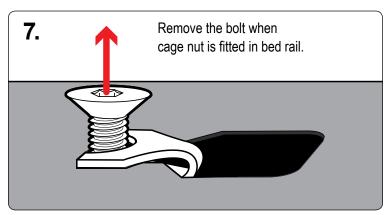

## **PRODUCT INFO**

Part #: P3309B

System: P3000

Material: Aluminum

Fitment: Honda Ridgeline 2006-15

Color: Black

| PART#   | DESCRIPTION                                 | QTY                  | ITEM ITEM NOT DRAWN TO SCALE            |
|---------|---------------------------------------------|----------------------|-----------------------------------------|
| SS-S101 | 3/8" X 3/4" SINGLE SLIDER                   | 8                    |                                         |
| SS-S103 | 3/8" X 3/4" DOUBLE SLIDER (3" BOLT TO BOLT) | 4                    |                                         |
| SS-S111 | 3/8" X 1" SINGLE SLIDER                     | 4                    |                                         |
| SS-S112 | 3/8" X 1" SINGLE SLIDER                     | 4                    |                                         |
| W008    | 5/16" X 3/4" WASHER                         | 1 TOOL<br>(OPTIONAL) |                                         |
| SS-W013 | 3/8" X 3/4" WASHER                          | 20                   |                                         |
| W023    | 3/8" LOCK WASHER                            | 16                   | <b>@</b>                                |
| N003    | 3/8" NUT                                    | 16                   |                                         |
| N012    | 5/16" PLUS NUT                              | 2<br>(OPTIONAL)      |                                         |
| N016    | 5/16" 3/8" KNOB                             | 4                    |                                         |
| N020    | 5/16" PLUS NUT TOOL                         | 1<br>(OPTIONAL)      |                                         |
| N013    | 5/16" CAGE NUT                              | 12<br>(+2 SPARE)     |                                         |
| B069    | 5/16" X 2" HEX BOLT                         | 1 (TOOL)             |                                         |
| SS-B165 | 5/16" X 1" COUNTER SUNK BOLT                | 14                   |                                         |
| SS-B251 | 1/4" X 1/2" CYLINDER HEAD ALLEN BOLT        | 2                    |                                         |
| P101    | DRIVERSIDE FRONT UPRIGHT                    | 1                    |                                         |
| P102    | PASSENGER FRONT UPRIGHT                     | 1                    |                                         |
| P103    | DRIVERSIDE REAR UPRIGHT                     | 1                    |                                         |
| P104    | PASSENGER REAR UPRIGHT                      | 1                    |                                         |
| R70     | ADAPTOR PLATE DRIVER SIDE                   | 1                    | 4 4 4                                   |
| R71     | A DAPTOR PLATE PASSENGER SIDE               | 1                    | ₹ 0 0 10 10 0 0 0 0 0 0 0 0 0 0 0 0 0 0 |
| P013    | ANGLED BRACE                                | 4                    |                                         |
| A286-65 | 3" X 1.5" X 65" CROSS BAR                   | 2                    |                                         |
| Z286    | ENDCAPS                                     | 4                    |                                         |
| A20     | ADJUSTABLE GUIDE                            | 4                    |                                         |