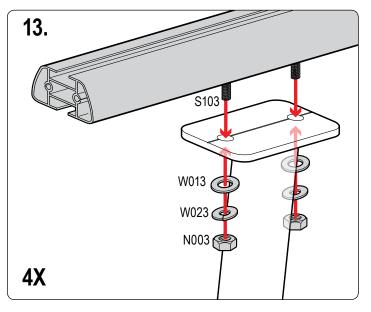

## **PRODUCT INFO**

Part #: P3309B

System: P3000

Material: Aluminum

Fitment: Honda Ridgeline 2006-15

Color: Black

| PART#   | DESCRIPTION                                 | QTY                  | ITEM ITEM NOT DRAWN TO SCALE            |
|---------|---------------------------------------------|----------------------|-----------------------------------------|
| SS-S101 | 3/8" X 3/4" SINGLE SLIDER                   | 8                    |                                         |
| SS-S103 | 3/8" X 3/4" DOUBLE SLIDER (3" BOLT TO BOLT) | 4                    |                                         |
| SS-S111 | 3/8" X 1" SINGLE SLIDER                     | 4                    |                                         |
| SS-S112 | 3/8" X 1" SINGLE SLIDER                     | 4                    |                                         |
| W008    | 5/16" X 3/4" WASHER                         | 1 TOOL<br>(OPTIONAL) |                                         |
| SS-W013 | 3/8" X 3/4" WASHER                          | 20                   |                                         |
| W023    | 3/8" LOCK WASHER                            | 16                   | <b>@</b>                                |
| N003    | 3/8" NUT                                    | 16                   |                                         |
| N012    | 5/16" PLUS NUT                              | 2<br>(OPTIONAL)      |                                         |
| N016    | 5/16" 3/8" KNOB                             | 4                    |                                         |
| N020    | 5/16" PLUS NUT TOOL                         | 1<br>(OPTIONAL)      |                                         |
| N013    | 5/16" CAGE NUT                              | 12<br>(+2 SPARE)     |                                         |
| B069    | 5/16" X 2" HEX BOLT                         | 1 (TOOL)             |                                         |
| SS-B165 | 5/16" X 1" COUNTER SUNK BOLT                | 14                   |                                         |
| SS-B251 | 1/4" X 1/2" CYLINDER HEAD ALLEN BOLT        | 2                    |                                         |
| P101    | DRIVERSIDE FRONT UPRIGHT                    | 1                    |                                         |
| P102    | PASSENGER FRONT UPRIGHT                     | 1                    |                                         |
| P103    | DRIVERSIDE REAR UPRIGHT                     | 1                    |                                         |
| P104    | PASSENGER REAR UPRIGHT                      | 1                    |                                         |
| R70     | ADAPTOR PLATE DRIVER SIDE                   | 1                    | 4 4 4                                   |
| R71     | A DAPTOR PLATE PASSENGER SIDE               | 1                    | ₹ 0 0 10 10 0 0 0 0 0 0 0 0 0 0 0 0 0 0 |
| P013    | ANGLED BRACE                                | 4                    |                                         |
| A286-65 | 3" X 1.5" X 65" CROSS BAR                   | 2                    |                                         |
| Z286    | ENDCAPS                                     | 4                    |                                         |
| A20     | ADJUSTABLE GUIDE                            | 4                    |                                         |