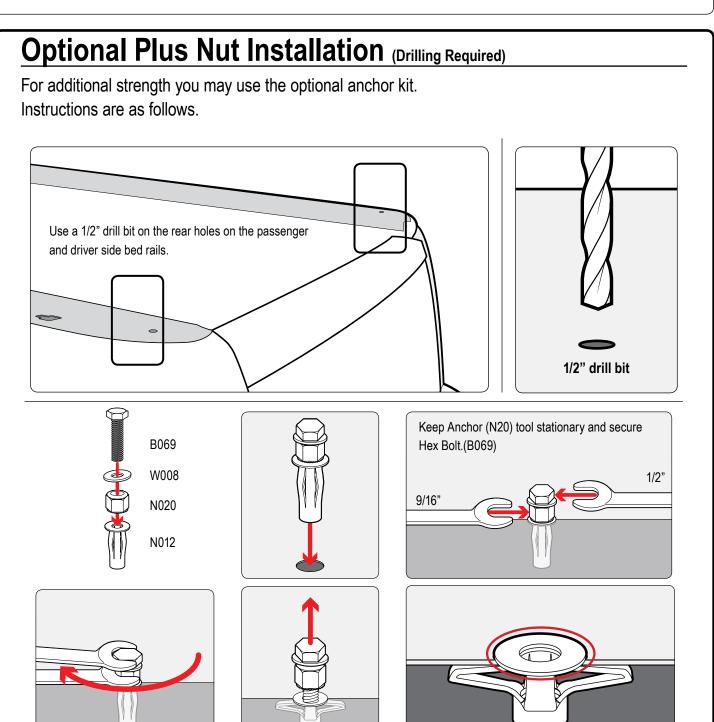

## **PRODUCT INFO**

Part #: P3309B

System: P3000

Material: Aluminum

Fitment: Honda Ridgeline 2006-15

Color: Black

| PART#   | DESCRIPTION                                 | QTY                  | ITEM ITEM NOT DRAWN TO SCALE            |
|---------|---------------------------------------------|----------------------|-----------------------------------------|
| SS-S101 | 3/8" X 3/4" SINGLE SLIDER                   | 8                    |                                         |
| SS-S103 | 3/8" X 3/4" DOUBLE SLIDER (3" BOLT TO BOLT) | 4                    |                                         |
| SS-S111 | 3/8" X 1" SINGLE SLIDER                     | 4                    |                                         |
| SS-S112 | 3/8" X 1" SINGLE SLIDER                     | 4                    |                                         |
| W008    | 5/16" X 3/4" WASHER                         | 1 TOOL<br>(OPTIONAL) |                                         |
| SS-W013 | 3/8" X 3/4" WASHER                          | 20                   |                                         |
| W023    | 3/8" LOCK WASHER                            | 16                   | <b>@</b>                                |
| N003    | 3/8" NUT                                    | 16                   |                                         |
| N012    | 5/16" PLUS NUT                              | 2<br>(OPTIONAL)      |                                         |
| N016    | 5/16" 3/8" KNOB                             | 4                    |                                         |
| N020    | 5/16" PLUS NUT TOOL                         | 1<br>(OPTIONAL)      |                                         |
| N013    | 5/16" CAGE NUT                              | 12<br>(+2 SPARE)     |                                         |
| B069    | 5/16" X 2" HEX BOLT                         | 1 (TOOL)             |                                         |
| SS-B165 | 5/16" X 1" COUNTER SUNK BOLT                | 14                   |                                         |
| SS-B251 | 1/4" X 1/2" CYLINDER HEAD ALLEN BOLT        | 2                    |                                         |
| P101    | DRIVERSIDE FRONT UPRIGHT                    | 1                    |                                         |
| P102    | PASSENGER FRONT UPRIGHT                     | 1                    |                                         |
| P103    | DRIVERSIDE REAR UPRIGHT                     | 1                    |                                         |
| P104    | PASSENGER REAR UPRIGHT                      | 1                    |                                         |
| R70     | ADAPTOR PLATE DRIVER SIDE                   | 1                    | 4 4 4                                   |
| R71     | A DAPTOR PLATE PASSENGER SIDE               | 1                    | ₹ 0 0 10 10 0 0 0 0 0 0 0 0 0 0 0 0 0 0 |
| P013    | ANGLED BRACE                                | 4                    |                                         |
| A286-65 | 3" X 1.5" X 65" CROSS BAR                   | 2                    |                                         |
| Z286    | ENDCAPS                                     | 4                    |                                         |
| A20     | ADJUSTABLE GUIDE                            | 4                    |                                         |