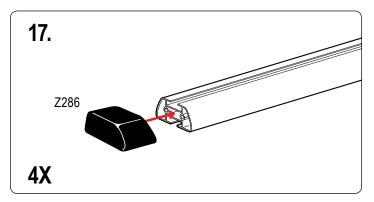

## **PRODUCT INFO**

Part #: P3309B

System: P3000

Material: Aluminum

Fitment: Honda Ridgeline 2006-15

Color: Black

| PART#   | DESCRIPTION                                 | QTY                  | ITEM ITEM NOT DRAWN TO SCALE            |
|---------|---------------------------------------------|----------------------|-----------------------------------------|
| SS-S101 | 3/8" X 3/4" SINGLE SLIDER                   | 8                    |                                         |
| SS-S103 | 3/8" X 3/4" DOUBLE SLIDER (3" BOLT TO BOLT) | 4                    |                                         |
| SS-S111 | 3/8" X 1" SINGLE SLIDER                     | 4                    |                                         |
| SS-S112 | 3/8" X 1" SINGLE SLIDER                     | 4                    |                                         |
| W008    | 5/16" X 3/4" WASHER                         | 1 TOOL<br>(OPTIONAL) |                                         |
| SS-W013 | 3/8" X 3/4" WASHER                          | 20                   |                                         |
| W023    | 3/8" LOCK WASHER                            | 16                   | <b>@</b>                                |
| N003    | 3/8" NUT                                    | 16                   |                                         |
| N012    | 5/16" PLUS NUT                              | 2<br>(OPTIONAL)      |                                         |
| N016    | 5/16" 3/8" KNOB                             | 4                    |                                         |
| N020    | 5/16" PLUS NUT TOOL                         | 1<br>(OPTIONAL)      |                                         |
| N013    | 5/16" CAGE NUT                              | 12<br>(+2 SPARE)     |                                         |
| B069    | 5/16" X 2" HEX BOLT                         | 1 (TOOL)             |                                         |
| SS-B165 | 5/16" X 1" COUNTER SUNK BOLT                | 14                   |                                         |
| SS-B251 | 1/4" X 1/2" CYLINDER HEAD ALLEN BOLT        | 2                    |                                         |
| P101    | DRIVERSIDE FRONT UPRIGHT                    | 1                    |                                         |
| P102    | PASSENGER FRONT UPRIGHT                     | 1                    |                                         |
| P103    | DRIVERSIDE REAR UPRIGHT                     | 1                    |                                         |
| P104    | PASSENGER REAR UPRIGHT                      | 1                    |                                         |
| R70     | ADAPTOR PLATE DRIVER SIDE                   | 1                    | 4 4 4                                   |
| R71     | A DAPTOR PLATE PASSENGER SIDE               | 1                    | ₹ 0 0 10 10 0 0 0 0 0 0 0 0 0 0 0 0 0 0 |
| P013    | ANGLED BRACE                                | 4                    |                                         |
| A286-65 | 3" X 1.5" X 65" CROSS BAR                   | 2                    |                                         |
| Z286    | ENDCAPS                                     | 4                    |                                         |
| A20     | ADJUSTABLE GUIDE                            | 4                    |                                         |