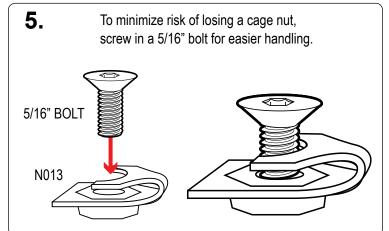

## **PRODUCT INFO**

Part #: P3309B

System: P3000

Material: Aluminum

Fitment: Honda Ridgeline 2006-15

Color: Black

| PART#   | DESCRIPTION                                 | QTY                  | ITEM ITEM NOT DRAWN TO SCALE            |
|---------|---------------------------------------------|----------------------|-----------------------------------------|
| SS-S101 | 3/8" X 3/4" SINGLE SLIDER                   | 8                    |                                         |
| SS-S103 | 3/8" X 3/4" DOUBLE SLIDER (3" BOLT TO BOLT) | 4                    |                                         |
| SS-S111 | 3/8" X 1" SINGLE SLIDER                     | 4                    |                                         |
| SS-S112 | 3/8" X 1" SINGLE SLIDER                     | 4                    |                                         |
| W008    | 5/16" X 3/4" WASHER                         | 1 TOOL<br>(OPTIONAL) |                                         |
| SS-W013 | 3/8" X 3/4" WASHER                          | 20                   |                                         |
| W023    | 3/8" LOCK WASHER                            | 16                   | <b>@</b>                                |
| N003    | 3/8" NUT                                    | 16                   |                                         |
| N012    | 5/16" PLUS NUT                              | 2<br>(OPTIONAL)      |                                         |
| N016    | 5/16" 3/8" KNOB                             | 4                    |                                         |
| N020    | 5/16" PLUS NUT TOOL                         | 1<br>(OPTIONAL)      |                                         |
| N013    | 5/16" CAGE NUT                              | 12<br>(+2 SPARE)     |                                         |
| B069    | 5/16" X 2" HEX BOLT                         | 1 (TOOL)             |                                         |
| SS-B165 | 5/16" X 1" COUNTER SUNK BOLT                | 14                   |                                         |
| SS-B251 | 1/4" X 1/2" CYLINDER HEAD ALLEN BOLT        | 2                    |                                         |
| P101    | DRIVERSIDE FRONT UPRIGHT                    | 1                    |                                         |
| P102    | PASSENGER FRONT UPRIGHT                     | 1                    |                                         |
| P103    | DRIVERSIDE REAR UPRIGHT                     | 1                    |                                         |
| P104    | PASSENGER REAR UPRIGHT                      | 1                    |                                         |
| R70     | ADAPTOR PLATE DRIVER SIDE                   | 1                    | 4 4 4                                   |
| R71     | A DAPTOR PLATE PASSENGER SIDE               | 1                    | ₹ 0 0 10 10 0 0 0 0 0 0 0 0 0 0 0 0 0 0 |
| P013    | ANGLED BRACE                                | 4                    |                                         |
| A286-65 | 3" X 1.5" X 65" CROSS BAR                   | 2                    |                                         |
| Z286    | ENDCAPS                                     | 4                    |                                         |
| A20     | ADJUSTABLE GUIDE                            | 4                    |                                         |