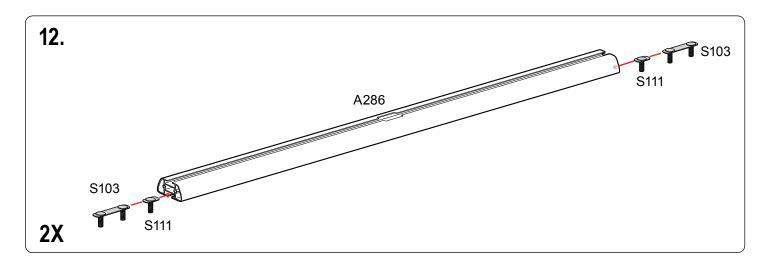

## **PRODUCT INFO**

Part #: P3309B

System: P3000

Material: Aluminum

Fitment: Honda Ridgeline 2006-15

Color: Black

| PART#   | DESCRIPTION                                 | QTY                  | ITEM ITEM NOT DRAWN TO SCALE            |
|---------|---------------------------------------------|----------------------|-----------------------------------------|
| SS-S101 | 3/8" X 3/4" SINGLE SLIDER                   | 8                    |                                         |
| SS-S103 | 3/8" X 3/4" DOUBLE SLIDER (3" BOLT TO BOLT) | 4                    |                                         |
| SS-S111 | 3/8" X 1" SINGLE SLIDER                     | 4                    |                                         |
| SS-S112 | 3/8" X 1" SINGLE SLIDER                     | 4                    |                                         |
| W008    | 5/16" X 3/4" WASHER                         | 1 TOOL<br>(OPTIONAL) |                                         |
| SS-W013 | 3/8" X 3/4" WASHER                          | 20                   |                                         |
| W023    | 3/8" LOCK WASHER                            | 16                   | <b>@</b>                                |
| N003    | 3/8" NUT                                    | 16                   |                                         |
| N012    | 5/16" PLUS NUT                              | 2<br>(OPTIONAL)      |                                         |
| N016    | 5/16" 3/8" KNOB                             | 4                    |                                         |
| N020    | 5/16" PLUS NUT TOOL                         | 1<br>(OPTIONAL)      |                                         |
| N013    | 5/16" CAGE NUT                              | 12<br>(+2 SPARE)     |                                         |
| B069    | 5/16" X 2" HEX BOLT                         | 1 (TOOL)             |                                         |
| SS-B165 | 5/16" X 1" COUNTER SUNK BOLT                | 14                   |                                         |
| SS-B251 | 1/4" X 1/2" CYLINDER HEAD ALLEN BOLT        | 2                    |                                         |
| P101    | DRIVERSIDE FRONT UPRIGHT                    | 1                    |                                         |
| P102    | PASSENGER FRONT UPRIGHT                     | 1                    |                                         |
| P103    | DRIVERSIDE REAR UPRIGHT                     | 1                    |                                         |
| P104    | PASSENGER REAR UPRIGHT                      | 1                    |                                         |
| R70     | ADAPTOR PLATE DRIVER SIDE                   | 1                    | 4 4 4                                   |
| R71     | A DAPTOR PLATE PASSENGER SIDE               | 1                    | ₹ 0 0 10 10 0 0 0 0 0 0 0 0 0 0 0 0 0 0 |
| P013    | ANGLED BRACE                                | 4                    |                                         |
| A286-65 | 3" X 1.5" X 65" CROSS BAR                   | 2                    |                                         |
| Z286    | ENDCAPS                                     | 4                    |                                         |
| A20     | ADJUSTABLE GUIDE                            | 4                    |                                         |