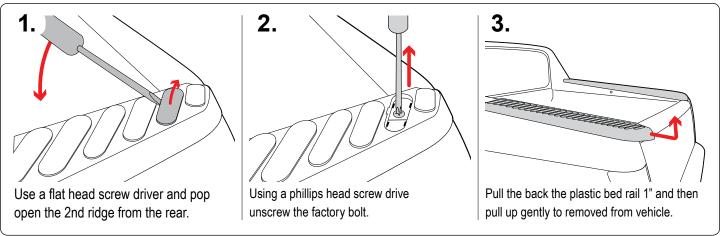

-After adjusting the cross bar and uprights to align correctly and centered Tightly secure all hardware.