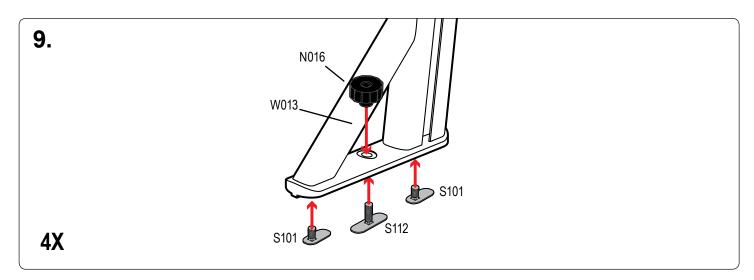

## **PRODUCT INFO**

Part #: P3309B

System: P3000

Material: Aluminum

Fitment: Honda Ridgeline 2006-15

Color: Black

| PART#   | DESCRIPTION                                 | QTY                  | ITEM ITEM NOT DRAWN TO SCALE            |
|---------|---------------------------------------------|----------------------|-----------------------------------------|
| SS-S101 | 3/8" X 3/4" SINGLE SLIDER                   | 8                    |                                         |
| SS-S103 | 3/8" X 3/4" DOUBLE SLIDER (3" BOLT TO BOLT) | 4                    |                                         |
| SS-S111 | 3/8" X 1" SINGLE SLIDER                     | 4                    |                                         |
| SS-S112 | 3/8" X 1" SINGLE SLIDER                     | 4                    |                                         |
| W008    | 5/16" X 3/4" WASHER                         | 1 TOOL<br>(OPTIONAL) |                                         |
| SS-W013 | 3/8" X 3/4" WASHER                          | 20                   |                                         |
| W023    | 3/8" LOCK WASHER                            | 16                   | <b>@</b>                                |
| N003    | 3/8" NUT                                    | 16                   |                                         |
| N012    | 5/16" PLUS NUT                              | 2<br>(OPTIONAL)      |                                         |
| N016    | 5/16" 3/8" KNOB                             | 4                    |                                         |
| N020    | 5/16" PLUS NUT TOOL                         | 1<br>(OPTIONAL)      |                                         |
| N013    | 5/16" CAGE NUT                              | 12<br>(+2 SPARE)     |                                         |
| B069    | 5/16" X 2" HEX BOLT                         | 1 (TOOL)             |                                         |
| SS-B165 | 5/16" X 1" COUNTER SUNK BOLT                | 14                   |                                         |
| SS-B251 | 1/4" X 1/2" CYLINDER HEAD ALLEN BOLT        | 2                    |                                         |
| P101    | DRIVERSIDE FRONT UPRIGHT                    | 1                    |                                         |
| P102    | PASSENGER FRONT UPRIGHT                     | 1                    |                                         |
| P103    | DRIVERSIDE REAR UPRIGHT                     | 1                    |                                         |
| P104    | PASSENGER REAR UPRIGHT                      | 1                    |                                         |
| R70     | ADAPTOR PLATE DRIVER SIDE                   | 1                    | 4 4 4                                   |
| R71     | A DAPTOR PLATE PASSENGER SIDE               | 1                    | ₹ 0 0 10 10 0 0 0 0 0 0 0 0 0 0 0 0 0 0 |
| P013    | ANGLED BRACE                                | 4                    |                                         |
| A286-65 | 3" X 1.5" X 65" CROSS BAR                   | 2                    |                                         |
| Z286    | ENDCAPS                                     | 4                    |                                         |
| A20     | ADJUSTABLE GUIDE                            | 4                    |                                         |