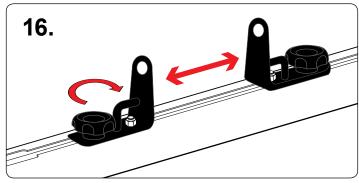

-After adjusting the cross bar and uprights to align correctly and centered Tightly secure all hardware.