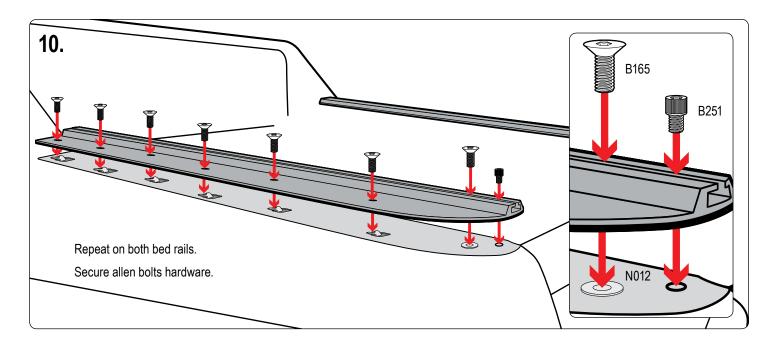

## **PRODUCT INFO**

Part #: P3309B

System: P3000

Material: Aluminum

Fitment: Honda Ridgeline 2006-15

Color: Black

| PART#   | DESCRIPTION                                 | QTY                  | ITEM ITEM NOT DRAWN TO SCALE            |
|---------|---------------------------------------------|----------------------|-----------------------------------------|
| SS-S101 | 3/8" X 3/4" SINGLE SLIDER                   | 8                    |                                         |
| SS-S103 | 3/8" X 3/4" DOUBLE SLIDER (3" BOLT TO BOLT) | 4                    |                                         |
| SS-S111 | 3/8" X 1" SINGLE SLIDER                     | 4                    |                                         |
| SS-S112 | 3/8" X 1" SINGLE SLIDER                     | 4                    |                                         |
| W008    | 5/16" X 3/4" WASHER                         | 1 TOOL<br>(OPTIONAL) |                                         |
| SS-W013 | 3/8" X 3/4" WASHER                          | 20                   |                                         |
| W023    | 3/8" LOCK WASHER                            | 16                   | <b>@</b>                                |
| N003    | 3/8" NUT                                    | 16                   |                                         |
| N012    | 5/16" PLUS NUT                              | 2<br>(OPTIONAL)      |                                         |
| N016    | 5/16" 3/8" KNOB                             | 4                    |                                         |
| N020    | 5/16" PLUS NUT TOOL                         | 1<br>(OPTIONAL)      |                                         |
| N013    | 5/16" CAGE NUT                              | 12<br>(+2 SPARE)     |                                         |
| B069    | 5/16" X 2" HEX BOLT                         | 1 (TOOL)             |                                         |
| SS-B165 | 5/16" X 1" COUNTER SUNK BOLT                | 14                   |                                         |
| SS-B251 | 1/4" X 1/2" CYLINDER HEAD ALLEN BOLT        | 2                    |                                         |
| P101    | DRIVERSIDE FRONT UPRIGHT                    | 1                    |                                         |
| P102    | PASSENGER FRONT UPRIGHT                     | 1                    |                                         |
| P103    | DRIVERSIDE REAR UPRIGHT                     | 1                    |                                         |
| P104    | PASSENGER REAR UPRIGHT                      | 1                    |                                         |
| R70     | ADAPTOR PLATE DRIVER SIDE                   | 1                    | 4 4 4                                   |
| R71     | A DAPTOR PLATE PASSENGER SIDE               | 1                    | ₹ 0 0 10 10 0 0 0 0 0 0 0 0 0 0 0 0 0 0 |
| P013    | ANGLED BRACE                                | 4                    |                                         |
| A286-65 | 3" X 1.5" X 65" CROSS BAR                   | 2                    |                                         |
| Z286    | ENDCAPS                                     | 4                    |                                         |
| A20     | ADJUSTABLE GUIDE                            | 4                    |                                         |