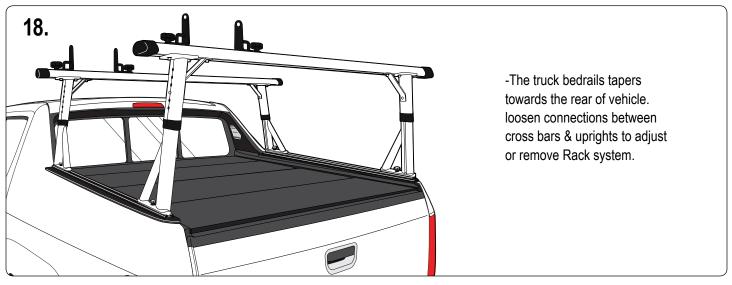

-After adjusting the cross bar and uprights to align correctly and centered Tightly secure all hardware.