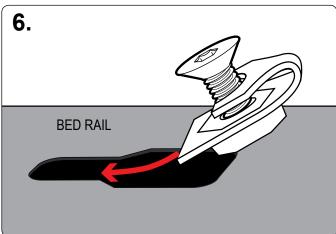

## **PRODUCT INFO**

Part #: P3309B

System: P3000

Material: Aluminum

Fitment: Honda Ridgeline 2006-15

Color: Black

| PART#   | DESCRIPTION                                 | QTY                  | ITEM ITEM NOT DRAWN TO SCALE            |
|---------|---------------------------------------------|----------------------|-----------------------------------------|
| SS-S101 | 3/8" X 3/4" SINGLE SLIDER                   | 8                    |                                         |
| SS-S103 | 3/8" X 3/4" DOUBLE SLIDER (3" BOLT TO BOLT) | 4                    |                                         |
| SS-S111 | 3/8" X 1" SINGLE SLIDER                     | 4                    |                                         |
| SS-S112 | 3/8" X 1" SINGLE SLIDER                     | 4                    |                                         |
| W008    | 5/16" X 3/4" WASHER                         | 1 TOOL<br>(OPTIONAL) |                                         |
| SS-W013 | 3/8" X 3/4" WASHER                          | 20                   |                                         |
| W023    | 3/8" LOCK WASHER                            | 16                   | <b>@</b>                                |
| N003    | 3/8" NUT                                    | 16                   |                                         |
| N012    | 5/16" PLUS NUT                              | 2<br>(OPTIONAL)      |                                         |
| N016    | 5/16" 3/8" KNOB                             | 4                    |                                         |
| N020    | 5/16" PLUS NUT TOOL                         | 1<br>(OPTIONAL)      |                                         |
| N013    | 5/16" CAGE NUT                              | 12<br>(+2 SPARE)     |                                         |
| B069    | 5/16" X 2" HEX BOLT                         | 1 (TOOL)             |                                         |
| SS-B165 | 5/16" X 1" COUNTER SUNK BOLT                | 14                   |                                         |
| SS-B251 | 1/4" X 1/2" CYLINDER HEAD ALLEN BOLT        | 2                    |                                         |
| P101    | DRIVERSIDE FRONT UPRIGHT                    | 1                    |                                         |
| P102    | PASSENGER FRONT UPRIGHT                     | 1                    |                                         |
| P103    | DRIVERSIDE REAR UPRIGHT                     | 1                    |                                         |
| P104    | PASSENGER REAR UPRIGHT                      | 1                    |                                         |
| R70     | ADAPTOR PLATE DRIVER SIDE                   | 1                    | 4 4 4                                   |
| R71     | A DAPTOR PLATE PASSENGER SIDE               | 1                    | ₹ 0 0 10 10 0 0 0 0 0 0 0 0 0 0 0 0 0 0 |
| P013    | ANGLED BRACE                                | 4                    |                                         |
| A286-65 | 3" X 1.5" X 65" CROSS BAR                   | 2                    |                                         |
| Z286    | ENDCAPS                                     | 4                    |                                         |
| A20     | ADJUSTABLE GUIDE                            | 4                    |                                         |