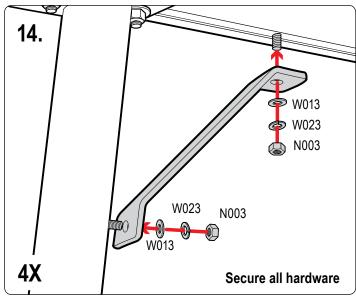

## **PRODUCT INFO**

Part #: P3309B

System: P3000

Material: Aluminum

Fitment: Honda Ridgeline 2006-15

Color: Black

| PART#   | DESCRIPTION                                 | QTY                  | ITEM ITEM NOT DRAWN TO SCALE            |
|---------|---------------------------------------------|----------------------|-----------------------------------------|
| SS-S101 | 3/8" X 3/4" SINGLE SLIDER                   | 8                    |                                         |
| SS-S103 | 3/8" X 3/4" DOUBLE SLIDER (3" BOLT TO BOLT) | 4                    |                                         |
| SS-S111 | 3/8" X 1" SINGLE SLIDER                     | 4                    |                                         |
| SS-S112 | 3/8" X 1" SINGLE SLIDER                     | 4                    |                                         |
| W008    | 5/16" X 3/4" WASHER                         | 1 TOOL<br>(OPTIONAL) |                                         |
| SS-W013 | 3/8" X 3/4" WASHER                          | 20                   |                                         |
| W023    | 3/8" LOCK WASHER                            | 16                   | <b>@</b>                                |
| N003    | 3/8" NUT                                    | 16                   |                                         |
| N012    | 5/16" PLUS NUT                              | 2<br>(OPTIONAL)      |                                         |
| N016    | 5/16" 3/8" KNOB                             | 4                    |                                         |
| N020    | 5/16" PLUS NUT TOOL                         | 1<br>(OPTIONAL)      |                                         |
| N013    | 5/16" CAGE NUT                              | 12<br>(+2 SPARE)     |                                         |
| B069    | 5/16" X 2" HEX BOLT                         | 1 (TOOL)             |                                         |
| SS-B165 | 5/16" X 1" COUNTER SUNK BOLT                | 14                   |                                         |
| SS-B251 | 1/4" X 1/2" CYLINDER HEAD ALLEN BOLT        | 2                    |                                         |
| P101    | DRIVERSIDE FRONT UPRIGHT                    | 1                    |                                         |
| P102    | PASSENGER FRONT UPRIGHT                     | 1                    |                                         |
| P103    | DRIVERSIDE REAR UPRIGHT                     | 1                    |                                         |
| P104    | PASSENGER REAR UPRIGHT                      | 1                    |                                         |
| R70     | ADAPTOR PLATE DRIVER SIDE                   | 1                    | 4 4 4                                   |
| R71     | A DAPTOR PLATE PASSENGER SIDE               | 1                    | ₹ 0 0 10 10 0 0 0 0 0 0 0 0 0 0 0 0 0 0 |
| P013    | ANGLED BRACE                                | 4                    |                                         |
| A286-65 | 3" X 1.5" X 65" CROSS BAR                   | 2                    |                                         |
| Z286    | ENDCAPS                                     | 4                    |                                         |
| A20     | ADJUSTABLE GUIDE                            | 4                    |                                         |

-After adjusting the cross bar and uprights to align correctly and centered Tightly secure all hardware.