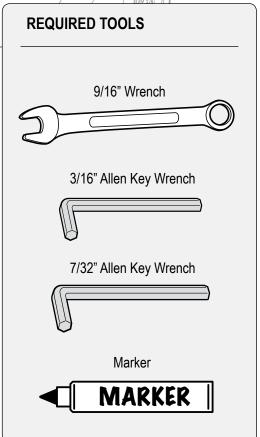

## **PRODUCT INFO**

Part #: P3309B

System: P3000

Material: Aluminum

Fitment: Honda Ridgeline 2006-15

Color: Black

| PART#   | DESCRIPTION                                 | QTY                  | ITEM ITEM NOT DRAWN TO SCALE            |
|---------|---------------------------------------------|----------------------|-----------------------------------------|
| SS-S101 | 3/8" X 3/4" SINGLE SLIDER                   | 8                    |                                         |
| SS-S103 | 3/8" X 3/4" DOUBLE SLIDER (3" BOLT TO BOLT) | 4                    |                                         |
| SS-S111 | 3/8" X 1" SINGLE SLIDER                     | 4                    |                                         |
| SS-S112 | 3/8" X 1" SINGLE SLIDER                     | 4                    |                                         |
| W008    | 5/16" X 3/4" WASHER                         | 1 TOOL<br>(OPTIONAL) |                                         |
| SS-W013 | 3/8" X 3/4" WASHER                          | 20                   |                                         |
| W023    | 3/8" LOCK WASHER                            | 16                   | <b>@</b>                                |
| N003    | 3/8" NUT                                    | 16                   |                                         |
| N012    | 5/16" PLUS NUT                              | 2<br>(OPTIONAL)      |                                         |
| N016    | 5/16" 3/8" KNOB                             | 4                    |                                         |
| N020    | 5/16" PLUS NUT TOOL                         | 1<br>(OPTIONAL)      |                                         |
| N013    | 5/16" CAGE NUT                              | 12<br>(+2 SPARE)     |                                         |
| B069    | 5/16" X 2" HEX BOLT                         | 1 (TOOL)             |                                         |
| SS-B165 | 5/16" X 1" COUNTER SUNK BOLT                | 14                   |                                         |
| SS-B251 | 1/4" X 1/2" CYLINDER HEAD ALLEN BOLT        | 2                    |                                         |
| P101    | DRIVERSIDE FRONT UPRIGHT                    | 1                    |                                         |
| P102    | PASSENGER FRONT UPRIGHT                     | 1                    |                                         |
| P103    | DRIVERSIDE REAR UPRIGHT                     | 1                    |                                         |
| P104    | PASSENGER REAR UPRIGHT                      | 1                    |                                         |
| R70     | ADAPTOR PLATE DRIVER SIDE                   | 1                    | 4 4 4                                   |
| R71     | A DAPTOR PLATE PASSENGER SIDE               | 1                    | ₹ 0 0 10 10 0 0 0 0 0 0 0 0 0 0 0 0 0 0 |
| P013    | ANGLED BRACE                                | 4                    |                                         |
| A286-65 | 3" X 1.5" X 65" CROSS BAR                   | 2                    |                                         |
| Z286    | ENDCAPS                                     | 4                    |                                         |
| A20     | ADJUSTABLE GUIDE                            | 4                    |                                         |