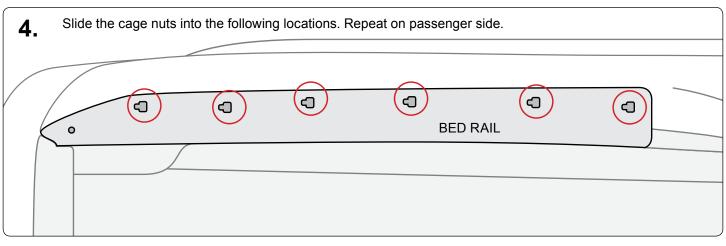

## **PRODUCT INFO**

Part #: P3309B

System: P3000

Material: Aluminum

Fitment: Honda Ridgeline 2006-15

Color: Black

| PART#   | DESCRIPTION                                 | QTY                  | ITEM ITEM NOT DRAWN TO SCALE            |
|---------|---------------------------------------------|----------------------|-----------------------------------------|
| SS-S101 | 3/8" X 3/4" SINGLE SLIDER                   | 8                    |                                         |
| SS-S103 | 3/8" X 3/4" DOUBLE SLIDER (3" BOLT TO BOLT) | 4                    |                                         |
| SS-S111 | 3/8" X 1" SINGLE SLIDER                     | 4                    |                                         |
| SS-S112 | 3/8" X 1" SINGLE SLIDER                     | 4                    |                                         |
| W008    | 5/16" X 3/4" WASHER                         | 1 TOOL<br>(OPTIONAL) |                                         |
| SS-W013 | 3/8" X 3/4" WASHER                          | 20                   |                                         |
| W023    | 3/8" LOCK WASHER                            | 16                   | <b>@</b>                                |
| N003    | 3/8" NUT                                    | 16                   |                                         |
| N012    | 5/16" PLUS NUT                              | 2<br>(OPTIONAL)      |                                         |
| N016    | 5/16" 3/8" KNOB                             | 4                    |                                         |
| N020    | 5/16" PLUS NUT TOOL                         | 1<br>(OPTIONAL)      |                                         |
| N013    | 5/16" CAGE NUT                              | 12<br>(+2 SPARE)     |                                         |
| B069    | 5/16" X 2" HEX BOLT                         | 1 (TOOL)             |                                         |
| SS-B165 | 5/16" X 1" COUNTER SUNK BOLT                | 14                   |                                         |
| SS-B251 | 1/4" X 1/2" CYLINDER HEAD ALLEN BOLT        | 2                    |                                         |
| P101    | DRIVERSIDE FRONT UPRIGHT                    | 1                    |                                         |
| P102    | PASSENGER FRONT UPRIGHT                     | 1                    |                                         |
| P103    | DRIVERSIDE REAR UPRIGHT                     | 1                    |                                         |
| P104    | PASSENGER REAR UPRIGHT                      | 1                    |                                         |
| R70     | ADAPTOR PLATE DRIVER SIDE                   | 1                    | 4 4 4                                   |
| R71     | A DAPTOR PLATE PASSENGER SIDE               | 1                    | ₹ 0 0 10 10 0 0 0 0 0 0 0 0 0 0 0 0 0 0 |
| P013    | ANGLED BRACE                                | 4                    |                                         |
| A286-65 | 3" X 1.5" X 65" CROSS BAR                   | 2                    |                                         |
| Z286    | ENDCAPS                                     | 4                    |                                         |
| A20     | ADJUSTABLE GUIDE                            | 4                    |                                         |