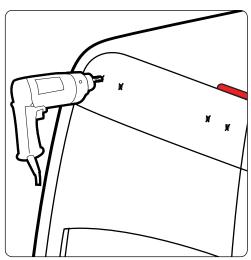

01    | LADDER ADAPTOR 1                     | 4   |                              |
| L002    | LADDER ADAPTOR 2                     | 4   |                              |
| L003    | LADDER ADAPTOR 3                     | 4   |                              |
| A279-48 | LADDER SIDE RAIL 48" (STRAIGHT)      | 4   |                              |
| L201    | LADDER RUNG                          | 8   |                              |
| L323    | CONNECTOR TUBE                       | 2   |                              |









0

B167

B167

Do not completely tighten bolts so adjustments can be made later on.



Depending on your curve of your vehicle you can use hole combinations to create different angles. Have 2 bolts per mount



Position the ladder mounts onto your vehicle's door.











Learn more about commercial van equipment we have.