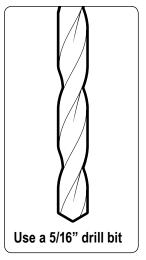

L001    | LADDER ADAPTOR 1                     | 4   |                              |
| L002    | LADDER ADAPTOR 2                     | 4   |                              |
| L003    | LADDER ADAPTOR 3                     | 4   |                              |
| A279-48 | LADDER SIDE RAIL 48" (STRAIGHT)      | 4   |                              |
| L201    | LADDER RUNG                          | 8   |                              |
| L323    | CONNECTOR TUBE                       | 2   |                              |









0

B167

B167

Do not completely tighten bolts so adjustments can be made later on.



Depending on your curve of your vehicle you can use hole combinations to create different angles. Have 2 bolts per mount



Position the ladder mounts onto your vehicle's door.











Learn more about commercial van equipment we have.