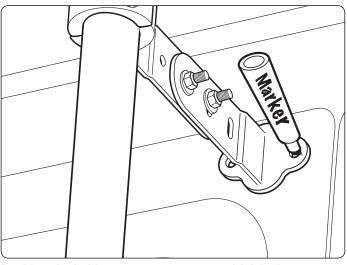

0

B167

B167

Do not completely tighten bolts so adjustments can be made later on.

Depending on your curve of your vehicle you can use hole combinations to create different angles. Have 2 bolts per mount

Position the ladder mounts onto your vehicle's door.