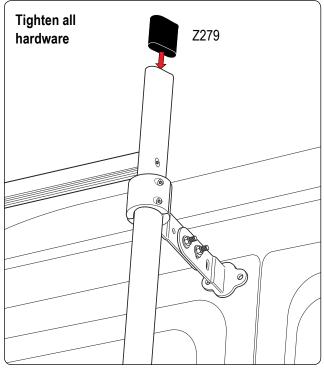

| Part #:     | L007W                      |
|-------------|----------------------------|
| Dimensions: | 4" X 4" X 49" (Telescopic) |
| Weight:     | ???                        |

| PART #  | DESCRIPTION                          | QTY | ITEM ITEM NOT DRAWN TO SCALE |
|---------|--------------------------------------|-----|------------------------------|
| SS-B117 | 5/16" X 1" BUTTON HEAD ALLEN BOLT    | 8   |                              |
| SS-B119 | 5/16" 1 1/2" BUTTON HEAD ALLEN BOLT  | 8   |                              |
| SS-B167 | 5/16" 1 1/2" ALLEN COUNTERSUNK BOLT  | 24  |                              |
| SS-B251 | 1/4" X 1/2" CYLINDER HEAD ALLEN BOLT | 16  |                              |
| SS-N002 | 5/16" NUT                            | 24  |                              |
| SS-W008 | 5/16" X 3/4" WASHER                  | 40  |                              |
| SS-W022 | 5/16" LOCK WASHER                    | 24  |                              |
| Z279    | ENDCAP                               | 4   |                              |
| GL001   | GASKET                               | 4   |                              |
| M02     | INTERIOR PLATE                       | 4   |                              |
| L001    | LADDER ADAPTOR 1                     | 4   |                              |
| L002    | LADDER ADAPTOR 2                     | 4   |                              |
| L003    | LADDER ADAPTOR 3                     | 4   |                              |
| A279-48 | LADDER SIDE RAIL 48" (STRAIGHT)      | 4   |                              |
| L201    | LADDER RUNG                          | 8   |                              |
| L323    | CONNECTOR TUBE                       | 2   |                              |