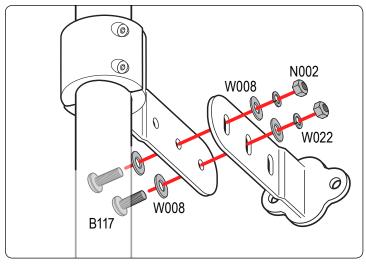

0

B167

B167

Do not completely tighten bolts so adjustments can be made later on.

Depending on your curve of your vehicle you can use hole combinations to create different angles. Have 2 bolts per mount

Position the ladder mounts onto your vehicle's door.