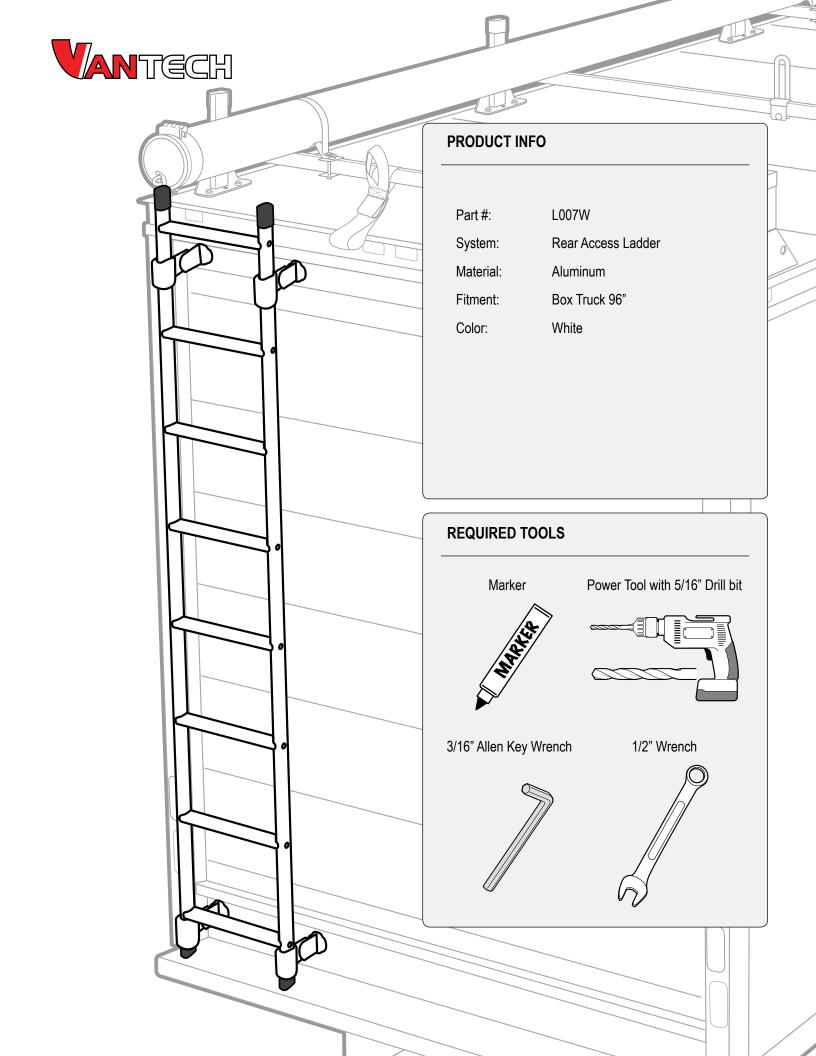

| Part #:     | L007W                      |
|-------------|----------------------------|
| Dimensions: | 4" X 4" X 49" (Telescopic) |
| Weight:     | ???                        |

| PART #  | DESCRIPTION                          | QTY | ITEM ITEM NOT DRAWN TO SCALE |
|---------|--------------------------------------|-----|------------------------------|
| SS-B117 | 5/16" X 1" BUTTON HEAD ALLEN BOLT    | 8   |                              |
| SS-B119 | 5/16" 1 1/2" BUTTON HEAD ALLEN BOLT  | 8   |                              |
| SS-B167 | 5/16" 1 1/2" ALLEN COUNTERSUNK BOLT  | 24  |                              |
| SS-B251 | 1/4" X 1/2" CYLINDER HEAD ALLEN BOLT | 16  |                              |
| SS-N002 | 5/16" NUT                            | 24  |                              |
| SS-W008 | 5/16" X 3/4" WASHER                  | 40  |                              |
| SS-W022 | 5/16" LOCK WASHER                    | 24  |                              |
| Z279    | ENDCAP                               | 4   |                              |
| GL001   | GASKET                               | 4   |                              |
| M02     | INTERIOR PLATE                       | 4   |                              |
| L001    | LADDER ADAPTOR 1                     | 4   |                              |
| L002    | LADDER ADAPTOR 2                     | 4   |                              |
| L003    | LADDER ADAPTOR 3                     | 4   |                              |
| A279-48 | LADDER SIDE RAIL 48" (STRAIGHT)      | 4   |                              |
| L201    | LADDER RUNG                          | 8   |                              |
| L323    | CONNECTOR TUBE                       | 2   |                              |