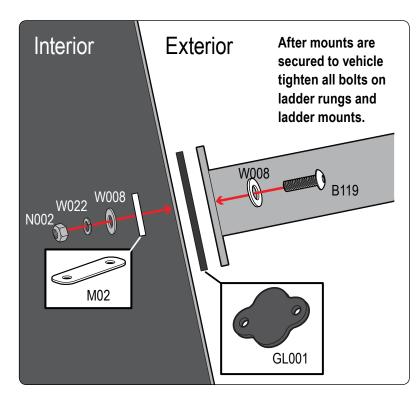

| Part #:     | L007W                      |
|-------------|----------------------------|
| Dimensions: | 4" X 4" X 49" (Telescopic) |
| Weight:     | ???                        |

| PART #  | DESCRIPTION                          | QTY | ITEM ITEM NOT DRAWN TO SCALE |
|---------|--------------------------------------|-----|------------------------------|
| SS-B117 | 5/16" X 1" BUTTON HEAD ALLEN BOLT    | 8   |                              |
| SS-B119 | 5/16" 1 1/2" BUTTON HEAD ALLEN BOLT  | 8   |                              |
| SS-B167 | 5/16" 1 1/2" ALLEN COUNTERSUNK BOLT  | 24  |                              |
| SS-B251 | 1/4" X 1/2" CYLINDER HEAD ALLEN BOLT | 16  |                              |
| SS-N002 | 5/16" NUT                            | 24  |                              |
| SS-W008 | 5/16" X 3/4" WASHER                  | 40  |                              |
| SS-W022 | 5/16" LOCK WASHER                    | 24  |                              |
| Z279    | ENDCAP                               | 4   |                              |
| GL001   | GASKET                               | 4   |                              |
| M02     | INTERIOR PLATE                       | 4   |                              |
| L001    | LADDER ADAPTOR 1                     | 4   |                              |
| L002    | LADDER ADAPTOR 2                     | 4   |                              |
| L003    | LADDER ADAPTOR 3                     | 4   |                              |
| A279-48 | LADDER SIDE RAIL 48" (STRAIGHT)      | 4   |                              |
| L201    | LADDER RUNG                          | 8   |                              |
| L323    | CONNECTOR TUBE                       | 2   |                              |