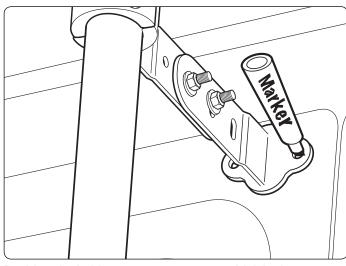

0

B167

B167

Do not completely tighten bolts so adjustments can be made later on.

Depending on your curve of your vehicle you can use hole combinations to create different angles. Have 2 bolts per mount

Position the ladder mounts onto your vehicle's door.