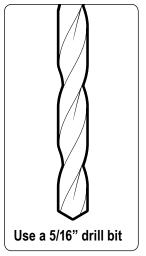

L001    | LADDER ADAPTOR 1                     | 4   |                              |
| L002    | LADDER ADAPTOR 2                     | 4   |                              |
| L003    | LADDER ADAPTOR 3                     | 4   |                              |
| A279-48 | LADDER SIDE RAIL 48" (STRAIGHT)      | 4   |                              |
| L201    | LADDER RUNG                          | 8   |                              |
| L323    | CONNECTOR TUBE                       | 2   |                              |









0

B167

B167

Do not completely tighten bolts so adjustments can be made later on.



Depending on your curve of your vehicle you can use hole combinations to create different angles. Have 2 bolts per mount



Position the ladder mounts onto your vehicle's door.











Discover other commercial van equipment on our website.