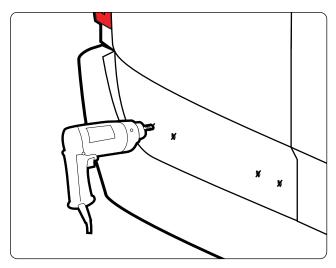

0

B167

B167

Do not completely tighten bolts so adjustments can be made later on.

Depending on your curve of your vehicle you can use hole combinations to create different angles. Have 2 bolts per mount

Position the ladder mounts onto your vehicle's door.