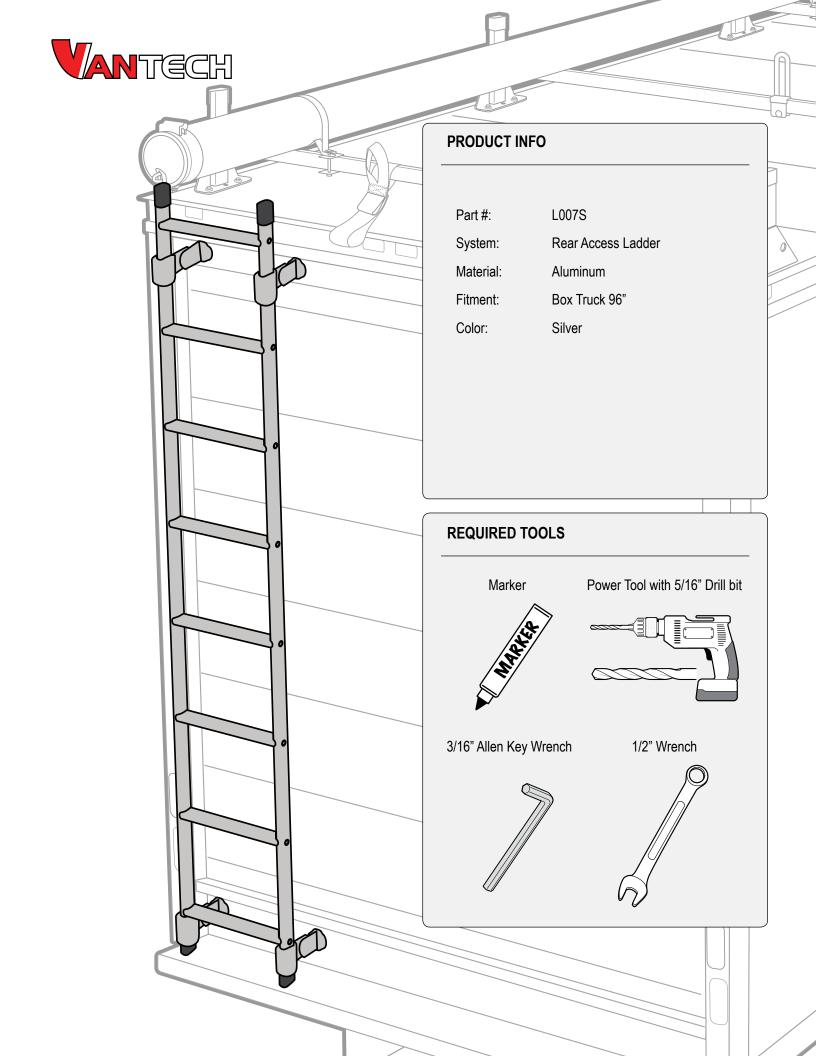

| Part #:     | L007S                      |
|-------------|----------------------------|
| Dimensions: | 4" X 4" X 49" (Telescopic) |
| Weight:     | 777                        |

| PART #  | DESCRIPTION                          | QTY | ITEM ITEM NOT DRAWN TO SCALE |
|---------|--------------------------------------|-----|------------------------------|
| SS-B117 | 5/16" X 1" BUTTON HEAD ALLEN BOLT    | 8   |                              |
| SS-B119 | 5/16" 1 1/2" BUTTON HEAD ALLEN BOLT  | 8   |                              |
| SS-B167 | 5/16" 1 1/2" ALLEN COUNTERSUNK BOLT  | 24  |                              |
| SS-B251 | 1/4" X 1/2" CYLINDER HEAD ALLEN BOLT | 16  |                              |
| SS-N002 | 5/16" NUT                            | 24  |                              |
| SS-W008 | 5/16" X 3/4" WASHER                  | 40  |                              |
| SS-W022 | 5/16" LOCK WASHER                    | 24  |                              |
| Z279    | ENDCAP                               | 4   |                              |
| GL001   | GASKET                               | 4   |                              |
| M02     | INTERIOR PLATE                       | 4   |                              |
| L001    | LADDER ADAPTOR 1                     | 4   |                              |
| L002    | LADDER ADAPTOR 2                     | 4   |                              |
| L003    | LADDER ADAPTOR 3                     | 4   |                              |
| A279-48 | LADDER SIDE RAIL 48" (STRAIGHT)      | 4   |                              |
| L201    | LADDER RUNG                          | 8   |                              |
| L323    | CONNECTOR TUBE                       | 2   |                              |