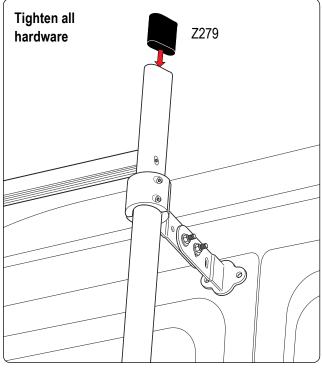

| Part #:     | L007S                      |
|-------------|----------------------------|
| Dimensions: | 4" X 4" X 49" (Telescopic) |
| Weight:     | 777                        |

| PART #  | DESCRIPTION                          | QTY | ITEM ITEM NOT DRAWN TO SCALE |
|---------|--------------------------------------|-----|------------------------------|
| SS-B117 | 5/16" X 1" BUTTON HEAD ALLEN BOLT    | 8   |                              |
| SS-B119 | 5/16" 1 1/2" BUTTON HEAD ALLEN BOLT  | 8   |                              |
| SS-B167 | 5/16" 1 1/2" ALLEN COUNTERSUNK BOLT  | 24  |                              |
| SS-B251 | 1/4" X 1/2" CYLINDER HEAD ALLEN BOLT | 16  |                              |
| SS-N002 | 5/16" NUT                            | 24  |                              |
| SS-W008 | 5/16" X 3/4" WASHER                  | 40  |                              |
| SS-W022 | 5/16" LOCK WASHER                    | 24  |                              |
| Z279    | ENDCAP                               | 4   |                              |
| GL001   | GASKET                               | 4   |                              |
| M02     | INTERIOR PLATE                       | 4   |                              |
| L001    | LADDER ADAPTOR 1                     | 4   |                              |
| L002    | LADDER ADAPTOR 2                     | 4   |                              |
| L003    | LADDER ADAPTOR 3                     | 4   |                              |
| A279-48 | LADDER SIDE RAIL 48" (STRAIGHT)      | 4   |                              |
| L201    | LADDER RUNG                          | 8   |                              |
| L323    | CONNECTOR TUBE                       | 2   |                              |