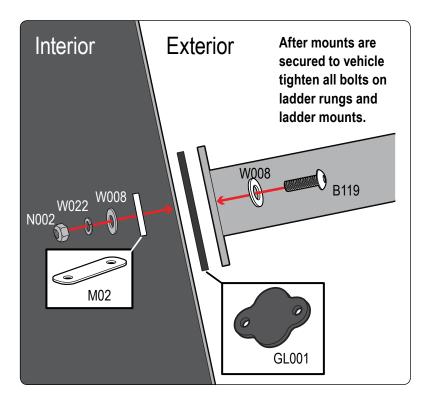

| Part #:     | L007S                      |
|-------------|----------------------------|
| Dimensions: | 4" X 4" X 49" (Telescopic) |
| Weight:     | 777                        |

| PART #  | DESCRIPTION                          | QTY | ITEM ITEM NOT DRAWN TO SCALE |
|---------|--------------------------------------|-----|------------------------------|
| SS-B117 | 5/16" X 1" BUTTON HEAD ALLEN BOLT    | 8   |                              |
| SS-B119 | 5/16" 1 1/2" BUTTON HEAD ALLEN BOLT  | 8   |                              |
| SS-B167 | 5/16" 1 1/2" ALLEN COUNTERSUNK BOLT  | 24  |                              |
| SS-B251 | 1/4" X 1/2" CYLINDER HEAD ALLEN BOLT | 16  |                              |
| SS-N002 | 5/16" NUT                            | 24  |                              |
| SS-W008 | 5/16" X 3/4" WASHER                  | 40  |                              |
| SS-W022 | 5/16" LOCK WASHER                    | 24  |                              |
| Z279    | ENDCAP                               | 4   |                              |
| GL001   | GASKET                               | 4   |                              |
| M02     | INTERIOR PLATE                       | 4   |                              |
| L001    | LADDER ADAPTOR 1                     | 4   |                              |
| L002    | LADDER ADAPTOR 2                     | 4   |                              |
| L003    | LADDER ADAPTOR 3                     | 4   |                              |
| A279-48 | LADDER SIDE RAIL 48" (STRAIGHT)      | 4   |                              |
| L201    | LADDER RUNG                          | 8   |                              |
| L323    | CONNECTOR TUBE                       | 2   |                              |