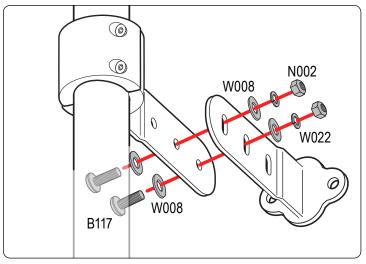

0

B167

B167

Do not completely tighten bolts so adjustments can be made later on.

Depending on your curve of your vehicle you can use hole combinations to create different angles. Have 2 bolts per mount

Position the ladder mounts onto your vehicle's door.