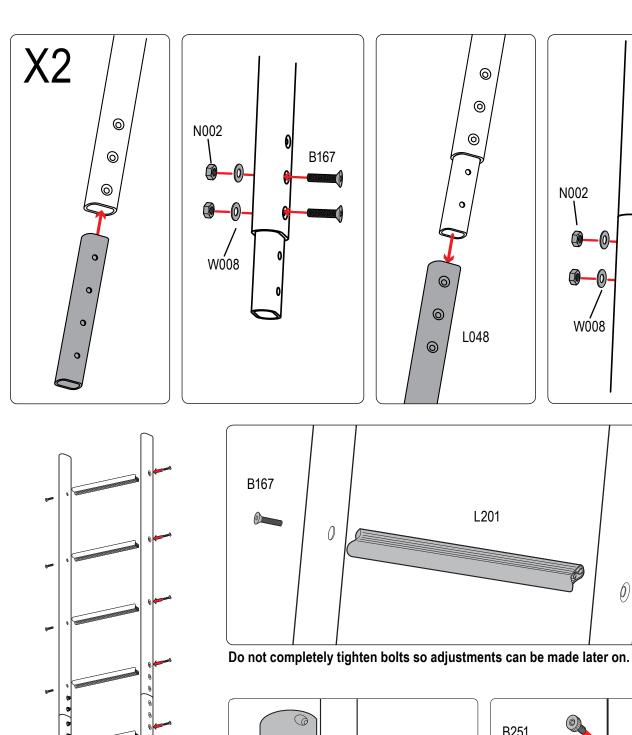

0

B167

B167

Do not completely tighten bolts so adjustments can be made later on.

Depending on your curve of your vehicle you can use hole combinations to create different angles. Have 2 bolts per mount

Position the ladder mounts onto your vehicle's door.