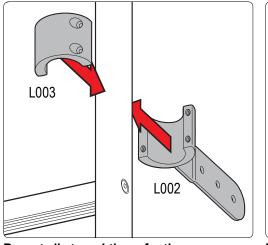

0

B167

B167

Do not completely tighten bolts so adjustments can be made later on.

Depending on your curve of your vehicle you can use hole combinations to create different angles. Have 2 bolts per mount

Position the ladder mounts onto your vehicle's door.