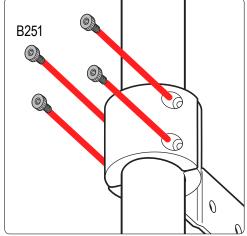

0

B167

B167

Do not completely tighten bolts so adjustments can be made later on.

Depending on your curve of your vehicle you can use hole combinations to create different angles. Have 2 bolts per mount

Position the ladder mounts onto your vehicle's door.