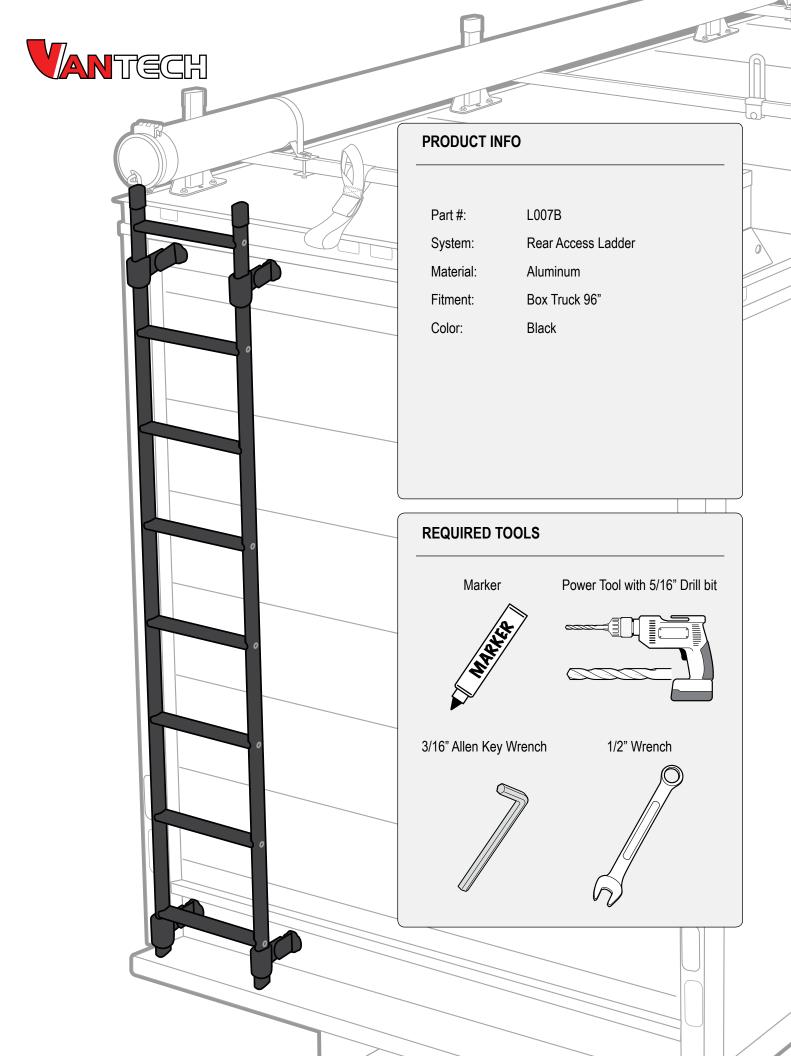

| Part #:     | L007B                      |
|-------------|----------------------------|
| Dimensions: | 4" X 4" X 49" (Telescopic) |
| Weight:     | ???                        |

| PART #  | DESCRIPTION                          | QTY | ITEM ITEM NOT DRAWN TO SCALE |
|---------|--------------------------------------|-----|------------------------------|
| SS-B117 | 5/16" X 1" BUTTON HEAD ALLEN BOLT    | 8   |                              |
| SS-B119 | 5/16" 1 1/2" BUTTON HEAD ALLEN BOLT  | 8   |                              |
| SS-B167 | 5/16" 1 1/2" ALLEN COUNTERSUNK BOLT  | 24  |                              |
| SS-B251 | 1/4" X 1/2" CYLINDER HEAD ALLEN BOLT | 16  |                              |
| SS-N002 | 5/16" NUT                            | 24  |                              |
| SS-W008 | 5/16" X 3/4" WASHER                  | 40  |                              |
| SS-W022 | 5/16" LOCK WASHER                    | 24  |                              |
| Z279    | ENDCAP                               | 4   |                              |
| GL001   | GASKET                               | 4   |                              |
| M02     | INTERIOR PLATE                       | 4   |                              |
| L001    | LADDER ADAPTOR 1                     | 4   |                              |
| L002    | LADDER ADAPTOR 2                     | 4   |                              |
| L003    | LADDER ADAPTOR 3                     | 4   |                              |
| A279-48 | LADDER SIDE RAIL 48" (STRAIGHT)      | 4   |                              |
| L201    | LADDER RUNG                          | 8   |                              |
| L323    | CONNECTOR TUBE                       | 2   |                              |