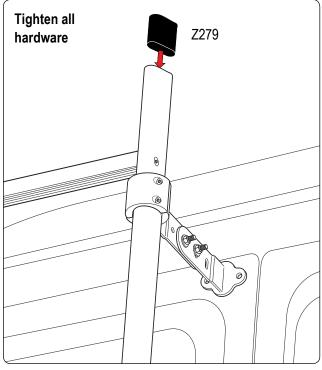

| Part #:     | L007B                      |
|-------------|----------------------------|
| Dimensions: | 4" X 4" X 49" (Telescopic) |
| Weight:     | ???                        |

| PART #  | DESCRIPTION                          | QTY | ITEM ITEM NOT DRAWN TO SCALE |
|---------|--------------------------------------|-----|------------------------------|
| SS-B117 | 5/16" X 1" BUTTON HEAD ALLEN BOLT    | 8   |                              |
| SS-B119 | 5/16" 1 1/2" BUTTON HEAD ALLEN BOLT  | 8   |                              |
| SS-B167 | 5/16" 1 1/2" ALLEN COUNTERSUNK BOLT  | 24  |                              |
| SS-B251 | 1/4" X 1/2" CYLINDER HEAD ALLEN BOLT | 16  |                              |
| SS-N002 | 5/16" NUT                            | 24  |                              |
| SS-W008 | 5/16" X 3/4" WASHER                  | 40  |                              |
| SS-W022 | 5/16" LOCK WASHER                    | 24  |                              |
| Z279    | ENDCAP                               | 4   |                              |
| GL001   | GASKET                               | 4   |                              |
| M02     | INTERIOR PLATE                       | 4   |                              |
| L001    | LADDER ADAPTOR 1                     | 4   |                              |
| L002    | LADDER ADAPTOR 2                     | 4   |                              |
| L003    | LADDER ADAPTOR 3                     | 4   |                              |
| A279-48 | LADDER SIDE RAIL 48" (STRAIGHT)      | 4   |                              |
| L201    | LADDER RUNG                          | 8   |                              |
| L323    | CONNECTOR TUBE                       | 2   |                              |