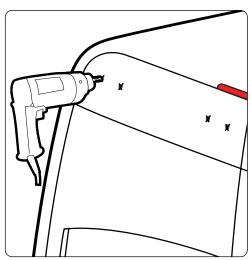

01    | LADDER ADAPTOR 1                     | 4   |                              |
| L002    | LADDER ADAPTOR 2                     | 4   |                              |
| L003    | LADDER ADAPTOR 3                     | 4   |                              |
| A279-48 | LADDER SIDE RAIL 48" (STRAIGHT)      | 4   |                              |
| L201    | LADDER RUNG                          | 8   |                              |
| L323    | CONNECTOR TUBE                       | 2   |                              |









0

B167

B167

Do not completely tighten bolts so adjustments can be made later on.



Depending on your curve of your vehicle you can use hole combinations to create different angles. Have 2 bolts per mount



Position the ladder mounts onto your vehicle's door.











Discover other commercial van equipment on our website.