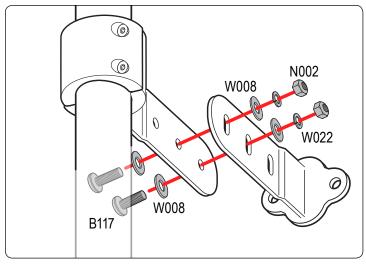

| Part #:     | L007B                      |
|-------------|----------------------------|
| Dimensions: | 4" X 4" X 49" (Telescopic) |
| Weight:     | ???                        |

| PART #  | DESCRIPTION                          | QTY | ITEM ITEM NOT DRAWN TO SCALE |
|---------|--------------------------------------|-----|------------------------------|
| SS-B117 | 5/16" X 1" BUTTON HEAD ALLEN BOLT    | 8   |                              |
| SS-B119 | 5/16" 1 1/2" BUTTON HEAD ALLEN BOLT  | 8   |                              |
| SS-B167 | 5/16" 1 1/2" ALLEN COUNTERSUNK BOLT  | 24  |                              |
| SS-B251 | 1/4" X 1/2" CYLINDER HEAD ALLEN BOLT | 16  |                              |
| SS-N002 | 5/16" NUT                            | 24  |                              |
| SS-W008 | 5/16" X 3/4" WASHER                  | 40  |                              |
| SS-W022 | 5/16" LOCK WASHER                    | 24  |                              |
| Z279    | ENDCAP                               | 4   |                              |
| GL001   | GASKET                               | 4   |                              |
| M02     | INTERIOR PLATE                       | 4   |                              |
| L001    | LADDER ADAPTOR 1                     | 4   |                              |
| L002    | LADDER ADAPTOR 2                     | 4   |                              |
| L003    | LADDER ADAPTOR 3                     | 4   |                              |
| A279-48 | LADDER SIDE RAIL 48" (STRAIGHT)      | 4   |                              |
| L201    | LADDER RUNG                          | 8   |                              |
| L323    | CONNECTOR TUBE                       | 2   |                              |

0

B167

B167

Do not completely tighten bolts so adjustments can be made later on.

Depending on your curve of your vehicle you can use hole combinations to create different angles. Have 2 bolts per mount

Position the ladder mounts onto your vehicle's door.