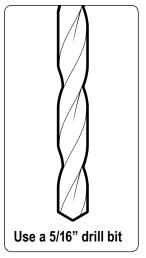

L001    | LADDER ADAPTOR 1                     | 4   |                              |
| L002    | LADDER ADAPTOR 2                     | 4   |                              |
| L003    | LADDER ADAPTOR 3                     | 4   |                              |
| A279-48 | LADDER SIDE RAIL 48" (STRAIGHT)      | 4   |                              |
| L201    | LADDER RUNG                          | 8   |                              |
| L323    | CONNECTOR TUBE                       | 2   |                              |









0

B167

B167

Do not completely tighten bolts so adjustments can be made later on.



Depending on your curve of your vehicle you can use hole combinations to create different angles. Have 2 bolts per mount



Position the ladder mounts onto your vehicle's door.











Discover other commercial van equipment on our website.