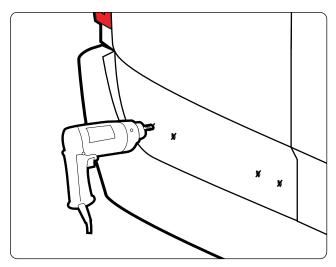

0

B167

B167

Do not completely tighten bolts so adjustments can be made later on.

Depending on your curve of your vehicle you can use hole combinations to create different angles. Have 2 bolts per mount

Position the ladder mounts onto your vehicle's door.