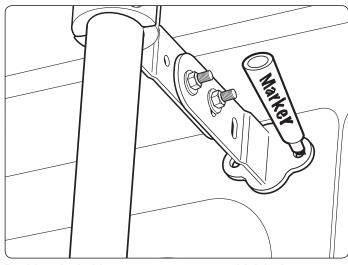

0

B167

B167

Do not completely tighten bolts so adjustments can be made later on.

Depending on your curve of your vehicle you can use hole combinations to create different angles. Have 2 bolts per mount

Position the ladder mounts onto your vehicle's door.