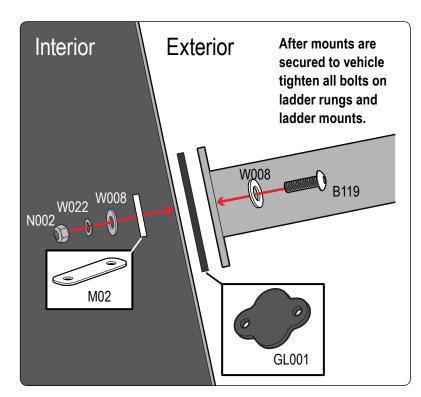

| Part #:     | L007B                      |
|-------------|----------------------------|
| Dimensions: | 4" X 4" X 49" (Telescopic) |
| Weight:     | ???                        |

| PART #  | DESCRIPTION                          | QTY | ITEM ITEM NOT DRAWN TO SCALE |
|---------|--------------------------------------|-----|------------------------------|
| SS-B117 | 5/16" X 1" BUTTON HEAD ALLEN BOLT    | 8   |                              |
| SS-B119 | 5/16" 1 1/2" BUTTON HEAD ALLEN BOLT  | 8   |                              |
| SS-B167 | 5/16" 1 1/2" ALLEN COUNTERSUNK BOLT  | 24  |                              |
| SS-B251 | 1/4" X 1/2" CYLINDER HEAD ALLEN BOLT | 16  |                              |
| SS-N002 | 5/16" NUT                            | 24  |                              |
| SS-W008 | 5/16" X 3/4" WASHER                  | 40  |                              |
| SS-W022 | 5/16" LOCK WASHER                    | 24  |                              |
| Z279    | ENDCAP                               | 4   |                              |
| GL001   | GASKET                               | 4   |                              |
| M02     | INTERIOR PLATE                       | 4   |                              |
| L001    | LADDER ADAPTOR 1                     | 4   |                              |
| L002    | LADDER ADAPTOR 2                     | 4   |                              |
| L003    | LADDER ADAPTOR 3                     | 4   |                              |
| A279-48 | LADDER SIDE RAIL 48" (STRAIGHT)      | 4   |                              |
| L201    | LADDER RUNG                          | 8   |                              |
| L323    | CONNECTOR TUBE                       | 2   |                              |