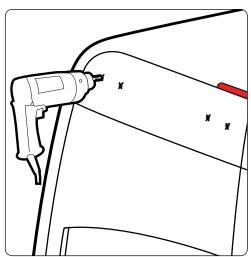

Position the ladder mounts onto your vehicle's door.

Discover other commercial van equipment on our website.