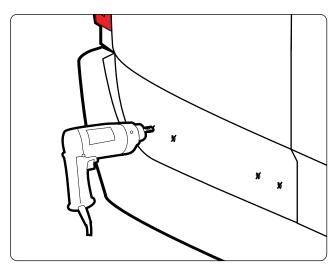

Position the ladder mounts onto your vehicle's door.

Discover other commercial van equipment on our website.