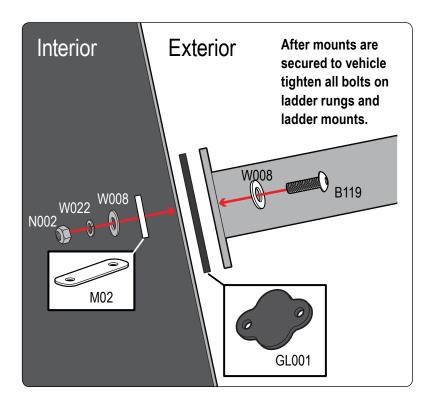

Do not completely tighten bolts so adjustments can be made later on.

Repeat all steps 4 times for the 4 ladder mounts.

Do not completely tighten bolts so adjustments can be made later on.

Depending on your curve of your vehicle you can use hole combinations to create different angles. Have 2 bolts per mount

Position the ladder mounts onto your vehicle's door.

Discover other commercial van equipment on our website.