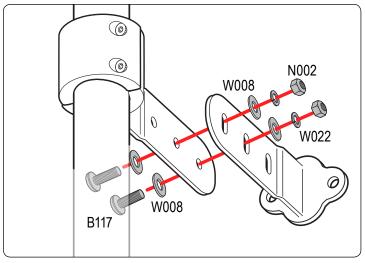

Do not completely tighten bolts so adjustments can be made later on.

Repeat all steps 4 times for the 4 ladder mounts.

Do not completely tighten bolts so adjustments can be made later on.

Depending on your curve of your vehicle you can use hole combinations to create different angles. Have 2 bolts per mount