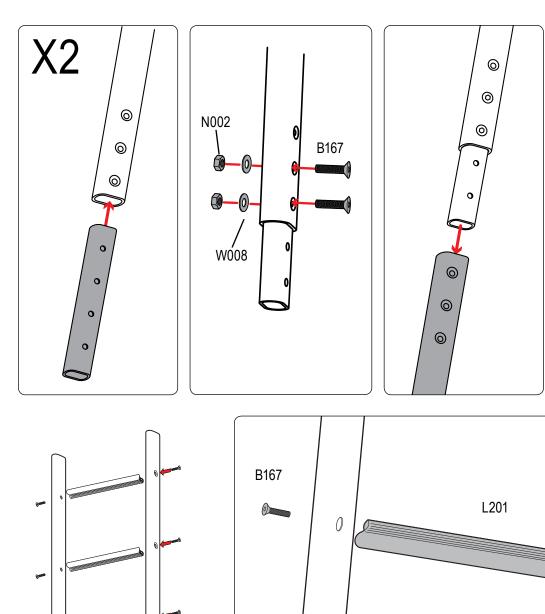

| Part #:     | L006W                      |
|-------------|----------------------------|
| Dimensions: | 4" X 4" X 49" (Telescopic) |
| Weight:     | ???                        |

| PART#   | DESCRIPTION                          | QTY | ITEM ITEM NOT DRAWN TO SCALE |
|---------|--------------------------------------|-----|------------------------------|
| SS-B117 | 5/16" X 1" BUTTON HEAD ALLEN BOLT    | 8   |                              |
| SS-B119 | 5/16" 1 1/2" BUTTON HEAD ALLEN BOLT  | 8   |                              |
| SS-B167 | 5/16" 1 1/2" ALLEN COUNTERSUNK BOLT  | 22  |                              |
| SS-B251 | 1/4" X 1/2" CYLINDER HEAD ALLEN BOLT | 16  |                              |
| SS-N002 | 5/16" NUT                            | 24  |                              |
| SS-W008 | 5/16" X 3/4" WASHER                  | 40  |                              |
| SS-W022 | 5/16" LOCK WASHER                    | 24  |                              |
| Z279    | ENDCAP                               | 4   |                              |
| GL001   | GASKET                               | 4   |                              |
| M02     | INTERIOR PLATE                       | 4   |                              |
| L001    | LADDER ADAPTOR 1                     | 4   |                              |
| L002    | LADDER ADAPTOR 2                     | 4   |                              |
| L003    | LADDER ADAPTOR 3                     | 4   |                              |
| A279-36 | LADDER SIDE RAIL 36" (STRAIGHT)      | 2   |                              |
| A279-48 | LADDER SIDE RAIL 48" (STRAIGHT)      | 2   |                              |
| L201    | LADDER RUNG                          | 7   |                              |
| L323    | CONNECTOR TUBE                       | 2   |                              |