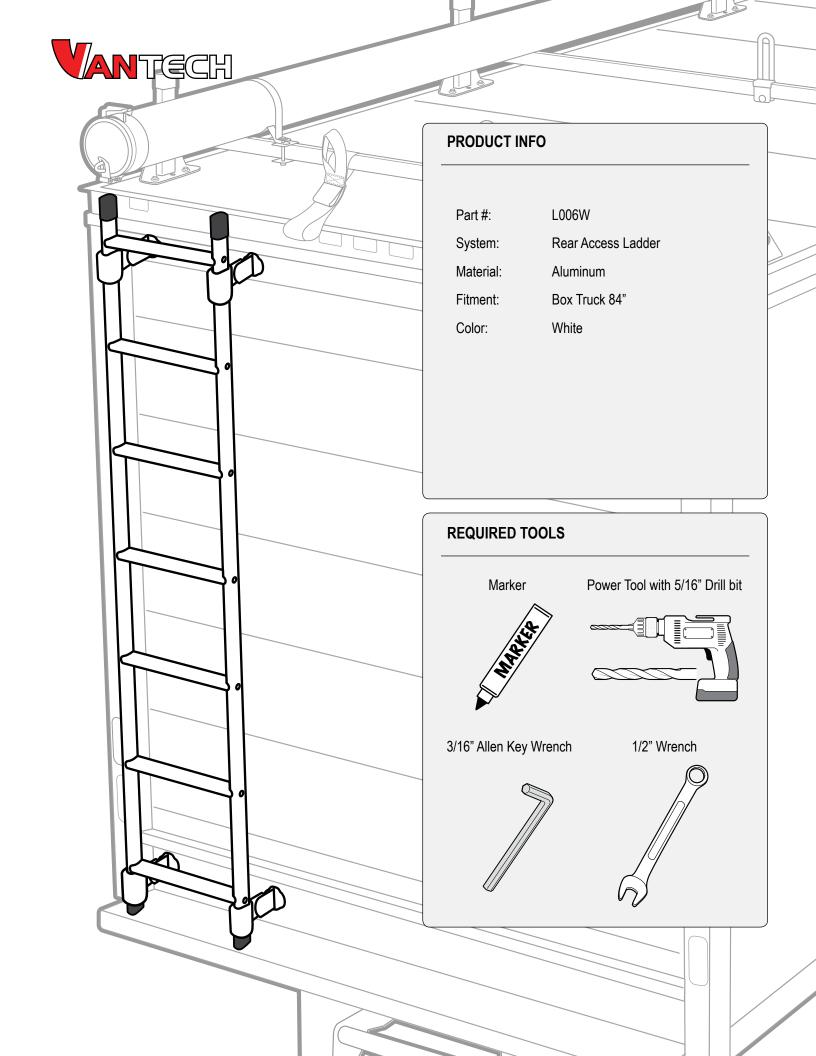

| Part #:     | L006W                      |
|-------------|----------------------------|
| Dimensions: | 4" X 4" X 49" (Telescopic) |
| Weight:     | ???                        |

| PART#   | DESCRIPTION                          | QTY | ITEM ITEM NOT DRAWN TO SCALE |
|---------|--------------------------------------|-----|------------------------------|
| SS-B117 | 5/16" X 1" BUTTON HEAD ALLEN BOLT    | 8   |                              |
| SS-B119 | 5/16" 1 1/2" BUTTON HEAD ALLEN BOLT  | 8   |                              |
| SS-B167 | 5/16" 1 1/2" ALLEN COUNTERSUNK BOLT  | 22  |                              |
| SS-B251 | 1/4" X 1/2" CYLINDER HEAD ALLEN BOLT | 16  |                              |
| SS-N002 | 5/16" NUT                            | 24  |                              |
| SS-W008 | 5/16" X 3/4" WASHER                  | 40  |                              |
| SS-W022 | 5/16" LOCK WASHER                    | 24  |                              |
| Z279    | ENDCAP                               | 4   |                              |
| GL001   | GASKET                               | 4   |                              |
| M02     | INTERIOR PLATE                       | 4   |                              |
| L001    | LADDER ADAPTOR 1                     | 4   |                              |
| L002    | LADDER ADAPTOR 2                     | 4   |                              |
| L003    | LADDER ADAPTOR 3                     | 4   |                              |
| A279-36 | LADDER SIDE RAIL 36" (STRAIGHT)      | 2   |                              |
| A279-48 | LADDER SIDE RAIL 48" (STRAIGHT)      | 2   |                              |
| L201    | LADDER RUNG                          | 7   |                              |
| L323    | CONNECTOR TUBE                       | 2   |                              |