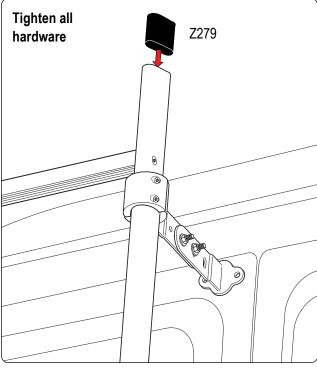

Do not completely tighten bolts so adjustments can be made later on.

Repeat all steps 4 times for the 4 ladder mounts.

Do not completely tighten bolts so adjustments can be made later on.

Depending on your curve of your vehicle you can use hole combinations to create different angles. Have 2 bolts per mount