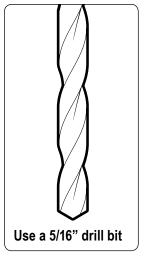

OR 3                     | 4   |                              |
| A279-36 | LADDER SIDE RAIL 36" (STRAIGHT)      | 2   |                              |
| A279-48 | LADDER SIDE RAIL 48" (STRAIGHT)      | 2   |                              |
| L201    | LADDER RUNG                          | 7   |                              |
| L323    | CONNECTOR TUBE                       | 2   |                              |









Do not completely tighten bolts so adjustments can be made later on.



Repeat all steps 4 times for the 4 ladder mounts.



Do not completely tighten bolts so adjustments can be made later on.



Depending on your curve of your vehicle you can use hole combinations to create different angles. Have 2 bolts per mount



Position the ladder mounts onto your vehicle's door.











Discover other commercial van equipment on our website.