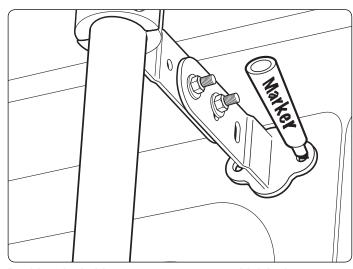

Do not completely tighten bolts so adjustments can be made later on.

Repeat all steps 4 times for the 4 ladder mounts.

Do not completely tighten bolts so adjustments can be made later on.

Depending on your curve of your vehicle you can use hole combinations to create different angles. Have 2 bolts per mount

Position the ladder mounts onto your vehicle's door.

Discover other commercial van equipment on our website.