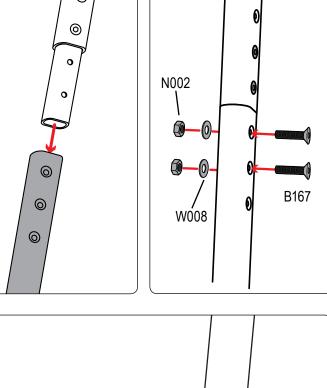

| Part #:     | L006W                      |
|-------------|----------------------------|
| Dimensions: | 4" X 4" X 49" (Telescopic) |
| Weight:     | ???                        |

| PART#   | DESCRIPTION                          | QTY | ITEM ITEM NOT DRAWN TO SCALE |
|---------|--------------------------------------|-----|------------------------------|
| SS-B117 | 5/16" X 1" BUTTON HEAD ALLEN BOLT    | 8   |                              |
| SS-B119 | 5/16" 1 1/2" BUTTON HEAD ALLEN BOLT  | 8   |                              |
| SS-B167 | 5/16" 1 1/2" ALLEN COUNTERSUNK BOLT  | 22  |                              |
| SS-B251 | 1/4" X 1/2" CYLINDER HEAD ALLEN BOLT | 16  |                              |
| SS-N002 | 5/16" NUT                            | 24  |                              |
| SS-W008 | 5/16" X 3/4" WASHER                  | 40  |                              |
| SS-W022 | 5/16" LOCK WASHER                    | 24  |                              |
| Z279    | ENDCAP                               | 4   |                              |
| GL001   | GASKET                               | 4   |                              |
| M02     | INTERIOR PLATE                       | 4   |                              |
| L001    | LADDER ADAPTOR 1                     | 4   |                              |
| L002    | LADDER ADAPTOR 2                     | 4   |                              |
| L003    | LADDER ADAPTOR 3                     | 4   |                              |
| A279-36 | LADDER SIDE RAIL 36" (STRAIGHT)      | 2   |                              |
| A279-48 | LADDER SIDE RAIL 48" (STRAIGHT)      | 2   |                              |
| L201    | LADDER RUNG                          | 7   |                              |
| L323    | CONNECTOR TUBE                       | 2   |                              |