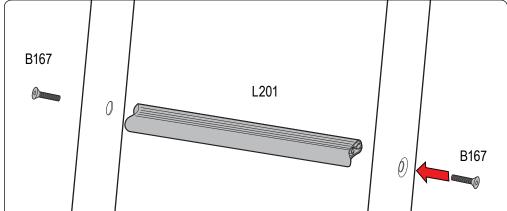

## Warehouse Use Only

| Part #   | QUANTITY |
|----------|----------|
| D256     | 1        |
| D260     | 1        |
| L100W    | 1 Box    |
| A279-36W | 2        |
| A279-48W | 2        |
| L201W    | 7        |
| L323     | 2        |

| Part #:     | L006W                      |
|-------------|----------------------------|
| Dimensions: | 4" X 4" X 49" (Telescopic) |
| Weight:     | ???                        |

| PART#   | DESCRIPTION                          | QTY | ITEM ITEM NOT DRAWN TO SCALE |
|---------|--------------------------------------|-----|------------------------------|
| SS-B117 | 5/16" X 1" BUTTON HEAD ALLEN BOLT    | 8   |                              |
| SS-B119 | 5/16" 1 1/2" BUTTON HEAD ALLEN BOLT  | 8   |                              |
| SS-B167 | 5/16" 1 1/2" ALLEN COUNTERSUNK BOLT  | 22  |                              |
| SS-B251 | 1/4" X 1/2" CYLINDER HEAD ALLEN BOLT | 16  |                              |
| SS-N002 | 5/16" NUT                            | 24  |                              |
| SS-W008 | 5/16" X 3/4" WASHER                  | 40  |                              |
| SS-W022 | 5/16" LOCK WASHER                    | 24  |                              |
| Z279    | ENDCAP                               | 4   |                              |
| GL001   | GASKET                               | 4   |                              |
| M02     | INTERIOR PLATE                       | 4   |                              |
| L001    | LADDER ADAPTOR 1                     | 4   |                              |
| L002    | LADDER ADAPTOR 2                     | 4   |                              |
| L003    | LADDER ADAPTOR 3                     | 4   |                              |
| A279-36 | LADDER SIDE RAIL 36" (STRAIGHT)      | 2   |                              |
| A279-48 | LADDER SIDE RAIL 48" (STRAIGHT)      | 2   |                              |
| L201    | LADDER RUNG                          | 7   |                              |
| L323    | CONNECTOR TUBE                       | 2   |                              |