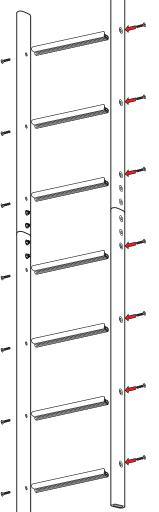

| Part #:     | L006W                      |
|-------------|----------------------------|
| Dimensions: | 4" X 4" X 49" (Telescopic) |
| Weight:     | ???                        |

| PART#   | DESCRIPTION                          | QTY | ITEM ITEM NOT DRAWN TO SCALE |
|---------|--------------------------------------|-----|------------------------------|
| SS-B117 | 5/16" X 1" BUTTON HEAD ALLEN BOLT    | 8   |                              |
| SS-B119 | 5/16" 1 1/2" BUTTON HEAD ALLEN BOLT  | 8   |                              |
| SS-B167 | 5/16" 1 1/2" ALLEN COUNTERSUNK BOLT  | 22  |                              |
| SS-B251 | 1/4" X 1/2" CYLINDER HEAD ALLEN BOLT | 16  |                              |
| SS-N002 | 5/16" NUT                            | 24  |                              |
| SS-W008 | 5/16" X 3/4" WASHER                  | 40  |                              |
| SS-W022 | 5/16" LOCK WASHER                    | 24  |                              |
| Z279    | ENDCAP                               | 4   |                              |
| GL001   | GASKET                               | 4   |                              |
| M02     | INTERIOR PLATE                       | 4   |                              |
| L001    | LADDER ADAPTOR 1                     | 4   |                              |
| L002    | LADDER ADAPTOR 2                     | 4   |                              |
| L003    | LADDER ADAPTOR 3                     | 4   |                              |
| A279-36 | LADDER SIDE RAIL 36" (STRAIGHT)      | 2   |                              |
| A279-48 | LADDER SIDE RAIL 48" (STRAIGHT)      | 2   |                              |
| L201    | LADDER RUNG                          | 7   |                              |
| L323    | CONNECTOR TUBE                       | 2   |                              |