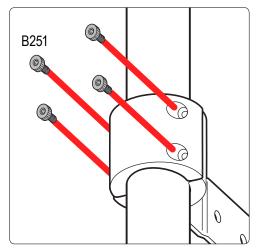

Do not completely tighten bolts so adjustments can be made later on.

Repeat all steps 4 times for the 4 ladder mounts.

Do not completely tighten bolts so adjustments can be made later on.

Depending on your curve of your vehicle you can use hole combinations to create different angles. Have 2 bolts per mount