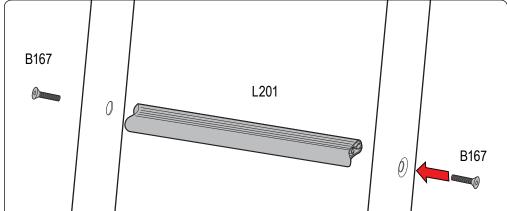

| Part #:     | L006S                      |
|-------------|----------------------------|
| Dimensions: | 4" X 4" X 49" (Telescopic) |
| Weight:     | 777                        |

| PART#   | DESCRIPTION                          | QTY | ITEM ITEM NOT DRAWN TO SCALE |
|---------|--------------------------------------|-----|------------------------------|
| SS-B117 | 5/16" X 1" BUTTON HEAD ALLEN BOLT    | 8   |                              |
| SS-B119 | 5/16" 1 1/2" BUTTON HEAD ALLEN BOLT  | 8   |                              |
| SS-B167 | 5/16" 1 1/2" ALLEN COUNTERSUNK BOLT  | 22  |                              |
| SS-B251 | 1/4" X 1/2" CYLINDER HEAD ALLEN BOLT | 16  |                              |
| SS-N002 | 5/16" NUT                            | 24  |                              |
| SS-W008 | 5/16" X 3/4" WASHER                  | 40  |                              |
| SS-W022 | 5/16" LOCK WASHER                    | 24  |                              |
| Z279    | ENDCAP                               | 4   |                              |
| GL001   | GASKET                               | 4   |                              |
| M02     | INTERIOR PLATE                       | 4   |                              |
| L001    | LADDER ADAPTOR 1                     | 4   |                              |
| L002    | LADDER ADAPTOR 2                     | 4   |                              |
| L003    | LADDER ADAPTOR 3                     | 4   |                              |
| A279-36 | LADDER SIDE RAIL 36" (STRAIGHT)      | 2   |                              |
| A279-48 | LADDER SIDE RAIL 48" (STRAIGHT)      | 2   |                              |
| L201    | LADDER RUNG                          | 7   |                              |
| L323    | CONNECTOR TUBE                       | 2   |                              |