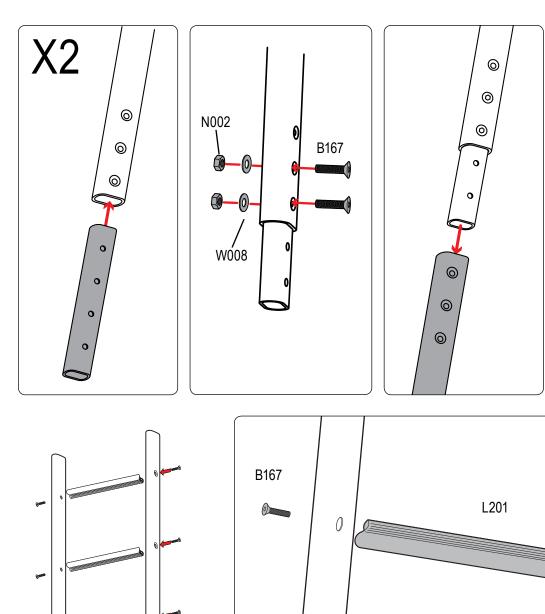

Do not completely tighten bolts so adjustments can be made later on.

Repeat all steps 4 times for the 4 ladder mounts.

Do not completely tighten bolts so adjustments can be made later on.

Depending on your curve of your vehicle you can use hole combinations to create different angles. Have 2 bolts per mount