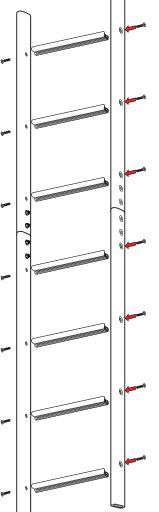

Do not completely tighten bolts so adjustments can be made later on.

Repeat all steps 4 times for the 4 ladder mounts.

Do not completely tighten bolts so adjustments can be made later on.

Depending on your curve of your vehicle you can use hole combinations to create different angles. Have 2 bolts per mount