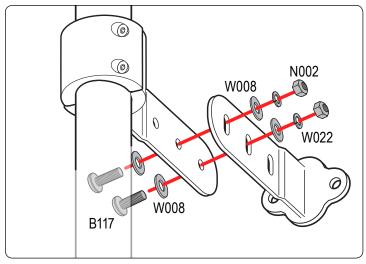

Do not completely tighten bolts so adjustments can be made later on.

Repeat all steps 4 times for the 4 ladder mounts.

Do not completely tighten bolts so adjustments can be made later on.

Depending on your curve of your vehicle you can use hole combinations to create different angles. Have 2 bolts per mount