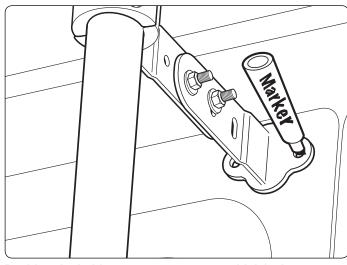

Do not completely tighten bolts so adjustments can be made later on.

Repeat all steps 4 times for the 4 ladder mounts.

Do not completely tighten bolts so adjustments can be made later on.

Depending on your curve of your vehicle you can use hole combinations to create different angles. Have 2 bolts per mount

Position the ladder mounts onto your vehicle's door.

Discover other commercial van equipment on our website.