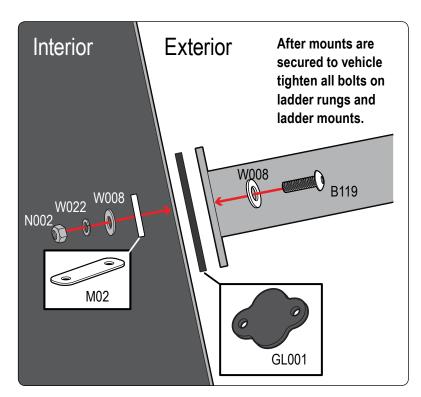

Do not completely tighten bolts so adjustments can be made later on.

Repeat all steps 4 times for the 4 ladder mounts.

Do not completely tighten bolts so adjustments can be made later on.

Depending on your curve of your vehicle you can use hole combinations to create different angles. Have 2 bolts per mount

Position the ladder mounts onto your vehicle's door.

Discover other commercial van equipment on our website.