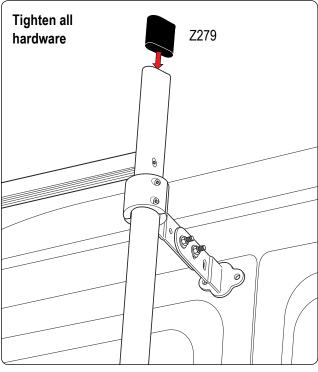

Do not completely tighten bolts so adjustments can be made later on.

Repeat all steps 4 times for the 4 ladder mounts.

Do not completely tighten bolts so adjustments can be made later on.

Depending on your curve of your vehicle you can use hole combinations to create different angles. Have 2 bolts per mount