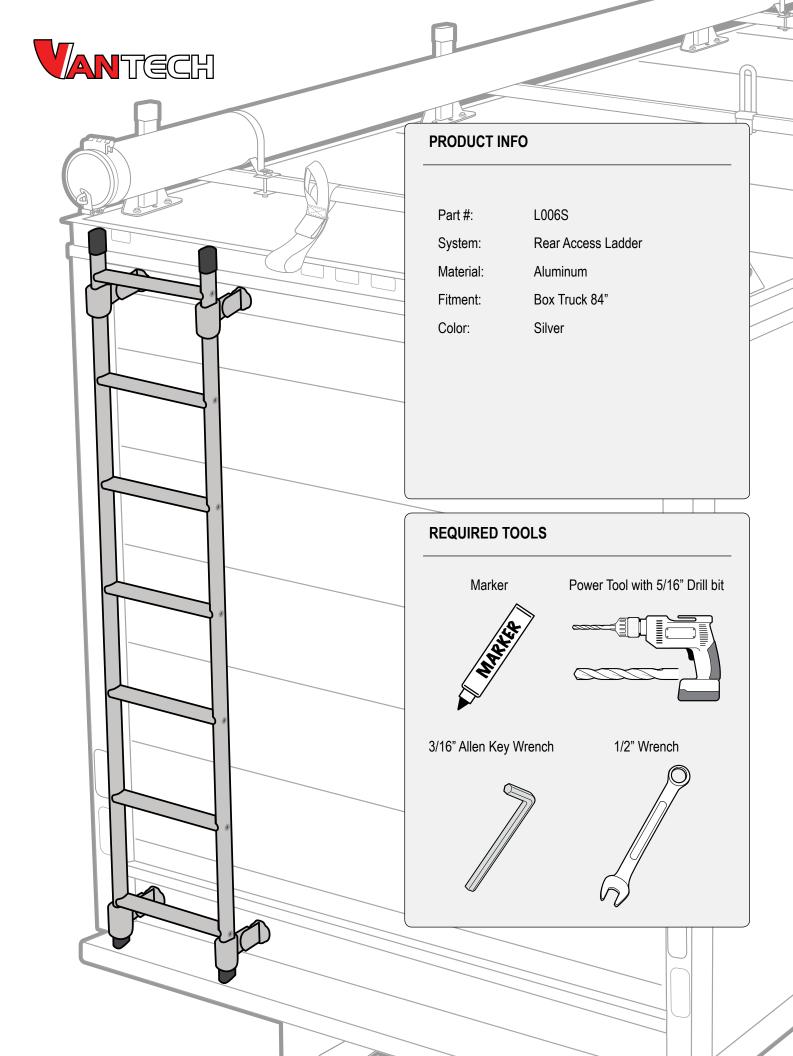

| Part #:     | L006S                      |
|-------------|----------------------------|
| Dimensions: | 4" X 4" X 49" (Telescopic) |
| Weight:     | 777                        |

| PART#   | DESCRIPTION                          | QTY | ITEM ITEM NOT DRAWN TO SCALE |
|---------|--------------------------------------|-----|------------------------------|
| SS-B117 | 5/16" X 1" BUTTON HEAD ALLEN BOLT    | 8   |                              |
| SS-B119 | 5/16" 1 1/2" BUTTON HEAD ALLEN BOLT  | 8   |                              |
| SS-B167 | 5/16" 1 1/2" ALLEN COUNTERSUNK BOLT  | 22  |                              |
| SS-B251 | 1/4" X 1/2" CYLINDER HEAD ALLEN BOLT | 16  |                              |
| SS-N002 | 5/16" NUT                            | 24  |                              |
| SS-W008 | 5/16" X 3/4" WASHER                  | 40  |                              |
| SS-W022 | 5/16" LOCK WASHER                    | 24  |                              |
| Z279    | ENDCAP                               | 4   |                              |
| GL001   | GASKET                               | 4   |                              |
| M02     | INTERIOR PLATE                       | 4   |                              |
| L001    | LADDER ADAPTOR 1                     | 4   |                              |
| L002    | LADDER ADAPTOR 2                     | 4   |                              |
| L003    | LADDER ADAPTOR 3                     | 4   |                              |
| A279-36 | LADDER SIDE RAIL 36" (STRAIGHT)      | 2   |                              |
| A279-48 | LADDER SIDE RAIL 48" (STRAIGHT)      | 2   |                              |
| L201    | LADDER RUNG                          | 7   |                              |
| L323    | CONNECTOR TUBE                       | 2   |                              |