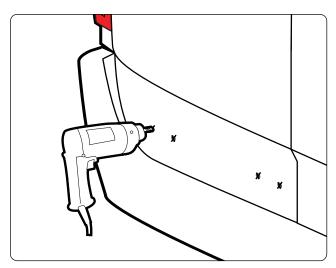

Do not completely tighten bolts so adjustments can be made later on.

Repeat all steps 4 times for the 4 ladder mounts.

Do not completely tighten bolts so adjustments can be made later on.

Depending on your curve of your vehicle you can use hole combinations to create different angles. Have 2 bolts per mount

Position the ladder mounts onto your vehicle's door.

Discover other commercial van equipment on our website.