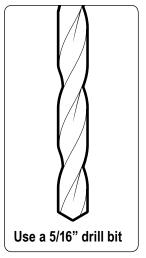

Do not completely tighten bolts so adjustments can be made later on.

Repeat all steps 4 times for the 4 ladder mounts.

Do not completely tighten bolts so adjustments can be made later on.

Depending on your curve of your vehicle you can use hole combinations to create different angles. Have 2 bolts per mount

Position the ladder mounts onto your vehicle's door.

Discover other commercial van equipment on our website.