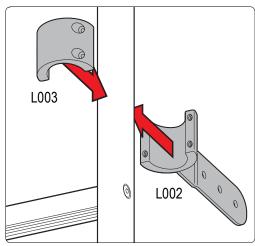

Position the ladder mounts onto your vehicle's door.

Discover other commercial van equipment on our website.