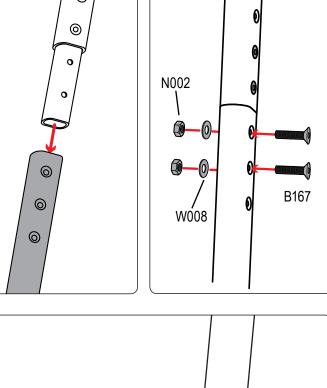

Do not completely tighten bolts so adjustments can be made later on.

Repeat all steps 4 times for the 4 ladder mounts.

Do not completely tighten bolts so adjustments can be made later on.

Depending on your curve of your vehicle you can use hole combinations to create different angles. Have 2 bolts per mount