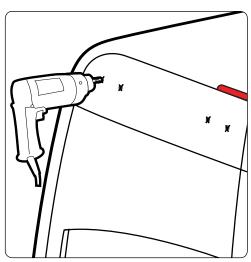

Do not completely tighten bolts so adjustments can be made later on.

Repeat all steps 4 times for the 4 ladder mounts.

Do not completely tighten bolts so adjustments can be made later on.

Depending on your curve of your vehicle you can use hole combinations to create different angles. Have 2 bolts per mount

Position the ladder mounts onto your vehicle's door.

Discover other commercial van equipment on our website.