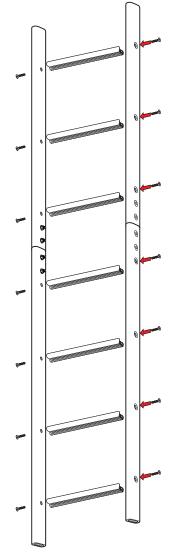

| Part #:     | L006B                      |
|-------------|----------------------------|
| Dimensions: | 4" X 4" X 49" (Telescopic) |
| Weight:     | ???                        |

| PART #  | DESCRIPTION                          | QTY | ITEM<br>ITEM NOT DRAWN TO SCALE         |
|---------|--------------------------------------|-----|-----------------------------------------|
| SS-B117 | 5/16" X 1" BUTTON HEAD ALLEN BOLT    | 8   |                                         |
| SS-B119 | 5/16" 1 1/2" BUTTON HEAD ALLEN BOLT  | 8   |                                         |
| SS-B167 | 5/16" 1 1/2" ALLEN COUNTERSUNK BOLT  | 22  |                                         |
| SS-B251 | 1/4" X 1/2" CYLINDER HEAD ALLEN BOLT | 16  |                                         |
| SS-N002 | 5/16" NUT                            | 24  |                                         |
| SS-W008 | 5/16" X 3/4" WASHER                  | 40  |                                         |
| SS-W022 | 5/16" LOCK WASHER                    | 24  |                                         |
| Z279    | ENDCAP                               | 4   |                                         |
| GL001   | GASKET                               | 4   |                                         |
| M02     | INTERIOR PLATE                       | 4   |                                         |
| L001    | LADDER ADAPTOR 1                     | 4   |                                         |
| L002    | LADDER ADAPTOR 2                     | 4   |                                         |
| L003    | LADDER ADAPTOR 3                     | 4   |                                         |
| A279-36 | LADDER SIDE RAIL 36" (STRAIGHT)      | 2   | ( * * * * * )                           |
| A279-48 | LADDER SIDE RAIL 48" (STRAIGHT)      | 2   | ( • • • • • • • • • • • • • • • • • • • |
| L201    | LADDER RUNG                          | 7   |                                         |
| L323    | CONNECTOR TUBE                       | 2   |                                         |