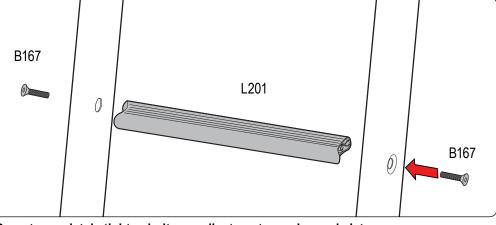

| Part #:     | L006B                      |
|-------------|----------------------------|
| Dimensions: | 4" X 4" X 49" (Telescopic) |
| Weight:     | ???                        |

| PART #  | DESCRIPTION                          | QTY | ITEM<br>ITEM NOT DRAWN TO SCALE         |
|---------|--------------------------------------|-----|-----------------------------------------|
| SS-B117 | 5/16" X 1" BUTTON HEAD ALLEN BOLT    | 8   |                                         |
| SS-B119 | 5/16" 1 1/2" BUTTON HEAD ALLEN BOLT  | 8   |                                         |
| SS-B167 | 5/16" 1 1/2" ALLEN COUNTERSUNK BOLT  | 22  |                                         |
| SS-B251 | 1/4" X 1/2" CYLINDER HEAD ALLEN BOLT | 16  |                                         |
| SS-N002 | 5/16" NUT                            | 24  |                                         |
| SS-W008 | 5/16" X 3/4" WASHER                  | 40  |                                         |
| SS-W022 | 5/16" LOCK WASHER                    | 24  |                                         |
| Z279    | ENDCAP                               | 4   |                                         |
| GL001   | GASKET                               | 4   |                                         |
| M02     | INTERIOR PLATE                       | 4   |                                         |
| L001    | LADDER ADAPTOR 1                     | 4   |                                         |
| L002    | LADDER ADAPTOR 2                     | 4   |                                         |
| L003    | LADDER ADAPTOR 3                     | 4   |                                         |
| A279-36 | LADDER SIDE RAIL 36" (STRAIGHT)      | 2   | ( * * * * * )                           |
| A279-48 | LADDER SIDE RAIL 48" (STRAIGHT)      | 2   | ( • • • • • • • • • • • • • • • • • • • |
| L201    | LADDER RUNG                          | 7   |                                         |
| L323    | CONNECTOR TUBE                       | 2   |                                         |