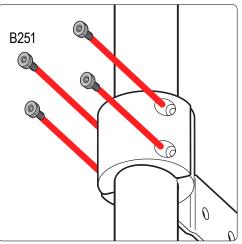

| Part #:     | L006B                      |
|-------------|----------------------------|
| Dimensions: | 4" X 4" X 49" (Telescopic) |
| Weight:     | ???                        |

| PART #  | DESCRIPTION                          | QTY | ITEM<br>ITEM NOT DRAWN TO SCALE         |
|---------|--------------------------------------|-----|-----------------------------------------|
| SS-B117 | 5/16" X 1" BUTTON HEAD ALLEN BOLT    | 8   |                                         |
| SS-B119 | 5/16" 1 1/2" BUTTON HEAD ALLEN BOLT  | 8   |                                         |
| SS-B167 | 5/16" 1 1/2" ALLEN COUNTERSUNK BOLT  | 22  |                                         |
| SS-B251 | 1/4" X 1/2" CYLINDER HEAD ALLEN BOLT | 16  |                                         |
| SS-N002 | 5/16" NUT                            | 24  |                                         |
| SS-W008 | 5/16" X 3/4" WASHER                  | 40  |                                         |
| SS-W022 | 5/16" LOCK WASHER                    | 24  |                                         |
| Z279    | ENDCAP                               | 4   |                                         |
| GL001   | GASKET                               | 4   |                                         |
| M02     | INTERIOR PLATE                       | 4   |                                         |
| L001    | LADDER ADAPTOR 1                     | 4   |                                         |
| L002    | LADDER ADAPTOR 2                     | 4   |                                         |
| L003    | LADDER ADAPTOR 3                     | 4   |                                         |
| A279-36 | LADDER SIDE RAIL 36" (STRAIGHT)      | 2   | ( * * * * * )                           |
| A279-48 | LADDER SIDE RAIL 48" (STRAIGHT)      | 2   | ( • • • • • • • • • • • • • • • • • • • |
| L201    | LADDER RUNG                          | 7   |                                         |
| L323    | CONNECTOR TUBE                       | 2   |                                         |