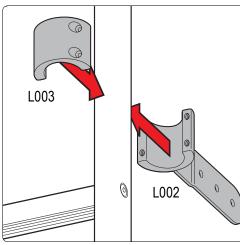

Position the ladder mounts onto your vehicle's door.

Discover other commercial van equipment on our website.