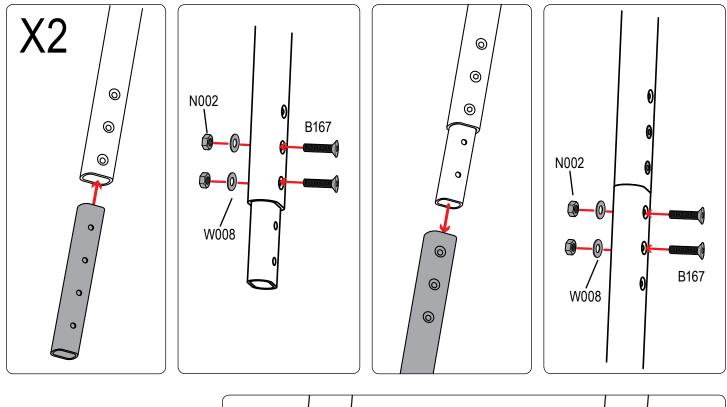

Do not completely tighten bolts so adjustments can be made later on.

Repeat all steps 4 times for the 4 ladder mounts.

Do not completely tighten bolts so adjustments can be made later on.

Depending on your curve of your vehicle you can use hole combinations to create different angles. Have 2 bolts per mount