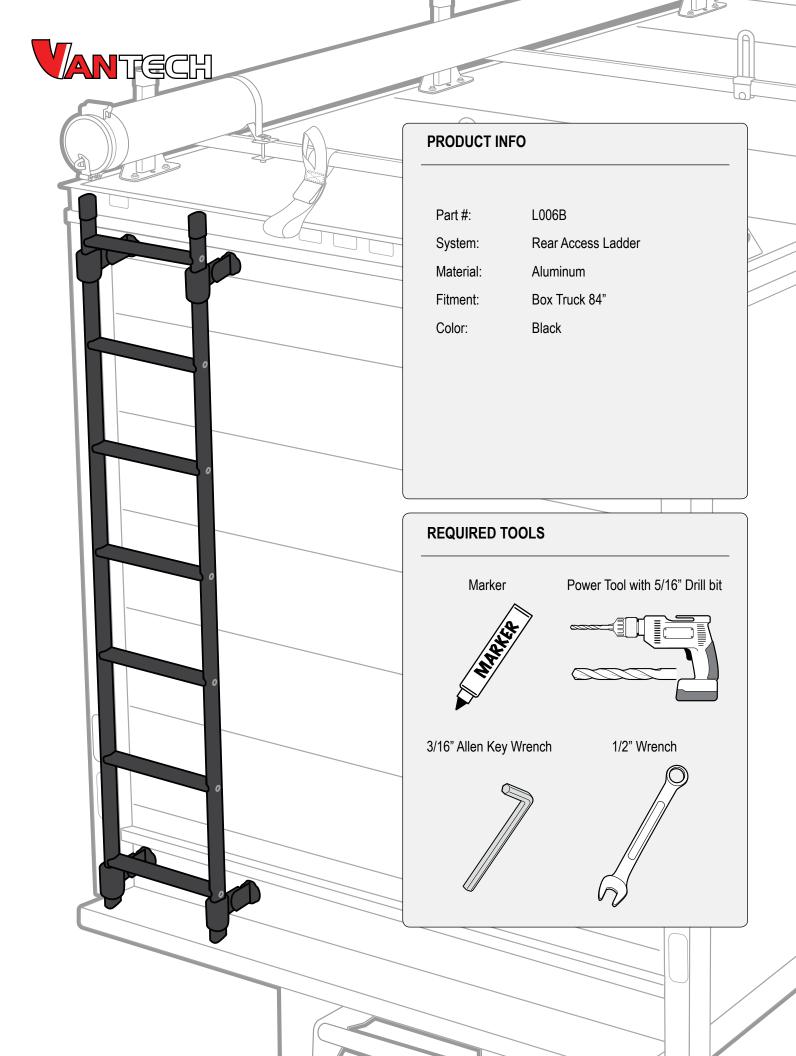

| Part #:     | L006B                      |
|-------------|----------------------------|
| Dimensions: | 4" X 4" X 49" (Telescopic) |
| Weight:     | ???                        |

| PART #  | DESCRIPTION                          | QTY | ITEM<br>ITEM NOT DRAWN TO SCALE         |
|---------|--------------------------------------|-----|-----------------------------------------|
| SS-B117 | 5/16" X 1" BUTTON HEAD ALLEN BOLT    | 8   |                                         |
| SS-B119 | 5/16" 1 1/2" BUTTON HEAD ALLEN BOLT  | 8   |                                         |
| SS-B167 | 5/16" 1 1/2" ALLEN COUNTERSUNK BOLT  | 22  |                                         |
| SS-B251 | 1/4" X 1/2" CYLINDER HEAD ALLEN BOLT | 16  |                                         |
| SS-N002 | 5/16" NUT                            | 24  |                                         |
| SS-W008 | 5/16" X 3/4" WASHER                  | 40  |                                         |
| SS-W022 | 5/16" LOCK WASHER                    | 24  |                                         |
| Z279    | ENDCAP                               | 4   |                                         |
| GL001   | GASKET                               | 4   |                                         |
| M02     | INTERIOR PLATE                       | 4   |                                         |
| L001    | LADDER ADAPTOR 1                     | 4   |                                         |
| L002    | LADDER ADAPTOR 2                     | 4   |                                         |
| L003    | LADDER ADAPTOR 3                     | 4   |                                         |
| A279-36 | LADDER SIDE RAIL 36" (STRAIGHT)      | 2   | ( * * * * * )                           |
| A279-48 | LADDER SIDE RAIL 48" (STRAIGHT)      | 2   | ( • • • • • • • • • • • • • • • • • • • |
| L201    | LADDER RUNG                          | 7   |                                         |
| L323    | CONNECTOR TUBE                       | 2   |                                         |