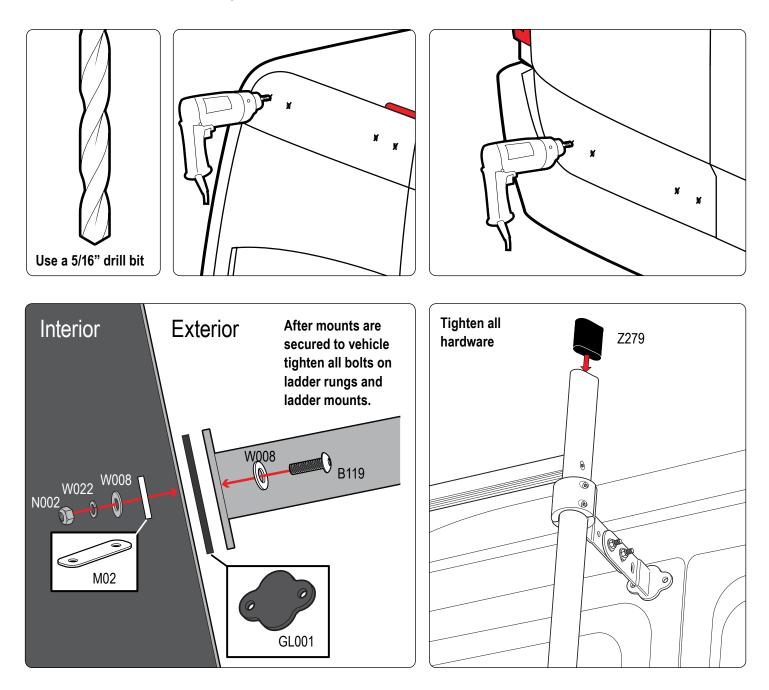

Do not completely tighten bolts so adjustments can be made later on.

Repeat all steps 4 times for the 4 ladder mounts.

Do not completely tighten bolts so adjustments can be made later on.

Depending on your curve of your vehicle you can use hole combinations to create different angles. Have 2 bolts per mount

Position the ladder mounts onto your vehicle's door.

Discover other commercial van equipment on our website.