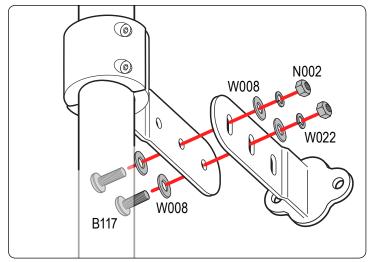

| Part #:     | L006B                      |
|-------------|----------------------------|
| Dimensions: | 4" X 4" X 49" (Telescopic) |
| Weight:     | ???                        |

| PART #  | DESCRIPTION                          | QTY | ITEM<br>ITEM NOT DRAWN TO SCALE         |
|---------|--------------------------------------|-----|-----------------------------------------|
| SS-B117 | 5/16" X 1" BUTTON HEAD ALLEN BOLT    | 8   |                                         |
| SS-B119 | 5/16" 1 1/2" BUTTON HEAD ALLEN BOLT  | 8   |                                         |
| SS-B167 | 5/16" 1 1/2" ALLEN COUNTERSUNK BOLT  | 22  |                                         |
| SS-B251 | 1/4" X 1/2" CYLINDER HEAD ALLEN BOLT | 16  |                                         |
| SS-N002 | 5/16" NUT                            | 24  |                                         |
| SS-W008 | 5/16" X 3/4" WASHER                  | 40  |                                         |
| SS-W022 | 5/16" LOCK WASHER                    | 24  |                                         |
| Z279    | ENDCAP                               | 4   |                                         |
| GL001   | GASKET                               | 4   |                                         |
| M02     | INTERIOR PLATE                       | 4   |                                         |
| L001    | LADDER ADAPTOR 1                     | 4   |                                         |
| L002    | LADDER ADAPTOR 2                     | 4   |                                         |
| L003    | LADDER ADAPTOR 3                     | 4   |                                         |
| A279-36 | LADDER SIDE RAIL 36" (STRAIGHT)      | 2   | ( * * * * * )                           |
| A279-48 | LADDER SIDE RAIL 48" (STRAIGHT)      | 2   | ( • • • • • • • • • • • • • • • • • • • |
| L201    | LADDER RUNG                          | 7   |                                         |
| L323    | CONNECTOR TUBE                       | 2   |                                         |

Do not completely tighten bolts so adjustments can be made later on.

Repeat all steps 4 times for the 4 ladder mounts.

Do not completely tighten bolts so adjustments can be made later on.

Depending on your curve of your vehicle you can use hole combinations to create different angles. Have 2 bolts per mount