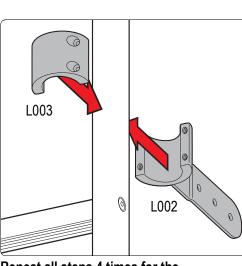

Repeat all steps 4 times for the 4 ladder mounts.

Do not completely tighten bolts so adjustments can be made later on.

Depending on your curve of your vehicle you can use hole combinations to create different angles. Have 2 bolts per mount

Position the ladder mounts onto your vehicle's door.

Discover other commercial van equipment on our website.