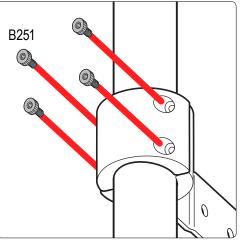

Repeat all steps 4 times for the 4 ladder mounts.

Do not completely tighten bolts so adjustments can be made later on.

Depending on your curve of your vehicle you can use hole combinations to create different angles. Have 2 bolts per mount