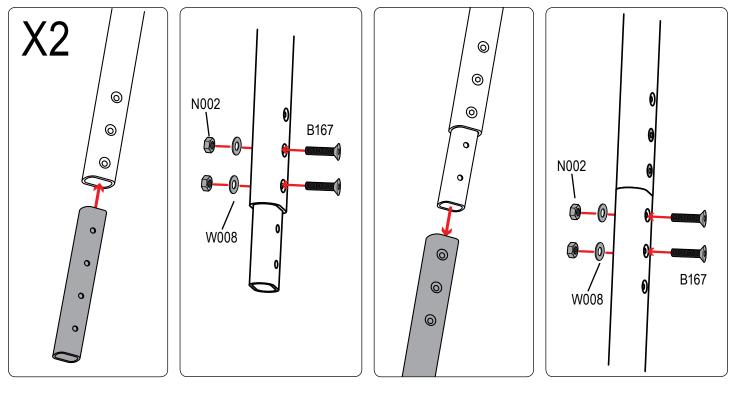

| PART #  | DESCRIPTION                          | QTY | <b>ITEM</b><br>ITEM NOT DRAWN TO SCALE |
|---------|--------------------------------------|-----|----------------------------------------|
| SS-B117 | 5/16" X 1" BUTTON HEAD ALLEN BOLT    | 8   |                                        |
| SS-B119 | 5/16" 1 1/2" BUTTON HEAD ALLEN BOLT  | 8   |                                        |
| SS-B167 | 5/16" 1 1/2" ALLEN COUNTERSUNK BOLT  | 20  |                                        |
| SS-B251 | 1/4" X 1/2" CYLINDER HEAD ALLEN BOLT | 16  |                                        |
| SS-N002 | 5/16" NUT                            | 24  |                                        |
| SS-W008 | 5/16" X 3/4" WASHER                  | 40  | $\bigcirc$                             |
| SS-W022 | 5/16" LOCK WASHER                    | 24  |                                        |
| Z279    | ENDCAP                               | 4   |                                        |
| GL001   | GASKET                               | 4   |                                        |
| M02     | INTERIOR PLATE                       | 4   |                                        |
| L001    | LADDER ADAPTOR 1                     | 4   |                                        |
| L002    | LADDER ADAPTOR 2                     | 4   |                                        |
| L003    | LADDER ADAPTOR 3                     | 4   |                                        |
| A279-36 | LADDER SIDE RAIL 36" (STRAIGHT)      | 4   |                                        |
| L201    | LADDER RUNG                          | 6   |                                        |
| L323    | CONNECTOR TUBE                       | 2   |                                        |