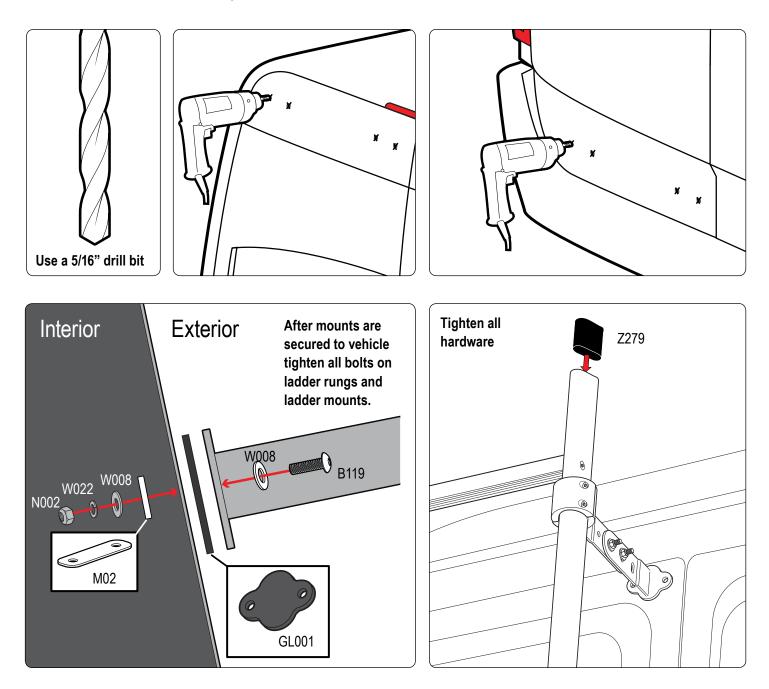

**PRODUCT INFO** Part #: L005W System: Rear Access Ladder Material: Aluminum Fitment: Box Truck 72" Color: White **REQUIRED TOOLS** Marker Power Tool with 5/16" Drill bit 3/16" Allen Key Wrench 1/2" Wrench

Position the ladder mounts onto your vehicle's door.

Discover other commercial van equipment on our website.