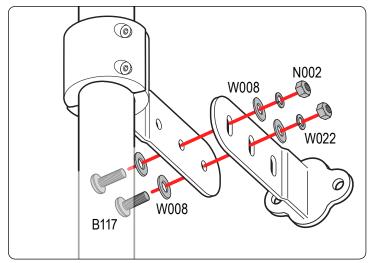

Repeat all steps 4 times for the 4 ladder mounts.

Do not completely tighten bolts so adjustments can be made later on.

Depending on your curve of your vehicle you can use hole combinations to create different angles. Have 2 bolts per mount