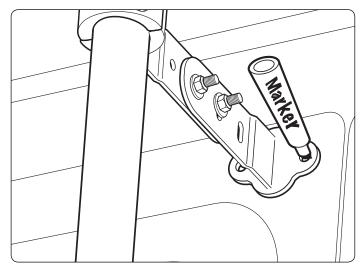

Position the ladder mounts onto your vehicle's door.

Discover other commercial van equipment on our website.