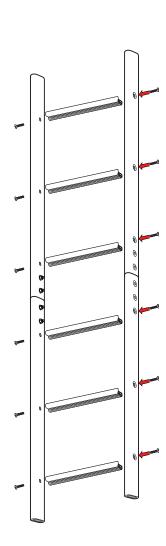

| PART #  | DESCRIPTION                          | QTY | <b>ITEM</b><br>ITEM NOT DRAWN TO SCALE |
|---------|--------------------------------------|-----|----------------------------------------|
| SS-B117 | 5/16" X 1" BUTTON HEAD ALLEN BOLT    | 8   |                                        |
| SS-B119 | 5/16" 1 1/2" BUTTON HEAD ALLEN BOLT  | 8   |                                        |
| SS-B167 | 5/16" 1 1/2" ALLEN COUNTERSUNK BOLT  | 20  |                                        |
| SS-B251 | 1/4" X 1/2" CYLINDER HEAD ALLEN BOLT | 16  |                                        |
| SS-N002 | 5/16" NUT                            | 24  |                                        |
| SS-W008 | 5/16" X 3/4" WASHER                  | 40  | $\bigcirc$                             |
| SS-W022 | 5/16" LOCK WASHER                    | 24  |                                        |
| Z279    | ENDCAP                               | 4   |                                        |
| GL001   | GASKET                               | 4   |                                        |
| M02     | INTERIOR PLATE                       | 4   |                                        |
| L001    | LADDER ADAPTOR 1                     | 4   |                                        |
| L002    | LADDER ADAPTOR 2                     | 4   |                                        |
| L003    | LADDER ADAPTOR 3                     | 4   |                                        |
| A279-36 | LADDER SIDE RAIL 36" (STRAIGHT)      | 4   |                                        |
| L201    | LADDER RUNG                          | 6   |                                        |
| L323    | CONNECTOR TUBE                       | 2   |                                        |