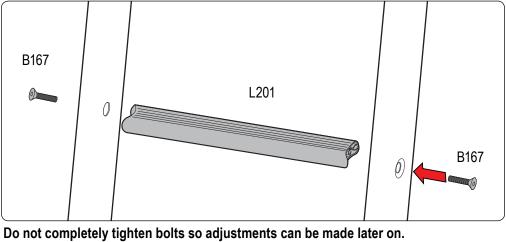

| PART #  | DESCRIPTION                          | QTY | <b>ITEM</b><br>ITEM NOT DRAWN TO SCALE |
|---------|--------------------------------------|-----|----------------------------------------|
| SS-B117 | 5/16" X 1" BUTTON HEAD ALLEN BOLT    | 8   |                                        |
| SS-B119 | 5/16" 1 1/2" BUTTON HEAD ALLEN BOLT  | 8   |                                        |
| SS-B167 | 5/16" 1 1/2" ALLEN COUNTERSUNK BOLT  | 20  |                                        |
| SS-B251 | 1/4" X 1/2" CYLINDER HEAD ALLEN BOLT | 16  |                                        |
| SS-N002 | 5/16" NUT                            | 24  |                                        |
| SS-W008 | 5/16" X 3/4" WASHER                  | 40  | $\bigcirc$                             |
| SS-W022 | 5/16" LOCK WASHER                    | 24  |                                        |
| Z279    | ENDCAP                               | 4   |                                        |
| GL001   | GASKET                               | 4   |                                        |
| M02     | INTERIOR PLATE                       | 4   |                                        |
| L001    | LADDER ADAPTOR 1                     | 4   |                                        |
| L002    | LADDER ADAPTOR 2                     | 4   |                                        |
| L003    | LADDER ADAPTOR 3                     | 4   |                                        |
| A279-36 | LADDER SIDE RAIL 36" (STRAIGHT)      | 4   |                                        |
| L201    | LADDER RUNG                          | 6   |                                        |
| L323    | CONNECTOR TUBE                       | 2   |                                        |

Repeat all steps 4 times for the 4 ladder mounts.

Do not completely tighten bolts so adjustments can be made later on.

Depending on your curve of your vehicle you can use hole combinations to create different angles. Have 2 bolts per mount