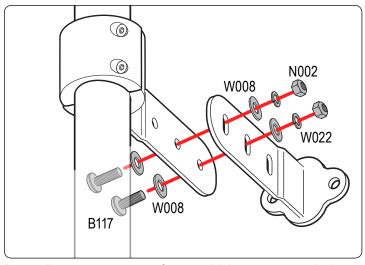

Do not completely tighten bolts so adjustments can be made later on.

Repeat all steps 4 times for the 4 ladder mounts.

Do not completely tighten bolts so adjustments can be made later on.

Depending on your curve of your vehicle you can use hole combinations to create different angles. Have 2 bolts per mount