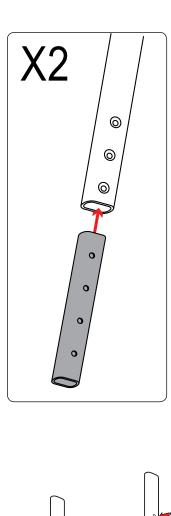

| Part #:     | L005S                      |
|-------------|----------------------------|
| Dimensions: | 4" X 4" X 37" (Telescopic) |
| Weight:     | ???                        |

| PART #  | DESCRIPTION                          | QTY | ITEM ITEM NOT DRAWN TO SCALE |
|---------|--------------------------------------|-----|------------------------------|
| SS-B117 | 5/16" X 1" BUTTON HEAD ALLEN BOLT    | 8   |                              |
| SS-B119 | 5/16" 1 1/2" BUTTON HEAD ALLEN BOLT  | 8   |                              |
| SS-B167 | 5/16" 1 1/2" ALLEN COUNTERSUNK BOLT  | 20  |                              |
| SS-B251 | 1/4" X 1/2" CYLINDER HEAD ALLEN BOLT | 16  |                              |
| SS-N002 | 5/16" NUT                            | 24  |                              |
| SS-W008 | 5/16" X 3/4" WASHER                  | 40  |                              |
| SS-W022 | 5/16" LOCK WASHER                    | 24  |                              |
| Z279    | ENDCAP                               | 4   |                              |
| GL001   | GASKET                               | 4   |                              |
| M02     | INTERIOR PLATE                       | 4   |                              |
| L001    | LADDER ADAPTOR 1                     | 4   |                              |
| L002    | LADDER ADAPTOR 2                     | 4   |                              |
| L003    | LADDER ADAPTOR 3                     | 4   |                              |
| A279-36 | LADDER SIDE RAIL 36" (STRAIGHT)      | 4   |                              |
| L201    | LADDER RUNG                          | 6   |                              |
| L323    | CONNECTOR TUBE                       | 2   |                              |