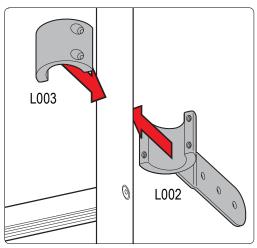

Position the ladder mounts onto your vehicle's door.

Discover other commercial van equipment on our website.