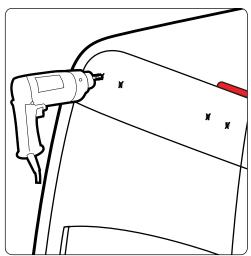

Position the ladder mounts onto your vehicle's door.

Discover other commercial van equipment on our website.