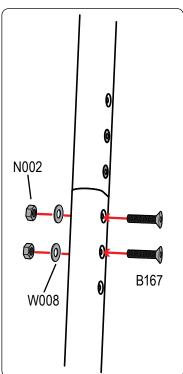

Do not completely tighten bolts so adjustments can be made later on.

Repeat all steps 4 times for the 4 ladder mounts.

Do not completely tighten bolts so adjustments can be made later on.

Depending on your curve of your vehicle you can use hole combinations to create different angles. Have 2 bolts per mount