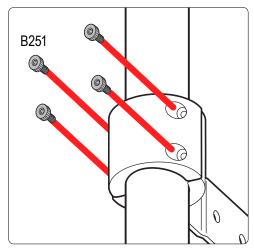

Do not completely tighten bolts so adjustments can be made later on.

Repeat all steps 4 times for the 4 ladder mounts.

Do not completely tighten bolts so adjustments can be made later on.

Depending on your curve of your vehicle you can use hole combinations to create different angles. Have 2 bolts per mount