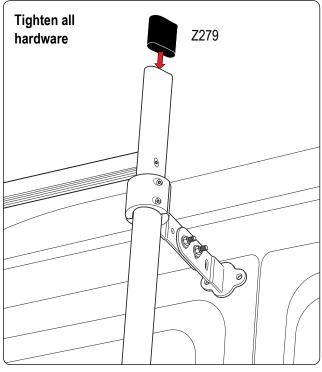

Do not completely tighten bolts so adjustments can be made later on.

Repeat all steps 4 times for the 4 ladder mounts.

Do not completely tighten bolts so adjustments can be made later on.

Depending on your curve of your vehicle you can use hole combinations to create different angles. Have 2 bolts per mount