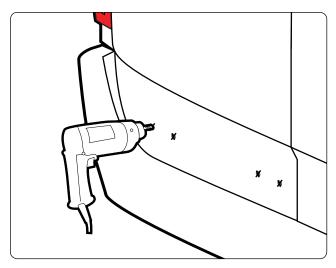

Position the ladder mounts onto your vehicle's door.

Discover other commercial van equipment on our website.