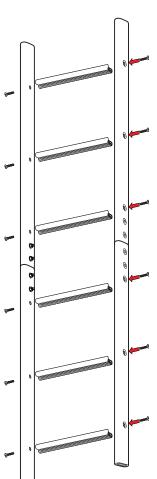

Do not completely tighten bolts so adjustments can be made later on.

Repeat all steps 4 times for the 4 ladder mounts.

Do not completely tighten bolts so adjustments can be made later on.

Depending on your curve of your vehicle you can use hole combinations to create different angles. Have 2 bolts per mount