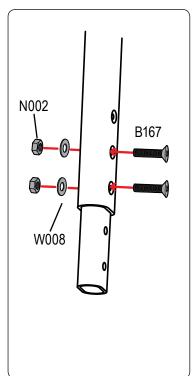

| Part #:     | L005S                      |
|-------------|----------------------------|
| Dimensions: | 4" X 4" X 37" (Telescopic) |
| Weight:     | ???                        |

| PART #  | DESCRIPTION                          | QTY | ITEM ITEM NOT DRAWN TO SCALE |
|---------|--------------------------------------|-----|------------------------------|
| SS-B117 | 5/16" X 1" BUTTON HEAD ALLEN BOLT    | 8   |                              |
| SS-B119 | 5/16" 1 1/2" BUTTON HEAD ALLEN BOLT  | 8   |                              |
| SS-B167 | 5/16" 1 1/2" ALLEN COUNTERSUNK BOLT  | 20  |                              |
| SS-B251 | 1/4" X 1/2" CYLINDER HEAD ALLEN BOLT | 16  |                              |
| SS-N002 | 5/16" NUT                            | 24  |                              |
| SS-W008 | 5/16" X 3/4" WASHER                  | 40  |                              |
| SS-W022 | 5/16" LOCK WASHER                    | 24  |                              |
| Z279    | ENDCAP                               | 4   |                              |
| GL001   | GASKET                               | 4   |                              |
| M02     | INTERIOR PLATE                       | 4   |                              |
| L001    | LADDER ADAPTOR 1                     | 4   |                              |
| L002    | LADDER ADAPTOR 2                     | 4   |                              |
| L003    | LADDER ADAPTOR 3                     | 4   |                              |
| A279-36 | LADDER SIDE RAIL 36" (STRAIGHT)      | 4   |                              |
| L201    | LADDER RUNG                          | 6   |                              |
| L323    | CONNECTOR TUBE                       | 2   |                              |