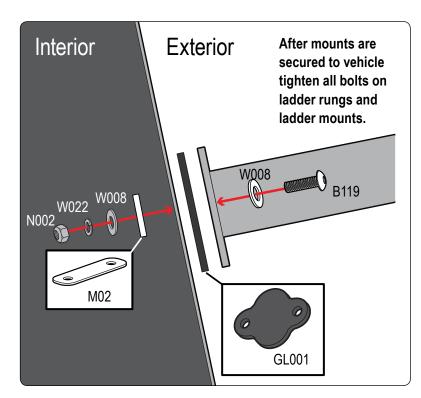

Do not completely tighten bolts so adjustments can be made later on.

Repeat all steps 4 times for the 4 ladder mounts.

Do not completely tighten bolts so adjustments can be made later on.

Depending on your curve of your vehicle you can use hole combinations to create different angles. Have 2 bolts per mount