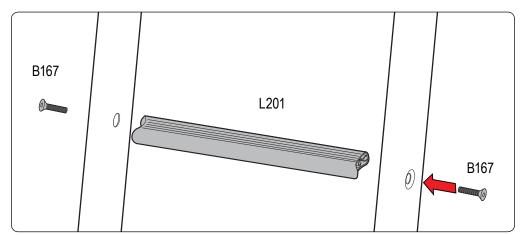

279    | ENDCAP                               | 4   |                              |
| GL001   | GASKET                               | 4   |                              |
| M02     | INTERIOR PLATE                       | 4   |                              |
| L001    | LADDER ADAPTOR 1                     | 4   |                              |
| L002    | LADDER ADAPTOR 2                     | 4   |                              |
| L003    | LADDER ADAPTOR 3                     | 4   |                              |
| A279-36 | LADDER SIDE RAIL 36" (STRAIGHT)      | 4   |                              |
| L201    | LADDER RUNG                          | 6   |                              |
| L323    | CONNECTOR TUBE                       | 2   |                              |













Do not completely tighten bolts so adjustments can be made later on.



Repeat all steps 4 times for the 4 ladder mounts.



Do not completely tighten bolts so adjustments can be made later on.



Depending on your curve of your vehicle you can use hole combinations to create different angles. Have 2 bolts per mount



Position the ladder mounts onto your vehicle's door.











Discover other commercial van equipment on our website.