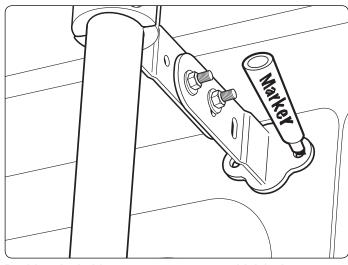

Position the ladder mounts onto your vehicle's door.

Discover other commercial van equipment on our website.