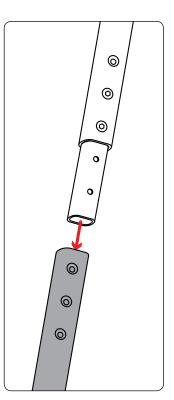

| Part #:     | L005S                      |
|-------------|----------------------------|
| Dimensions: | 4" X 4" X 37" (Telescopic) |
| Weight:     | ???                        |

| PART #  | DESCRIPTION                          | QTY | ITEM ITEM NOT DRAWN TO SCALE |
|---------|--------------------------------------|-----|------------------------------|
| SS-B117 | 5/16" X 1" BUTTON HEAD ALLEN BOLT    | 8   |                              |
| SS-B119 | 5/16" 1 1/2" BUTTON HEAD ALLEN BOLT  | 8   |                              |
| SS-B167 | 5/16" 1 1/2" ALLEN COUNTERSUNK BOLT  | 20  |                              |
| SS-B251 | 1/4" X 1/2" CYLINDER HEAD ALLEN BOLT | 16  |                              |
| SS-N002 | 5/16" NUT                            | 24  |                              |
| SS-W008 | 5/16" X 3/4" WASHER                  | 40  |                              |
| SS-W022 | 5/16" LOCK WASHER                    | 24  |                              |
| Z279    | ENDCAP                               | 4   |                              |
| GL001   | GASKET                               | 4   |                              |
| M02     | INTERIOR PLATE                       | 4   |                              |
| L001    | LADDER ADAPTOR 1                     | 4   |                              |
| L002    | LADDER ADAPTOR 2                     | 4   |                              |
| L003    | LADDER ADAPTOR 3                     | 4   |                              |
| A279-36 | LADDER SIDE RAIL 36" (STRAIGHT)      | 4   |                              |
| L201    | LADDER RUNG                          | 6   |                              |
| L323    | CONNECTOR TUBE                       | 2   |                              |