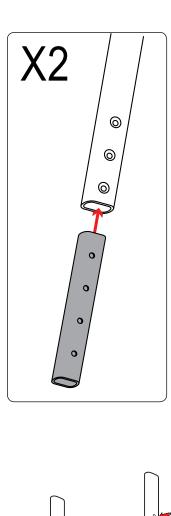

| Part #:     | L005B                      |
|-------------|----------------------------|
| Dimensions: | 4" X 4" X 37" (Telescopic) |
| Weight:     | ???                        |

| PART #  | DESCRIPTION                          | QTY | ITEM ITEM NOT DRAWN TO SCALE |
|---------|--------------------------------------|-----|------------------------------|
| SS-B117 | 5/16" X 1" BUTTON HEAD ALLEN BOLT    | 8   |                              |
| SS-B119 | 5/16" 1 1/2" BUTTON HEAD ALLEN BOLT  | 8   |                              |
| SS-B167 | 5/16" 1 1/2" ALLEN COUNTERSUNK BOLT  | 20  |                              |
| SS-B251 | 1/4" X 1/2" CYLINDER HEAD ALLEN BOLT | 16  |                              |
| SS-N002 | 5/16" NUT                            | 24  |                              |
| SS-W008 | 5/16" X 3/4" WASHER                  | 40  |                              |
| SS-W022 | 5/16" LOCK WASHER                    | 24  |                              |
| Z279    | ENDCAP                               | 4   |                              |
| GL001   | GASKET                               | 4   |                              |
| M02     | INTERIOR PLATE                       | 4   |                              |
| L001    | LADDER ADAPTOR 1                     | 4   |                              |
| L002    | LADDER ADAPTOR 2                     | 4   |                              |
| L003    | LADDER ADAPTOR 3                     | 4   |                              |
| A279-36 | LADDER SIDE RAIL 36" (STRAIGHT)      | 4   |                              |
| L201    | LADDER RUNG                          | 6   |                              |
| L323    | CONNECTOR TUBE                       | 2   |                              |

Do not completely tighten bolts so adjustments can be made later on.

Repeat all steps 4 times for the 4 ladder mounts.

Do not completely tighten bolts so adjustments can be made later on.

Depending on your curve of your vehicle you can use hole combinations to create different angles. Have 2 bolts per mount