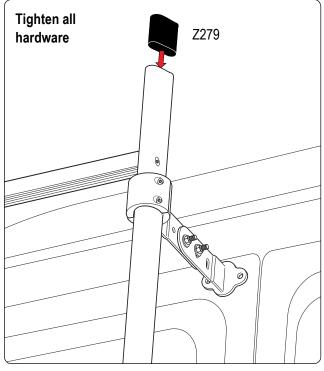

| Part #:     | L005B                      |
|-------------|----------------------------|
| Dimensions: | 4" X 4" X 37" (Telescopic) |
| Weight:     | ???                        |

| PART #  | DESCRIPTION                          | QTY | ITEM ITEM NOT DRAWN TO SCALE |
|---------|--------------------------------------|-----|------------------------------|
| SS-B117 | 5/16" X 1" BUTTON HEAD ALLEN BOLT    | 8   |                              |
| SS-B119 | 5/16" 1 1/2" BUTTON HEAD ALLEN BOLT  | 8   |                              |
| SS-B167 | 5/16" 1 1/2" ALLEN COUNTERSUNK BOLT  | 20  |                              |
| SS-B251 | 1/4" X 1/2" CYLINDER HEAD ALLEN BOLT | 16  |                              |
| SS-N002 | 5/16" NUT                            | 24  |                              |
| SS-W008 | 5/16" X 3/4" WASHER                  | 40  |                              |
| SS-W022 | 5/16" LOCK WASHER                    | 24  |                              |
| Z279    | ENDCAP                               | 4   |                              |
| GL001   | GASKET                               | 4   |                              |
| M02     | INTERIOR PLATE                       | 4   |                              |
| L001    | LADDER ADAPTOR 1                     | 4   |                              |
| L002    | LADDER ADAPTOR 2                     | 4   |                              |
| L003    | LADDER ADAPTOR 3                     | 4   |                              |
| A279-36 | LADDER SIDE RAIL 36" (STRAIGHT)      | 4   |                              |
| L201    | LADDER RUNG                          | 6   |                              |
| L323    | CONNECTOR TUBE                       | 2   |                              |