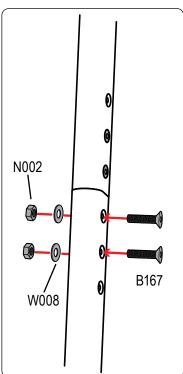

| Part #:     | L005B                      |
|-------------|----------------------------|
| Dimensions: | 4" X 4" X 37" (Telescopic) |
| Weight:     | ???                        |

| PART #  | DESCRIPTION                          | QTY | ITEM ITEM NOT DRAWN TO SCALE |
|---------|--------------------------------------|-----|------------------------------|
| SS-B117 | 5/16" X 1" BUTTON HEAD ALLEN BOLT    | 8   |                              |
| SS-B119 | 5/16" 1 1/2" BUTTON HEAD ALLEN BOLT  | 8   |                              |
| SS-B167 | 5/16" 1 1/2" ALLEN COUNTERSUNK BOLT  | 20  |                              |
| SS-B251 | 1/4" X 1/2" CYLINDER HEAD ALLEN BOLT | 16  |                              |
| SS-N002 | 5/16" NUT                            | 24  |                              |
| SS-W008 | 5/16" X 3/4" WASHER                  | 40  |                              |
| SS-W022 | 5/16" LOCK WASHER                    | 24  |                              |
| Z279    | ENDCAP                               | 4   |                              |
| GL001   | GASKET                               | 4   |                              |
| M02     | INTERIOR PLATE                       | 4   |                              |
| L001    | LADDER ADAPTOR 1                     | 4   |                              |
| L002    | LADDER ADAPTOR 2                     | 4   |                              |
| L003    | LADDER ADAPTOR 3                     | 4   |                              |
| A279-36 | LADDER SIDE RAIL 36" (STRAIGHT)      | 4   |                              |
| L201    | LADDER RUNG                          | 6   |                              |
| L323    | CONNECTOR TUBE                       | 2   |                              |

Do not completely tighten bolts so adjustments can be made later on.

Repeat all steps 4 times for the 4 ladder mounts.

Do not completely tighten bolts so adjustments can be made later on.

Depending on your curve of your vehicle you can use hole combinations to create different angles. Have 2 bolts per mount