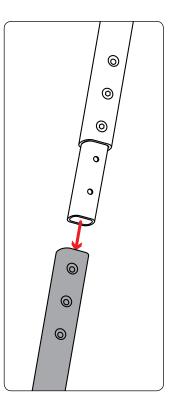

| Part #:     | L005B                      |
|-------------|----------------------------|
| Dimensions: | 4" X 4" X 37" (Telescopic) |
| Weight:     | ???                        |

| PART #  | DESCRIPTION                          | QTY | ITEM ITEM NOT DRAWN TO SCALE |
|---------|--------------------------------------|-----|------------------------------|
| SS-B117 | 5/16" X 1" BUTTON HEAD ALLEN BOLT    | 8   |                              |
| SS-B119 | 5/16" 1 1/2" BUTTON HEAD ALLEN BOLT  | 8   |                              |
| SS-B167 | 5/16" 1 1/2" ALLEN COUNTERSUNK BOLT  | 20  |                              |
| SS-B251 | 1/4" X 1/2" CYLINDER HEAD ALLEN BOLT | 16  |                              |
| SS-N002 | 5/16" NUT                            | 24  |                              |
| SS-W008 | 5/16" X 3/4" WASHER                  | 40  |                              |
| SS-W022 | 5/16" LOCK WASHER                    | 24  |                              |
| Z279    | ENDCAP                               | 4   |                              |
| GL001   | GASKET                               | 4   |                              |
| M02     | INTERIOR PLATE                       | 4   |                              |
| L001    | LADDER ADAPTOR 1                     | 4   |                              |
| L002    | LADDER ADAPTOR 2                     | 4   |                              |
| L003    | LADDER ADAPTOR 3                     | 4   |                              |
| A279-36 | LADDER SIDE RAIL 36" (STRAIGHT)      | 4   |                              |
| L201    | LADDER RUNG                          | 6   |                              |
| L323    | CONNECTOR TUBE                       | 2   |                              |

Do not completely tighten bolts so adjustments can be made later on.

Repeat all steps 4 times for the 4 ladder mounts.

Do not completely tighten bolts so adjustments can be made later on.

Depending on your curve of your vehicle you can use hole combinations to create different angles. Have 2 bolts per mount