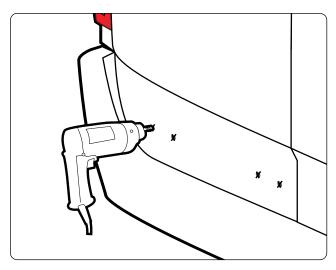

Do not completely tighten bolts so adjustments can be made later on.

Repeat all steps 4 times for the 4 ladder mounts.

Do not completely tighten bolts so adjustments can be made later on.

Depending on your curve of your vehicle you can use hole combinations to create different angles. Have 2 bolts per mount