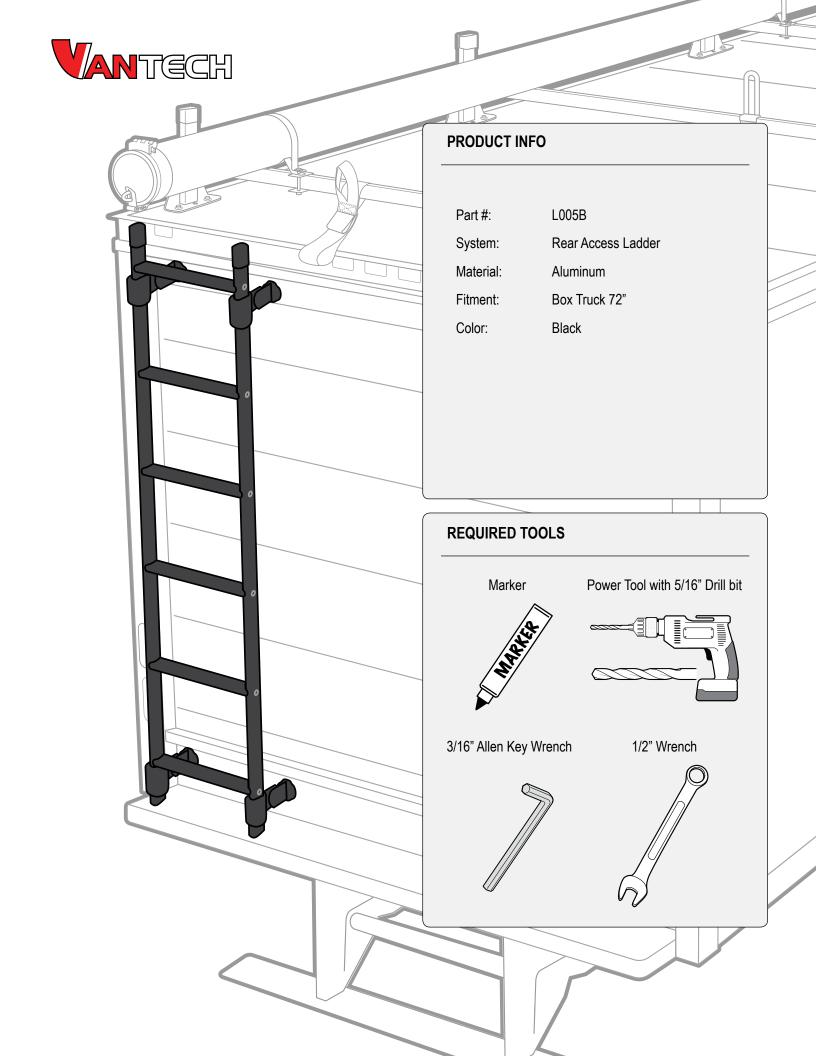

| Part #:     | L005B                      |
|-------------|----------------------------|
| Dimensions: | 4" X 4" X 37" (Telescopic) |
| Weight:     | ???                        |

| PART #  | DESCRIPTION                          | QTY | ITEM ITEM NOT DRAWN TO SCALE |
|---------|--------------------------------------|-----|------------------------------|
| SS-B117 | 5/16" X 1" BUTTON HEAD ALLEN BOLT    | 8   |                              |
| SS-B119 | 5/16" 1 1/2" BUTTON HEAD ALLEN BOLT  | 8   |                              |
| SS-B167 | 5/16" 1 1/2" ALLEN COUNTERSUNK BOLT  | 20  |                              |
| SS-B251 | 1/4" X 1/2" CYLINDER HEAD ALLEN BOLT | 16  |                              |
| SS-N002 | 5/16" NUT                            | 24  |                              |
| SS-W008 | 5/16" X 3/4" WASHER                  | 40  |                              |
| SS-W022 | 5/16" LOCK WASHER                    | 24  |                              |
| Z279    | ENDCAP                               | 4   |                              |
| GL001   | GASKET                               | 4   |                              |
| M02     | INTERIOR PLATE                       | 4   |                              |
| L001    | LADDER ADAPTOR 1                     | 4   |                              |
| L002    | LADDER ADAPTOR 2                     | 4   |                              |
| L003    | LADDER ADAPTOR 3                     | 4   |                              |
| A279-36 | LADDER SIDE RAIL 36" (STRAIGHT)      | 4   |                              |
| L201    | LADDER RUNG                          | 6   |                              |
| L323    | CONNECTOR TUBE                       | 2   |                              |