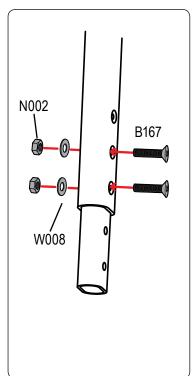

| Part #:     | L005B                      |
|-------------|----------------------------|
| Dimensions: | 4" X 4" X 37" (Telescopic) |
| Weight:     | ???                        |

| PART #  | DESCRIPTION                          | QTY | ITEM ITEM NOT DRAWN TO SCALE |
|---------|--------------------------------------|-----|------------------------------|
| SS-B117 | 5/16" X 1" BUTTON HEAD ALLEN BOLT    | 8   |                              |
| SS-B119 | 5/16" 1 1/2" BUTTON HEAD ALLEN BOLT  | 8   |                              |
| SS-B167 | 5/16" 1 1/2" ALLEN COUNTERSUNK BOLT  | 20  |                              |
| SS-B251 | 1/4" X 1/2" CYLINDER HEAD ALLEN BOLT | 16  |                              |
| SS-N002 | 5/16" NUT                            | 24  |                              |
| SS-W008 | 5/16" X 3/4" WASHER                  | 40  |                              |
| SS-W022 | 5/16" LOCK WASHER                    | 24  |                              |
| Z279    | ENDCAP                               | 4   |                              |
| GL001   | GASKET                               | 4   |                              |
| M02     | INTERIOR PLATE                       | 4   |                              |
| L001    | LADDER ADAPTOR 1                     | 4   |                              |
| L002    | LADDER ADAPTOR 2                     | 4   |                              |
| L003    | LADDER ADAPTOR 3                     | 4   |                              |
| A279-36 | LADDER SIDE RAIL 36" (STRAIGHT)      | 4   |                              |
| L201    | LADDER RUNG                          | 6   |                              |
| L323    | CONNECTOR TUBE                       | 2   |                              |

Do not completely tighten bolts so adjustments can be made later on.

Repeat all steps 4 times for the 4 ladder mounts.

Do not completely tighten bolts so adjustments can be made later on.

Depending on your curve of your vehicle you can use hole combinations to create different angles. Have 2 bolts per mount