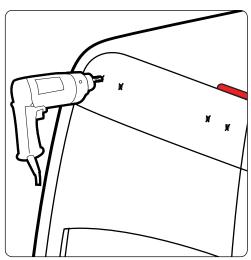

Do not completely tighten bolts so adjustments can be made later on.

Repeat all steps 4 times for the 4 ladder mounts.

Do not completely tighten bolts so adjustments can be made later on.

Depending on your curve of your vehicle you can use hole combinations to create different angles. Have 2 bolts per mount