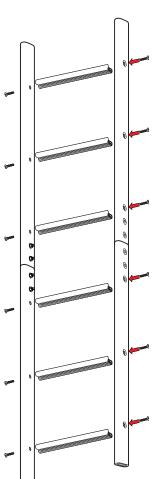

| Part #:     | L005B                      |
|-------------|----------------------------|
| Dimensions: | 4" X 4" X 37" (Telescopic) |
| Weight:     | ???                        |

| PART #  | DESCRIPTION                          | QTY | ITEM ITEM NOT DRAWN TO SCALE |
|---------|--------------------------------------|-----|------------------------------|
| SS-B117 | 5/16" X 1" BUTTON HEAD ALLEN BOLT    | 8   |                              |
| SS-B119 | 5/16" 1 1/2" BUTTON HEAD ALLEN BOLT  | 8   |                              |
| SS-B167 | 5/16" 1 1/2" ALLEN COUNTERSUNK BOLT  | 20  |                              |
| SS-B251 | 1/4" X 1/2" CYLINDER HEAD ALLEN BOLT | 16  |                              |
| SS-N002 | 5/16" NUT                            | 24  |                              |
| SS-W008 | 5/16" X 3/4" WASHER                  | 40  |                              |
| SS-W022 | 5/16" LOCK WASHER                    | 24  |                              |
| Z279    | ENDCAP                               | 4   |                              |
| GL001   | GASKET                               | 4   |                              |
| M02     | INTERIOR PLATE                       | 4   |                              |
| L001    | LADDER ADAPTOR 1                     | 4   |                              |
| L002    | LADDER ADAPTOR 2                     | 4   |                              |
| L003    | LADDER ADAPTOR 3                     | 4   |                              |
| A279-36 | LADDER SIDE RAIL 36" (STRAIGHT)      | 4   |                              |
| L201    | LADDER RUNG                          | 6   |                              |
| L323    | CONNECTOR TUBE                       | 2   |                              |

Do not completely tighten bolts so adjustments can be made later on.

Repeat all steps 4 times for the 4 ladder mounts.

Do not completely tighten bolts so adjustments can be made later on.

Depending on your curve of your vehicle you can use hole combinations to create different angles. Have 2 bolts per mount