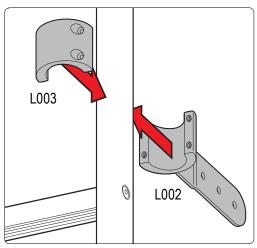

| Part #:     | L005B                      |
|-------------|----------------------------|
| Dimensions: | 4" X 4" X 37" (Telescopic) |
| Weight:     | ???                        |

| PART #  | DESCRIPTION                          | QTY | ITEM ITEM NOT DRAWN TO SCALE |
|---------|--------------------------------------|-----|------------------------------|
| SS-B117 | 5/16" X 1" BUTTON HEAD ALLEN BOLT    | 8   |                              |
| SS-B119 | 5/16" 1 1/2" BUTTON HEAD ALLEN BOLT  | 8   |                              |
| SS-B167 | 5/16" 1 1/2" ALLEN COUNTERSUNK BOLT  | 20  |                              |
| SS-B251 | 1/4" X 1/2" CYLINDER HEAD ALLEN BOLT | 16  |                              |
| SS-N002 | 5/16" NUT                            | 24  |                              |
| SS-W008 | 5/16" X 3/4" WASHER                  | 40  |                              |
| SS-W022 | 5/16" LOCK WASHER                    | 24  |                              |
| Z279    | ENDCAP                               | 4   |                              |
| GL001   | GASKET                               | 4   |                              |
| M02     | INTERIOR PLATE                       | 4   |                              |
| L001    | LADDER ADAPTOR 1                     | 4   |                              |
| L002    | LADDER ADAPTOR 2                     | 4   |                              |
| L003    | LADDER ADAPTOR 3                     | 4   |                              |
| A279-36 | LADDER SIDE RAIL 36" (STRAIGHT)      | 4   |                              |
| L201    | LADDER RUNG                          | 6   |                              |
| L323    | CONNECTOR TUBE                       | 2   |                              |