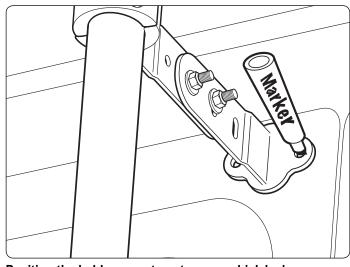

Do not completely tighten bolts so adjustments can be made later on.

Repeat all steps 4 times for the 4 ladder mounts.

Do not completely tighten bolts so adjustments can be made later on.

Depending on your curve of your vehicle you can use hole combinations to create different angles. Have 2 bolts per mount