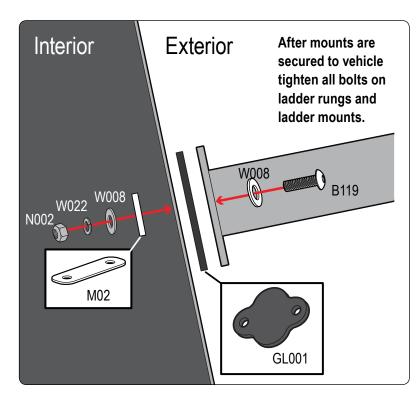

| Part #:     | L005B                      |
|-------------|----------------------------|
| Dimensions: | 4" X 4" X 37" (Telescopic) |
| Weight:     | ???                        |

| PART #  | DESCRIPTION                          | QTY | ITEM ITEM NOT DRAWN TO SCALE |
|---------|--------------------------------------|-----|------------------------------|
| SS-B117 | 5/16" X 1" BUTTON HEAD ALLEN BOLT    | 8   |                              |
| SS-B119 | 5/16" 1 1/2" BUTTON HEAD ALLEN BOLT  | 8   |                              |
| SS-B167 | 5/16" 1 1/2" ALLEN COUNTERSUNK BOLT  | 20  |                              |
| SS-B251 | 1/4" X 1/2" CYLINDER HEAD ALLEN BOLT | 16  |                              |
| SS-N002 | 5/16" NUT                            | 24  |                              |
| SS-W008 | 5/16" X 3/4" WASHER                  | 40  |                              |
| SS-W022 | 5/16" LOCK WASHER                    | 24  |                              |
| Z279    | ENDCAP                               | 4   |                              |
| GL001   | GASKET                               | 4   |                              |
| M02     | INTERIOR PLATE                       | 4   |                              |
| L001    | LADDER ADAPTOR 1                     | 4   |                              |
| L002    | LADDER ADAPTOR 2                     | 4   |                              |
| L003    | LADDER ADAPTOR 3                     | 4   |                              |
| A279-36 | LADDER SIDE RAIL 36" (STRAIGHT)      | 4   |                              |
| L201    | LADDER RUNG                          | 6   |                              |
| L323    | CONNECTOR TUBE                       | 2   |                              |

Do not completely tighten bolts so adjustments can be made later on.

Repeat all steps 4 times for the 4 ladder mounts.

Do not completely tighten bolts so adjustments can be made later on.

Depending on your curve of your vehicle you can use hole combinations to create different angles. Have 2 bolts per mount