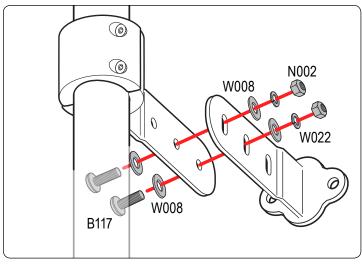

| Part #:     | L005B                      |
|-------------|----------------------------|
| Dimensions: | 4" X 4" X 37" (Telescopic) |
| Weight:     | ???                        |

| PART #  | DESCRIPTION                          | QTY | ITEM ITEM NOT DRAWN TO SCALE |
|---------|--------------------------------------|-----|------------------------------|
| SS-B117 | 5/16" X 1" BUTTON HEAD ALLEN BOLT    | 8   |                              |
| SS-B119 | 5/16" 1 1/2" BUTTON HEAD ALLEN BOLT  | 8   |                              |
| SS-B167 | 5/16" 1 1/2" ALLEN COUNTERSUNK BOLT  | 20  |                              |
| SS-B251 | 1/4" X 1/2" CYLINDER HEAD ALLEN BOLT | 16  |                              |
| SS-N002 | 5/16" NUT                            | 24  |                              |
| SS-W008 | 5/16" X 3/4" WASHER                  | 40  |                              |
| SS-W022 | 5/16" LOCK WASHER                    | 24  |                              |
| Z279    | ENDCAP                               | 4   |                              |
| GL001   | GASKET                               | 4   |                              |
| M02     | INTERIOR PLATE                       | 4   |                              |
| L001    | LADDER ADAPTOR 1                     | 4   |                              |
| L002    | LADDER ADAPTOR 2                     | 4   |                              |
| L003    | LADDER ADAPTOR 3                     | 4   |                              |
| A279-36 | LADDER SIDE RAIL 36" (STRAIGHT)      | 4   |                              |
| L201    | LADDER RUNG                          | 6   |                              |
| L323    | CONNECTOR TUBE                       | 2   |                              |

Do not completely tighten bolts so adjustments can be made later on.

Repeat all steps 4 times for the 4 ladder mounts.

Do not completely tighten bolts so adjustments can be made later on.

Depending on your curve of your vehicle you can use hole combinations to create different angles. Have 2 bolts per mount