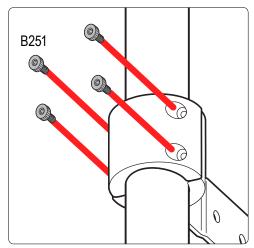

| Part #:     | L005B                      |
|-------------|----------------------------|
| Dimensions: | 4" X 4" X 37" (Telescopic) |
| Weight:     | ???                        |

| PART #  | DESCRIPTION                          | QTY | ITEM ITEM NOT DRAWN TO SCALE |
|---------|--------------------------------------|-----|------------------------------|
| SS-B117 | 5/16" X 1" BUTTON HEAD ALLEN BOLT    | 8   |                              |
| SS-B119 | 5/16" 1 1/2" BUTTON HEAD ALLEN BOLT  | 8   |                              |
| SS-B167 | 5/16" 1 1/2" ALLEN COUNTERSUNK BOLT  | 20  |                              |
| SS-B251 | 1/4" X 1/2" CYLINDER HEAD ALLEN BOLT | 16  |                              |
| SS-N002 | 5/16" NUT                            | 24  |                              |
| SS-W008 | 5/16" X 3/4" WASHER                  | 40  |                              |
| SS-W022 | 5/16" LOCK WASHER                    | 24  |                              |
| Z279    | ENDCAP                               | 4   |                              |
| GL001   | GASKET                               | 4   |                              |
| M02     | INTERIOR PLATE                       | 4   |                              |
| L001    | LADDER ADAPTOR 1                     | 4   |                              |
| L002    | LADDER ADAPTOR 2                     | 4   |                              |
| L003    | LADDER ADAPTOR 3                     | 4   |                              |
| A279-36 | LADDER SIDE RAIL 36" (STRAIGHT)      | 4   |                              |
| L201    | LADDER RUNG                          | 6   |                              |
| L323    | CONNECTOR TUBE                       | 2   |                              |