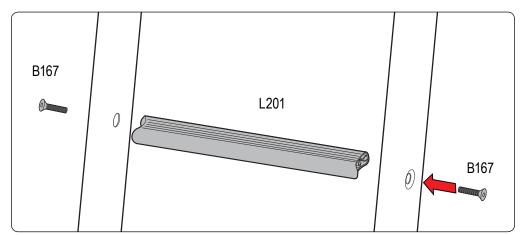

| Part #:     | L005B                      |
|-------------|----------------------------|
| Dimensions: | 4" X 4" X 37" (Telescopic) |
| Weight:     | ???                        |

| PART #  | DESCRIPTION                          | QTY | ITEM ITEM NOT DRAWN TO SCALE |
|---------|--------------------------------------|-----|------------------------------|
| SS-B117 | 5/16" X 1" BUTTON HEAD ALLEN BOLT    | 8   |                              |
| SS-B119 | 5/16" 1 1/2" BUTTON HEAD ALLEN BOLT  | 8   |                              |
| SS-B167 | 5/16" 1 1/2" ALLEN COUNTERSUNK BOLT  | 20  |                              |
| SS-B251 | 1/4" X 1/2" CYLINDER HEAD ALLEN BOLT | 16  |                              |
| SS-N002 | 5/16" NUT                            | 24  |                              |
| SS-W008 | 5/16" X 3/4" WASHER                  | 40  |                              |
| SS-W022 | 5/16" LOCK WASHER                    | 24  |                              |
| Z279    | ENDCAP                               | 4   |                              |
| GL001   | GASKET                               | 4   |                              |
| M02     | INTERIOR PLATE                       | 4   |                              |
| L001    | LADDER ADAPTOR 1                     | 4   |                              |
| L002    | LADDER ADAPTOR 2                     | 4   |                              |
| L003    | LADDER ADAPTOR 3                     | 4   |                              |
| A279-36 | LADDER SIDE RAIL 36" (STRAIGHT)      | 4   |                              |
| L201    | LADDER RUNG                          | 6   |                              |
| L323    | CONNECTOR TUBE                       | 2   |                              |