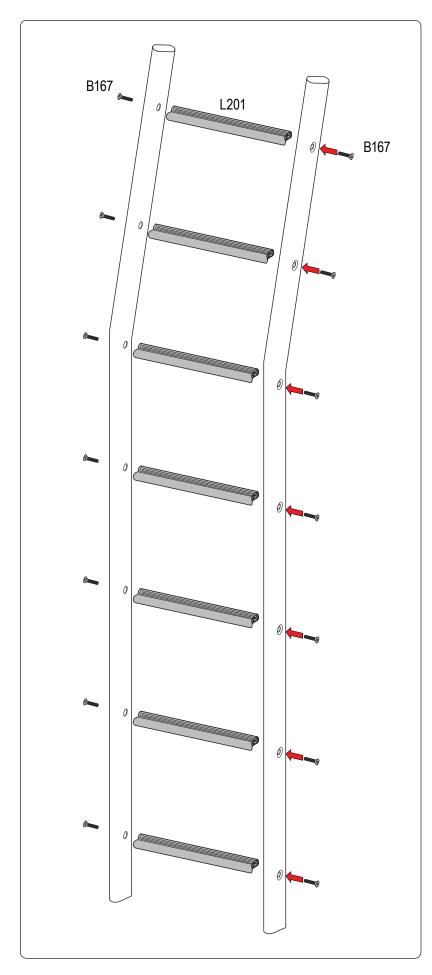

## **REQUIRED TOOLS**

Marker Power Tool with 5/16" Drill bit

3/16" Allen Key Wrench

1/2" Wrench

| PART #  | DESCRIPTION                          | QTY | ITEM ITEM NOT DRAWN TO SCALE |
|---------|--------------------------------------|-----|------------------------------|
| SS-B117 | 5/16" X 1" BUTTON HEAD ALLEN BOLT    | 8   |                              |
| SS-B119 | 5/16" 1 1/2" BUTTON HEAD ALLEN BOLT  | 8   |                              |
| SS-B167 | 5/16" 1 1/2" ALLEN COUNTERSUNK BOLT  | 14  |                              |
| SS-B251 | 1/4" X 1/2" CYLINDER HEAD ALLEN BOLT | 16  |                              |
| SS-N002 | 5/16" NUT                            | 16  |                              |
| SS-W008 | 5/16" X 3/4" WASHER                  | 32  |                              |
| SS-W022 | 5/16" LOCK WASHER                    | 16  |                              |
| Z279    | ENDCAP                               | 4   |                              |
| GL001   | GASKET                               | 4   |                              |
| M02     | INTERIOR PLATE (2.25" BOLT TO BOLT)  | 4   |                              |
| L001    | LADDER ADAPTOR 1                     | 4   |                              |
| L002    | LADDER ADAPTOR 2                     | 4   |                              |
| L003    | LADDER ADAPTOR 3                     | 4   |                              |
| A279-83 | LADDER SIDE RAIL 83" (ANGLED)        | 2   |                              |
| L201    | LADDER RUNG                          | 7   |                              |