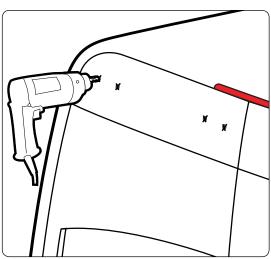

 $\label{position:position:position:position} \textbf{Position the ladder mounts onto your vehicle's door.}$ 

Discover other commercial van equipment on our website.

Repeat all steps 4 times for the 4 ladder mounts.

Do not completely tighten bolts so adjustments can be made later on.

Depending on your curve of your vehicle you can use hole combinations to create different angles. Have 2 bolts per mount