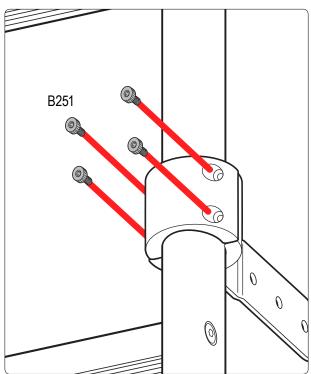

Repeat all steps 4 times for the 4 ladder mounts.

Do not completely tighten bolts so adjustments can be made later on.

Depending on your curve of your vehicle you can use hole combinations to create different angles. Have 2 bolts per mount