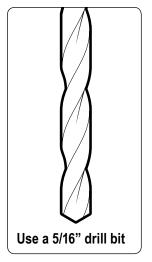

## **REQUIRED TOOLS**

Marker Power Tool with 5/16" Drill bit

3/16" Allen Key Wrench

1/2" Wrench

| PART #  | DESCRIPTION                          | QTY | ITEM ITEM NOT DRAWN TO SCALE |
|---------|--------------------------------------|-----|------------------------------|
| SS-B117 | 5/16" X 1" BUTTON HEAD ALLEN BOLT    | 8   |                              |
| SS-B119 | 5/16" 1 1/2" BUTTON HEAD ALLEN BOLT  | 8   |                              |
| SS-B167 | 5/16" 1 1/2" ALLEN COUNTERSUNK BOLT  | 14  |                              |
| SS-B251 | 1/4" X 1/2" CYLINDER HEAD ALLEN BOLT | 16  |                              |
| SS-N002 | 5/16" NUT                            | 16  |                              |
| SS-W008 | 5/16" X 3/4" WASHER                  | 32  |                              |
| SS-W022 | 5/16" LOCK WASHER                    | 16  |                              |
| Z279    | ENDCAP                               | 4   |                              |
| GL001   | GASKET                               | 4   |                              |
| M02     | INTERIOR PLATE (2.25" BOLT TO BOLT)  | 4   |                              |
| L001    | LADDER ADAPTOR 1                     | 4   |                              |
| L002    | LADDER ADAPTOR 2                     | 4   |                              |
| L003    | LADDER ADAPTOR 3                     | 4   |                              |
| A279-83 | LADDER SIDE RAIL 83" (ANGLED)        | 2   |                              |
| L201    | LADDER RUNG                          | 7   |                              |