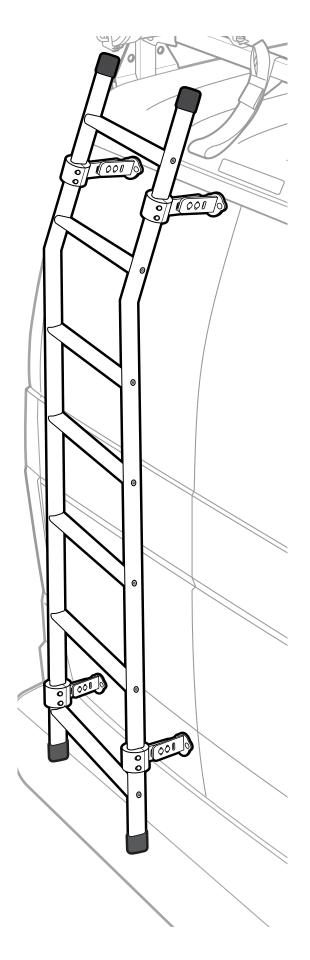

## **PRODUCT INFO**

Part #: L004W

System: Rear Access Ladder

Material: Aluminum

Fitment: High Roof Vehicles

Color: White