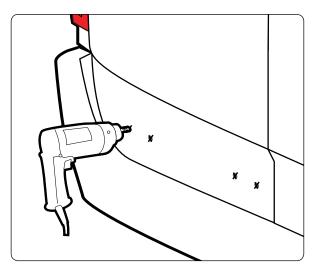

 $\label{position:position:position:position} \textbf{Position the ladder mounts onto your vehicle's door.}$ 

Discover other commercial van equipment on our website.

Repeat all steps 4 times for the 4 ladder mounts.

Do not completely tighten bolts so adjustments can be made later on.

Depending on your curve of your vehicle you can use hole combinations to create different angles. Have 2 bolts per mount