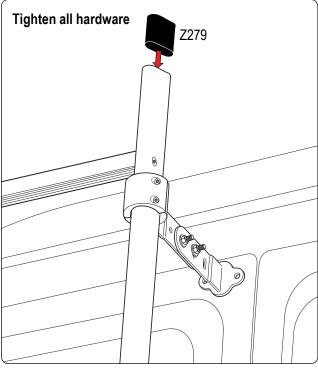

## **REQUIRED TOOLS**

Marker Power Tool with 5/16" Drill bit

3/16" Allen Key Wrench

1/2" Wrench

| PART #  | DESCRIPTION                          | QTY | ITEM ITEM NOT DRAWN TO SCALE |
|---------|--------------------------------------|-----|------------------------------|
| SS-B117 | 5/16" X 1" BUTTON HEAD ALLEN BOLT    | 8   |                              |
| SS-B119 | 5/16" 1 1/2" BUTTON HEAD ALLEN BOLT  | 8   |                              |
| SS-B167 | 5/16" 1 1/2" ALLEN COUNTERSUNK BOLT  | 14  |                              |
| SS-B251 | 1/4" X 1/2" CYLINDER HEAD ALLEN BOLT | 16  |                              |
| SS-N002 | 5/16" NUT                            | 16  |                              |
| SS-W008 | 5/16" X 3/4" WASHER                  | 32  |                              |
| SS-W022 | 5/16" LOCK WASHER                    | 16  |                              |
| Z279    | ENDCAP                               | 4   |                              |
| GL001   | GASKET                               | 4   |                              |
| M02     | INTERIOR PLATE (2.25" BOLT TO BOLT)  | 4   |                              |
| L001    | LADDER ADAPTOR 1                     | 4   |                              |
| L002    | LADDER ADAPTOR 2                     | 4   |                              |
| L003    | LADDER ADAPTOR 3                     | 4   |                              |
| A279-83 | LADDER SIDE RAIL 83" (ANGLED)        | 2   |                              |
| L201    | LADDER RUNG                          | 7   |                              |

Repeat all steps 4 times for the 4 ladder mounts.

Do not completely tighten bolts so adjustments can be made later on.

Depending on your curve of your vehicle you can use hole combinations to create different angles. Have 2 bolts per mount