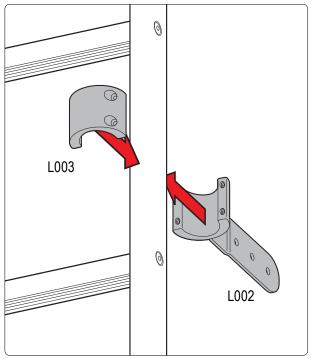

Repeat all steps 4 times for the 4 ladder mounts.

Do not completely tighten bolts so adjustments can be made later on.

Depending on your curve of your vehicle you can use hole combinations to create different angles. Have 2 bolts per mount

 $\label{position:position:position:position} \textbf{Position the ladder mounts onto your vehicle's door.}$ 

Discover other commercial van equipment on our website.