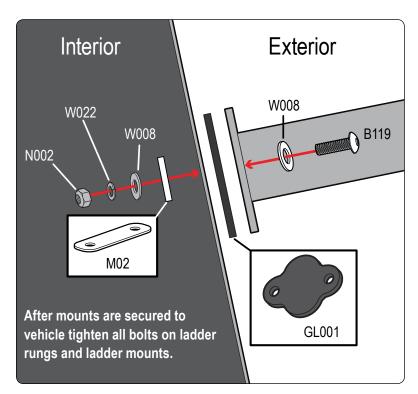

## **REQUIRED TOOLS**

Marker Power Tool with 5/16" Drill bit

3/16" Allen Key Wrench

1/2" Wrench

| PART #  | DESCRIPTION                          | QTY | ITEM ITEM NOT DRAWN TO SCALE |
|---------|--------------------------------------|-----|------------------------------|
| SS-B117 | 5/16" X 1" BUTTON HEAD ALLEN BOLT    | 8   |                              |
| SS-B119 | 5/16" 1 1/2" BUTTON HEAD ALLEN BOLT  | 8   |                              |
| SS-B167 | 5/16" 1 1/2" ALLEN COUNTERSUNK BOLT  | 14  |                              |
| SS-B251 | 1/4" X 1/2" CYLINDER HEAD ALLEN BOLT | 16  |                              |
| SS-N002 | 5/16" NUT                            | 16  |                              |
| SS-W008 | 5/16" X 3/4" WASHER                  | 32  |                              |
| SS-W022 | 5/16" LOCK WASHER                    | 16  |                              |
| Z279    | ENDCAP                               | 4   |                              |
| GL001   | GASKET                               | 4   |                              |
| M02     | INTERIOR PLATE (2.25" BOLT TO BOLT)  | 4   |                              |
| L001    | LADDER ADAPTOR 1                     | 4   |                              |
| L002    | LADDER ADAPTOR 2                     | 4   |                              |
| L003    | LADDER ADAPTOR 3                     | 4   |                              |
| A279-83 | LADDER SIDE RAIL 83" (ANGLED)        | 2   |                              |
| L201    | LADDER RUNG                          | 7   |                              |

Repeat all steps 4 times for the 4 ladder mounts.

Do not completely tighten bolts so adjustments can be made later on.

Depending on your curve of your vehicle you can use hole combinations to create different angles. Have 2 bolts per mount