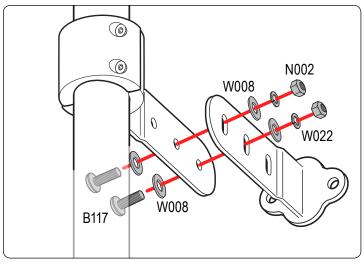

## **REQUIRED TOOLS**

Marker Power Tool with 5/16" Drill bit

3/16" Allen Key Wrench

1/2" Wrench

| PART #  | DESCRIPTION                          | QTY | ITEM ITEM NOT DRAWN TO SCALE |
|---------|--------------------------------------|-----|------------------------------|
| SS-B117 | 5/16" X 1" BUTTON HEAD ALLEN BOLT    | 8   |                              |
| SS-B119 | 5/16" 1 1/2" BUTTON HEAD ALLEN BOLT  | 8   |                              |
| SS-B167 | 5/16" 1 1/2" ALLEN COUNTERSUNK BOLT  | 14  |                              |
| SS-B251 | 1/4" X 1/2" CYLINDER HEAD ALLEN BOLT | 16  |                              |
| SS-N002 | 5/16" NUT                            | 16  |                              |
| SS-W008 | 5/16" X 3/4" WASHER                  | 32  |                              |
| SS-W022 | 5/16" LOCK WASHER                    | 16  |                              |
| Z279    | ENDCAP                               | 4   |                              |
| GL001   | GASKET                               | 4   |                              |
| M02     | INTERIOR PLATE (2.25" BOLT TO BOLT)  | 4   |                              |
| L001    | LADDER ADAPTOR 1                     | 4   |                              |
| L002    | LADDER ADAPTOR 2                     | 4   |                              |
| L003    | LADDER ADAPTOR 3                     | 4   |                              |
| A279-83 | LADDER SIDE RAIL 83" (ANGLED)        | 2   |                              |
| L201    | LADDER RUNG                          | 7   |                              |

Repeat all steps 4 times for the 4 ladder mounts.

Do not completely tighten bolts so adjustments can be made later on.

Depending on your curve of your vehicle you can use hole combinations to create different angles. Have 2 bolts per mount