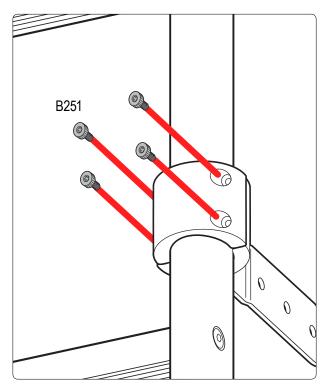

Repeat all steps 4 times for the 4 ladder mounts.

Do not completely tighten bolts so adjustments can be made later on.

Depending on your curve of your vehicle you can use hole combinations to create different angles. Have 2 bolts per mount