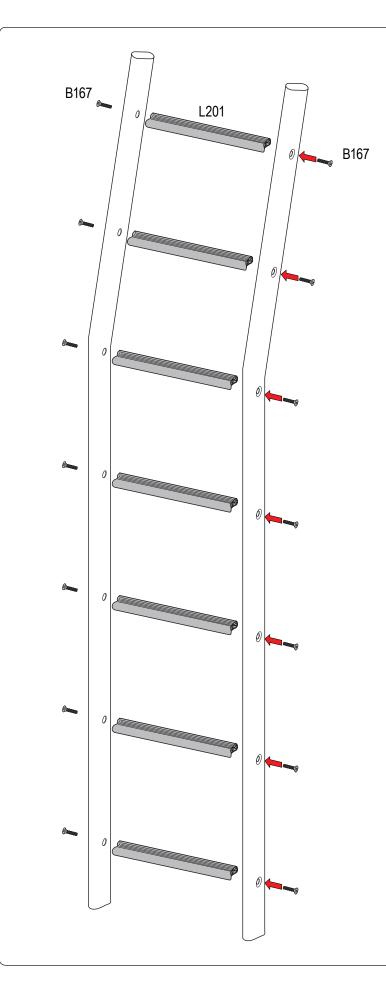

| PART #  | DESCRIPTION                          | QTY | ITEM<br>ITEM NOT DRAWN TO SCALE |
|---------|--------------------------------------|-----|---------------------------------|
| SS-B117 | 5/16" X 1" BUTTON HEAD ALLEN BOLT    | 8   |                                 |
| SS-B119 | 5/16" 1 1/2" BUTTON HEAD ALLEN BOLT  | 8   |                                 |
| SS-B167 | 5/16" 1 1/2" ALLEN COUNTERSUNK BOLT  | 14  |                                 |
| SS-B251 | 1/4" X 1/2" CYLINDER HEAD ALLEN BOLT | 16  |                                 |
| SS-N002 | 5/16" NUT                            | 16  |                                 |
| SS-W008 | 5/16" X 3/4" WASHER                  | 32  | $\bigcirc$                      |
| SS-W022 | 5/16" LOCK WASHER                    | 16  | Ø                               |
| Z279    | ENDCAP                               | 4   |                                 |
| GL001   | GASKET                               | 4   |                                 |
| M02     | INTERIOR PLATE (2.25" BOLT TO BOLT)  | 4   |                                 |
| L001    | LADDER ADAPTOR 1                     | 4   |                                 |
| L002    | LADDER ADAPTOR 2                     | 4   |                                 |
| L003    | LADDER ADAPTOR 3                     | 4   |                                 |
| A279-83 | LADDER SIDE RAIL 83" (ANGLED)        | 2   |                                 |
| L201    | LADDER RUNG                          | 7   |                                 |