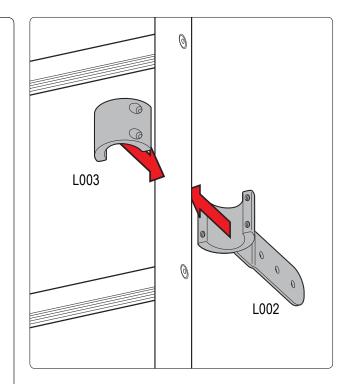

| PART #  | DESCRIPTION                          | QTY | ITEM<br>ITEM NOT DRAWN TO SCALE |
|---------|--------------------------------------|-----|---------------------------------|
| SS-B117 | 5/16" X 1" BUTTON HEAD ALLEN BOLT    | 8   |                                 |
| SS-B119 | 5/16" 1 1/2" BUTTON HEAD ALLEN BOLT  | 8   |                                 |
| SS-B167 | 5/16" 1 1/2" ALLEN COUNTERSUNK BOLT  | 14  |                                 |
| SS-B251 | 1/4" X 1/2" CYLINDER HEAD ALLEN BOLT | 16  |                                 |
| SS-N002 | 5/16" NUT                            | 16  |                                 |
| SS-W008 | 5/16" X 3/4" WASHER                  | 32  | $\bigcirc$                      |
| SS-W022 | 5/16" LOCK WASHER                    | 16  | Ø                               |
| Z279    | ENDCAP                               | 4   |                                 |
| GL001   | GASKET                               | 4   |                                 |
| M02     | INTERIOR PLATE (2.25" BOLT TO BOLT)  | 4   |                                 |
| L001    | LADDER ADAPTOR 1                     | 4   |                                 |
| L002    | LADDER ADAPTOR 2                     | 4   |                                 |
| L003    | LADDER ADAPTOR 3                     | 4   |                                 |
| A279-83 | LADDER SIDE RAIL 83" (ANGLED)        | 2   |                                 |
| L201    | LADDER RUNG                          | 7   |                                 |

Position the ladder mounts onto your vehicle's door.

Discover other commercial van equipment on our website.