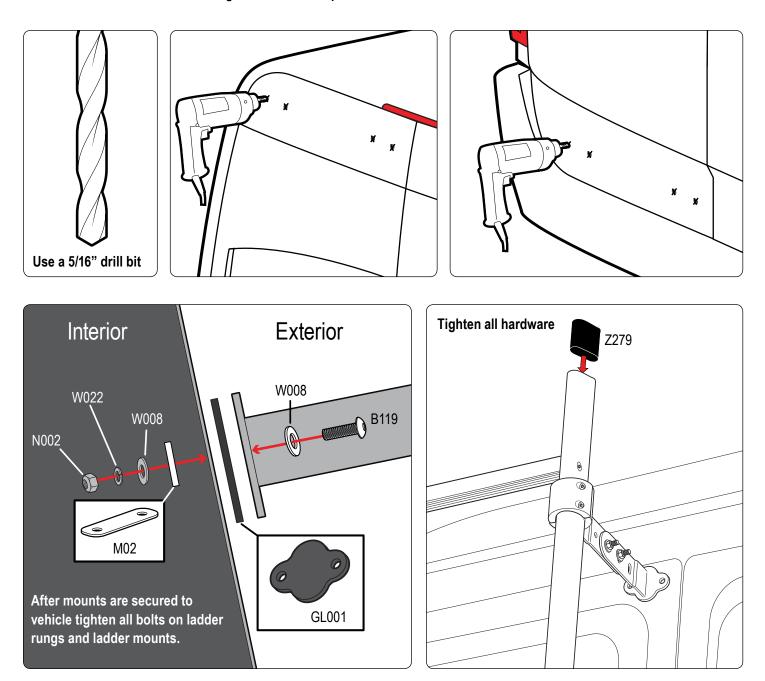

Repeat all steps 4 times for the 4 ladder mounts.

Do not completely tighten bolts so adjustments can be made later on.

Depending on your curve of your vehicle you can use hole combinations to create different angles. Have 2 bolts per mount

Position the ladder mounts onto your vehicle's door.

Discover other commercial van equipment on our website.