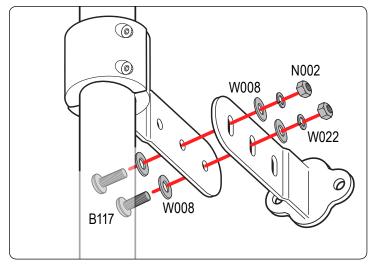

Repeat all steps 4 times for the 4 ladder mounts.

Do not completely tighten bolts so adjustments can be made later on.

Depending on your curve of your vehicle you can use hole combinations to create different angles. Have 2 bolts per mount

Position the ladder mounts onto your vehicle's door.

Discover other commercial van equipment on our website.